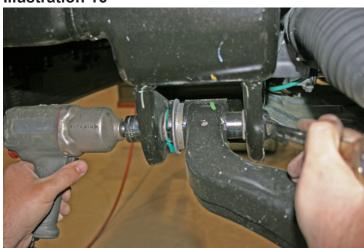

#### NOTES:

- Prior to beginning the installation, check all parts and hardware in the box with the parts list below. If you find a packaging error, contact Superlift® directly. Do not contact the dealer where the system was originally purchased. You will need the control number from each box when calling; this number is located at the bottom of the part number label and to the right of the bar code.
- If being installed on a 2009 Model; you MUST order a <u>77-15-9922</u> separately!!
- Vehicles equipped with a two piece rear driveshaft will need to order an additional kit box <u>9935</u> for the carrier bearing shims.
- Front end alignment is necessary.
- A foot-pound torque reading is given in parenthesis ( ) after each appropriate fastener.
- Tool and Wrench/Socket size is given in brackets { } after each appropriate step.
- Prior to attaching components, be sure all mating surfaces are free of grit, grease, excessive undercoating, etc.
- A factory service manual should be on hand for reference.
- Use the check-off box "□" found at each step to help you keep your place. Two "□□" denotes that one check-off box is for the driver side and one is for the passenger side. Unless otherwise noted, always start with the driver side.