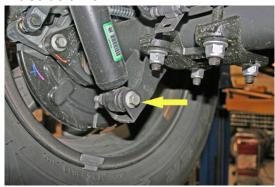

#### NOTES:

- Prior to beginning the installation, check all parts and hardware in the box with the parts list below. If you find a packaging error, contact Superlift® directly. Do not contact the dealer where the system was originally purchased. You will need the control number from each box when calling; this number is located at the bottom of the part number label and to the right of the bar code.
- If being installed on a 2009 Model; you MUST order a <u>77-15-9922</u> separately!!
- Vehicles equipped with a two piece rear driveshaft will need to order an additional kit box <u>9935</u> for the carrier bearing shims.
- Front end alignment is necessary.
- A foot-pound torque reading is given in parenthesis ( ) after each appropriate fastener.
- Tool and Wrench/Socket size is given in brackets { } after each appropriate step.
- Prior to attaching components, be sure all mating surfaces are free of grit, grease, excessive undercoating, etc.
- A factory service manual should be on hand for reference.
- Use the check-off box "□" found at each step to help you keep your place. Two "□□" denotes that one check-off box is for the driver side and one is for the passenger side. Unless otherwise noted, always start with the driver side.