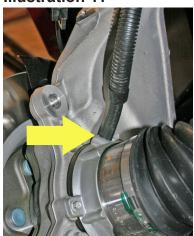

#### NOTES:

- Prior to beginning the installation, check all parts and hardware in the box with the parts list below. If you find a packaging error, contact Superlift® directly. Do not contact the dealer where the system was originally purchased. You will need the control number from each box when calling; this number is located at the bottom of the part number label and to the right of the bar code.
- If being installed on a 2009 Model; you MUST order a <u>77-15-9922</u> separately!!
- Vehicles equipped with a two piece rear driveshaft will need to order an additional kit box <u>9935</u> for the carrier bearing shims.
- Front end alignment is necessary.
- A foot-pound torque reading is given in parenthesis ( ) after each appropriate fastener.
- Tool and Wrench/Socket size is given in brackets { } after each appropriate step.
- Prior to attaching components, be sure all mating surfaces are free of grit, grease, excessive undercoating, etc.
- A factory service manual should be on hand for reference.
- Use the check-off box "□" found at each step to help you keep your place. Two "□□" denotes that one check-off box is for the driver side and one is for the passenger side. Unless otherwise noted, always start with the driver side.