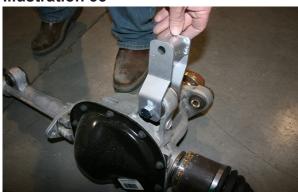

using a cut-off wheel or Sawz-All.
- □□ After cutting, clean and paint all exposed areas.

Illustration 32



Illustration 33



Illustration 34



# FRONT ASSEMBLY

## 21) DIFFERENTIAL INSTALLATION...

□ [Illustration 35] Loosely attach the driver side front differential drop bracket (55-03-9930) to the differential using the supplied 9/16" x 3-3/4" hardware; install bolt from front. Do not tighten. **NOTE:** The offset will face the front of the vehicle. The 55-03-9930 bracket does not have notches in the top.

☐ [Illustration 36] Loosely attach the passenger side differential drop bracket (55-04-9930) to the frame using the factory hardware; install bolt from front. Do not tighten. **NOTE:** The offset will face the front of the vehicle. The 55-04-9930 bracket has notches in the top.



#### Illustration 36



 $\Box$  [Illustrations 37 & 38] Position the front driver differential bracket into the frame using the factory hardware; install bolt from front, then pivot the differential into the passenger side differential bracket and secure using the supplied 9/16" x 3-3/4" bolts, washer, and nut; install bolt from rear. Do not tighten.

Illustration 37



Illustration 38



☐ [Illustration 39] Attach the hose adapter to the new vacuum hose, then attach the hose adapter to the factory hose. Connect the new hose to the differential.

## 22) SWAY BAR BRACKETS...

 $\Box$  [Illustration 40] Position the sway bar brackets (55-07-9930 driver; 55-08-9930 passenger) on the frame using the supplied 7/16" x 1" bolts, washers, and nuts. Do not tighten.

Illustration 39



Illustrati