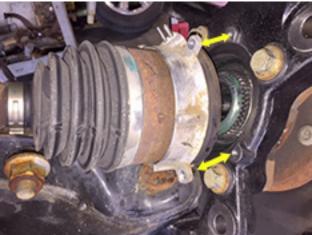

#### INTRODUCTION

Installation requires a professional mechanic.

Prior to beginning, inspect the vehicles steering, driveline, and brake systems, paying close attention to the suspension link arms and bushings, sway bars and bushings, tie rod ends, pitman arm, ball joints and wheel bearings. Also check the steering sector-to-frame and all suspension-to-frame attaching points for stress cracks. The overall vehicle must be in excellent working condition; repair or replace all worn parts.

#### NOTES:

- Prior to beginning the installation, check all parts and hardware in the box with the parts list below. If you find a packaging error, contact Superlift® directly. Do not contact the dealer where the system was originally purchased. You will need the control number from each box when calling; this number is located at the bottom of the part number label and to the right of the bar code.
- If being installed on a 2009 Model; you MUST order a <u>77-15-9922</u> separately!!
- Vehicles equipped with a two piece rear driveshaft will need to order an additional kit box <u>9935</u> for the carrier bearing shims.
- Front end alignment is necessary.
- A foot-pound torque reading is given in parenthesis ( ) after each appropriate fastener.
- Tool and Wrench/Socket size is given in brackets { } after each appropriate step.
- Prior to attaching components, be sure all mating surfaces are free of grit, grease, excessive undercoating, etc.
- A factory service manual should be on hand for reference.
- Use the check-off box "□" found at each step to help you keep your place. Two "□□" denotes that one check-off box is for the driver side and one is for the passenger side. Unless otherwise noted, always start with the driver side.