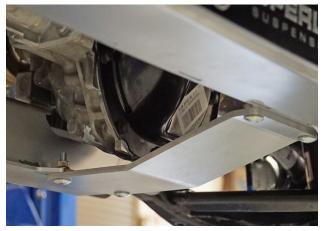

| Kit Part Number          | 9922         |                                        | Kit Part Number        | 77-9930   |                                                |
|--------------------------|--------------|----------------------------------------|------------------------|-----------|------------------------------------------------|
| Part Number              | Qty.         | Part Description                       | Part Number            | Qty.      | Part Description                               |
| 56-01-9922               | 1            | knuckle, driver                        | 01-60418               | 4         | 01-60418, hourglass bushing                    |
| 56-02-9922               | 1            | knuckle, passenger                     | 21-3205                | 1         | 5/16" x 3-1/2" vacuum hose                     |
|                          |              | •                                      | 23-3205                | 1         | 5/16" hose adapter                             |
| Kit Part Number          | 9923         |                                        | 24-5704                | 4         | 24-5704, 0.75" OD x 0.50" ID x 1.54" L, sleeve |
|                          |              |                                        | 55-16-9910             | 1         | brake line bracket, rear                       |
| Part Number              | Qty.         | Part Description                       | 55-18-9910             | 1         | brake line bracket, front passenger            |
| 55-05-9922               | 1            | crossmember, front                     | 55-19-9910             | 1         | brake line bracket, front driver               |
| 55-06-9922               | 1            | crossmember, rear                      |                        | _         |                                                |
| 55-07-9922               | 1            | sway bar drop, driver                  | Kit Part Number        | 77-9922   |                                                |
| 55-08-9922               | 1            | sway bar drop, passenger               |                        |           |                                                |
| 55-10-9922               | 1            | belly pan                              | Part Number            | Qty.      | Part Description                               |
| 77-9922                  | 1            | hardware bag, knuckle spacers, e-brake | 55-12-9922             | 1         | emergency brake bracket                        |
| 77-9923                  | 1            | hardware bag, cam bolts                | 12X114C5CS             | 1         | 1/2" x 1-1/4" bolt, coarse thread              |
|                          | <u> </u>     |                                        | 12SW                   | 1         | 1/2" sae washer                                |
| Kit Part Number          | 9932         |                                        | 12C5NN                 | 1         | 1/2" nyloc nut                                 |
|                          | 3332         |                                        | 516X1C5CS              | 1         | 5/16" x 1" bolt, coarse thread                 |
| Part Number              | Qty.         | Part Description                       | 516SW                  | 2         | 5/16" sae washer                               |
| 01-85150                 | 2            | shock cylinder, Superide rear          | 516C5NN                | 1         | 5/16" nyloc nut                                |
| 55-03-9930               | 1            | differential drop, driver              | 2TOC2IAIA              |           | 19/10 Hylochut                                 |
| 55-03-9930<br>55-04-9930 | 1            | differntial drop, passenger            | Kit Part Number        | 77-9923   |                                                |
| 55-04-9930               | 2            | 1                                      | Nit Fait Nulliber      | 11-3323   |                                                |
|                          |              | bump stop, rear                        | Doub Nousehou          | Otro      | Bout Description                               |
| 55-30-9930               | 2            | block, rear                            | Part Number            | Qty.      | Part Description                               |
| 66-11-9910               | 1            | driveshaft spacer, front               | 55-20-9922             | 2         | cam bolt, front (short)                        |
| 77-9930                  | 1            | hardware bag, SL parts                 | 55-20-9930             | 2         | cam bolt, rear (long)                          |
| 77-9932                  | 1            | hardware bag, nuts and bolts           |                        |           |                                                |
|                          |              |                                        | Kit Part Number        | 77-9932   |                                                |
| Kit Part Number          | 9932B        |                                        |                        | _         | T                                              |
|                          |              | T                                      | Part Number            | Qty.      | Part Description                               |
| Part Number              | Qty.         | Part Description                       | 10MFN                  | 6         | 10mm flange nut                                |
| 55-03-9930               | 1            | differential drop, driver              | 10MFW                  | 2         | 10mm flat washer                               |
| 55-04-9930               | 1            | differntial drop, passenger            | 10MX1.5X150CS          | 2         | 10mm x 1.5 x 150mm bolt                        |
| 55-12-9930               | 2            | bump stop, rear                        | 10MX1.5X90SHB          | 6         | 10mm x 1.5 x 90mm bolt, socket head            |
| 55-30-9930               | 2            | block, rear                            | 14X12STB               | 2         | 1/4" x 1/2" bolt, self-tapping                 |
| 66-11-9910               | 1            | driveshaft spacer, front               | 18MFW                  | 8         | 18mm flat washer                               |
| 77-9930                  | 1            | hardware bag, SL parts                 | 18MLN                  | 6         | 18mm stover nut                                |
| 77-9932                  | 1            | hardware bag, nuts and bolts           | 18MX2.5X150CS          | 2         | 18mm x 2.5 x 150mm bolt                        |
| BE5-6249-H5              | 2            | shock cylinder, Bilstein rear          | 38C5FN                 | 4         | 3/8" flange nut                                |
|                          |              |                                        | 38X1C5CB               | 4         | 3/8" x 1" carriage bolt, coarse thread         |
| Kit Part Number          | 9924         | 6" Lift Kit                            | 516C5NN                | 2         | 5/16" nyloc nut                                |
|                          |              |                                        | 516C8SN                | 1         | 5/16" stover nut                               |
| Part Number              | Qty.         | Part Description                       | 516SW                  | 3         | 5/16" sae washer                               |
| 10362                    | 4            | 9/16" x 3-5/16" x 12" ubolts           | 516X1C5CS              | 1         | 5/16" x 1" bolt, coarse thread                 |
| 55-09-9930               | 1            | strut spacers (6"), driver             | 516X1STB               | 1         | 5/16" x 1" bolt, self tapping                  |
| 55-13-9922               | 1            | strut spacers (6"), passenger          | 516X34C5CS             | 2         | 5/16" x 3/4" bolt, coarse thread               |
| 77-1509                  | 1            | ubolt nuts and washers                 | 716C8SN                | 4         | 7/16" stover nut                               |
|                          |              |                                        | 716SW                  | 4         | 7/16" sae washer                               |
| Kit Part Number          | 9925         | 4.5" Lift Kit                          | 716X1C5CS              | 4         | 7/16" x 1" bolt, coarse thread                 |
|                          | <del>-</del> |                                        | 916C8SN                | 3         | 9/16" stover nut                               |
| Part Number              | Qty.         | Part Description                       | 916SW                  | 3         | 9/16" sae washer                               |
| 10352                    | 4            | 9/16" x 3-5/16" x 11" ubolts           | 916X334C5CS            | 3         | 9/16" x 3-3/4" bolt, coarse thread             |
| 55-11-9930               | 1            | strut spacers (4.5"), driver           | F470L                  | 2         | F470L, thread locker                           |
| 55-11-9930<br>55-14-9922 | 1            | strut spacers (4.5"), passenger        | 1470L                  |           | ן איסב, נווופמע וטכאפו                         |
| 55-14-9922<br>77-1509    |              | ubolt nuts and washers                 | Kit Dart Number        | 77-15-992 | 7                                              |
| 7 7-1309                 | 1            | upoit fluts alla washers               | Kit Part Number        | //-15-992 | 4                                              |
|                          |              |                                        | Dort Number            | 04        | Part Description                               |
|                          |              |                                        | Part Number<br>15-9922 | Qty.      | Part Description                               |
|                          |              |                                        | 12-3377                | 4         | brake caliper sleeve                           |