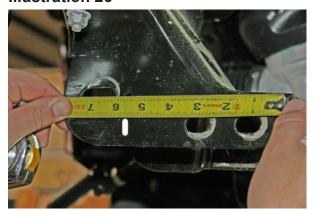

#### NOTES:

- Prior to beginning the installation, check all parts and hardware in the box with the parts list below. If you find a packaging error, contact Superlift® directly. Do not contact the dealer where the system was originally purchased. You will need the control number from each box when calling; this number is located at the bottom of the part number label and to the right of the bar code.
- If being installed on a 2009 Model; you MUST order a <u>77-15-9922</u> separately!!
- Vehicles equipped with a two piece rear driveshaft will need to order an additional kit box <u>9935</u> for the carrier bearing shims.
- Front end alignment is necessary.
- A foot-pound torque reading is given in parenthesis ( ) after each appropriate fastener.
- Tool and Wrench/Socket size is given in brackets { } after each appropriate step.
- Prior to attaching components, be sure all mating surfaces are free of grit, grease, excessive undercoating, etc.
- A factory service manual should be on hand for reference.
- Use the check-off box "□" found at each step to help you keep your place. Two "□□" denotes that one check-off box is for the driver side and one is for the passenger side. Unless otherwise noted, always start with the driver side.