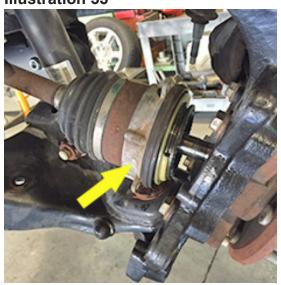

UB ASSEMBLY...

□□ [Illustration 52 & 53] On the factory knuckle, note the orientation of the vacuum module, and hub assembly, then remove them from the factory knuckle.

#### Illustration 52



□□ [Illustration 54] Install the new knuckle (66-01-9922 driver's side and 66-02-9922 passenger's side) onto the hub bearing assembly. Apply thread locker to the factory hardware and install bolts; tighten. (151) {18mm}

# 34) VACUUM ASSEMBLY AND KNUCKLE INSTALL...

- □□ [Illustration 55] Carefully position the vacuum assembly on the CV shaft.
- □□ [Illustration 56] Position the new knuckles on the lower control arm ball joint while sliding the CV shaft

into the new knuckle. Install the factory nut onto the lower control arm ball joint. Tighten lower ball joint nut. (111) {21mm}

Illustration 55



#### Illustration 53



Illustration 54





#### 35) VACUUM ASSEMBLY AND CV SHAFT...

□□ [Illustration 57] Attach the vacuum assembly to the new knuckle using the three factory bolts. (10) {8mm}

□□ [Illustration 58 & 59] Pay close attention to the CV shaft engagement and make sure it is fully seated in the hub assembly, install the factory nut and tighten. (20) {15mm} Install dust cap.

#### 36) UPPER BALL JOINT...

□□ [Illustration 60] Attach the upper ball joint to the knuckle and tighten. (103) {18mm}



Illustration 57



Illustration 58



Illustration 59



## 37) ABS SENSOR AND VACUUM LINES...

□□ [Illustration 61] Connect the ABS sensor to the hub assembly and tighten. (1) {5mm allen}

□□ [Illustration 62] Connect the vacuum lines to the vacuum module.

#### **Illustration 60**