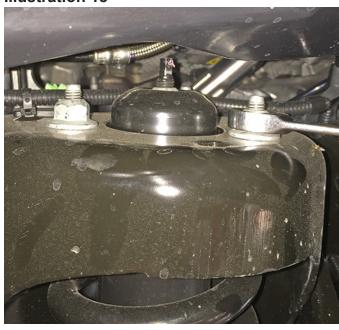

vehicle. {upper ball joint 21mm, lower ball joint 24mm}

**Illustration 11** 



Illustration 12



Illustration 13



**Illustration 14** 



## 12) BRAKE LINE BRACKET...

□□ [Illustration 15] Locate the brake line bracket on the side of the upper control arm mount and remove. {10mm}

## 13) LOWER CONTROL ARM...

□□ [Illustration 16] Loosen but do not remove the four lower control arm bolts (2 per side). {bolt 21mm, nut 27mm}

## Illustration 15



**Illustration 16** 



## 14) STRUT...

- □□ [Illustration 17] Remove the bolt from the lower strut studs and let the lower control arm swing out of the way. {bolt 27mm, nut 30mm}
- □□ [Illustration 18 & 19] Remove the three nuts from the top of the strut and remove the strut from the vehicle. {15mm}

Illustration 17



**Illustration 18** 



## 15) LOWER CONTROL ARM...

□□ [Illustration 20] Remove the lower control arm's bolts then remove the lower control arm.

Repeat steps 4 through 15 on the remaining side.



#### Illustration 20



## 16) DRIVESHAFT...

☐ [Illustration 21] Mark the orientation of the front driveshaft, then disconnect from the differential; secure the driveshaft up and out of the way, do not let it hang. Discard the bolts and washer plates. {10mm}

## 17) REAR CROSSMEMBER...

□□ [Illustration 21] Remove the four bolts securing the rear crossmember and remove the rear crossmember. {bolt 15mm, nut 18mm}

## **Illustration 21**



Illustration 22



### 18) DIFFERENTIAL REMOVAL...

□ Disconnect vacuum line from differential located on the top of the center section towards the middle of the vehicle.

□□ [Ill