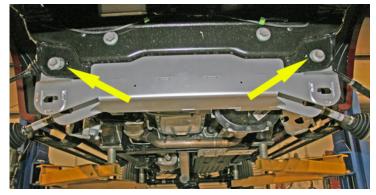

olts from rear.

## 24) DIFFERENTIAL REAR MOUNT...

☐ [Illustration 42] Install the supplied 9/16" x 3-3/4" bolt, washer, and nut from the rear, through the sway bar bracket, differential rear mount and the rear crossmember. Do not tighten.

Illustration 41



Illustration 42



## 25) FRONT CROSSMEMBER...

□□ [Illustration 43] Position the front crossmember (55-05-9930) into the frame using the factory hardware; install bolts from front. Do not tighten.

#### 26) LOWER CONTROL ARMS...

□□ [Illustration 44] Install the lower control arms into the new crossmembers with the supplied alignment cam bolts and nuts. Make sure the cam washers fit between the control tabs on the crossmembers. The cam washer should be in the up or neutral position. Snug but do not tighten. {27mm}

Illustration 43



**Illustration 44** 



## 27) TIGHTEN THESE FASTENERS...

Tighten these bolts in this order. Refer back to the illustrations listed if needed.

- □□ [Illustration 40] Snug sway bar drop brackets to frame; do not tighten. {bolt 5/8", nut 11/16"}
- □□ [Illustration 41] Rear crossmember mounting bolts to frame. (280) {27mm}
- [Illustration 42] Differential rear mounting bolt to rear crossmember. (105) {bolt 13/16", nut 7/8"}

- □□ [Illustration 36 & 37] Front differential brackets to frame. (130) {18mm}
- □□ [Illustration 37 & 38] Front differential brackets to differential. (105) {bolt 13/16", nut 7/8"}
- □□ [Illustration 40] Sway bar brackets to frame. (50) {bolt 5/8", nut 11/16"}
- □□ [Illustration 43] Front crossmember to frame (280) {bolt 21mm, nut 27mm}

#### 28) **BELLY PAN...**

 $