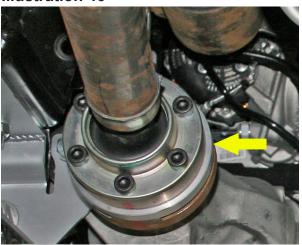

ame. (50) {bolt 5/8", nut 11/16"}
- □□ [Illustration 43] Front crossmember to frame (280) {bolt 21mm, nut 27mm}

#### 28) **BELLY PAN...**

 $\Box$  [Illustration 45] Install the belly pan (55-10-9930) to the front and rear crossmembers using the supplied 3/8" x 1" bolts and nuts. Tighten (23) {9/16"}

## 29) FRONT DRIVESHAFT...

☐ [Illustration 46] Install the front driveshaft spacer (66-11-9910). Apply thread locker to the supplied 10mm x 90mm socket head bolts and install making sure that the orientation marks that were made previously are aligned. Tighten (63) {8mm allen}

## 30) SWAY BAR...

□□ [Illustration 47] Attach the sway bar body to the new drop brackets using the factory hardware. Tighten (55) {15mm}

## Perform steps 31 through 42 one side at a time.



**Illustration 46** 



Illustration 47



## 31) STRUT SPACERS...

□□ [Illustration 48] Position the strut spacers (4.5" lift = 55-11-9930 driver's side and 55-14-9922 passenger's side or 6" lift = 55-09-9930 driver's side and 55-13-9930 passenger's side) to the top of the factory strut and fasten using the factory hardware. Tighten (55) {18mm}

## 32) STRUTS...

- □□ [Illustration 48] Install the strut assembly into the strut mount and attach using the supplied 10mm flange nut, start nut but do not tighten.
- □□ [Illustration 49] Re-attach the lower strut mount to the lower control arm using the factory hardware. Do not tighten.
- □□ [Illustration 50] Tighten the three top strut spacer 10mm flange nuts. (55) {15mm}

Illustration 48



Illustration 49



Illustration 50



Illustration 51



## 33) HUB ASSEMBL