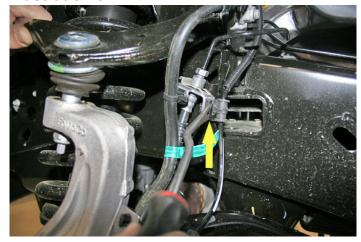

#### NOTES:

- Prior to beginning the installation, check all parts and hardware in the box with the parts list below. If you find a packaging error, contact Superlift® directly. Do not contact the dealer where the system was originally purchased. You will need the control number from each box when calling; this number is located at the bottom of the part number label and to the right of the bar code.
- If being installed on a 2009 Model; you MUST order a <u>77-15-9922</u> separately!!
- Vehicles equipped with a two piece rear driveshaft will need to order an additional kit box <u>9935</u> for the carrier bearing shims.
- Front end alignment is necessary.
- A foot-pound torque reading is given in parenthesis ( ) after each appropriate fastener.
- Tool and Wrench/Socket size is given in brackets { } after each appropriate step.
- Prior to attaching components, be sure all mating surfaces are free of grit, grease, excessive undercoating, etc.
- A factory service manual should be on hand for reference.
- Use the check-off box "□" found at each step to help you keep your place. Two "□□" denotes that one check-off box is for the driver side and one is for the passenger side. Unless otherwise noted, always start with the driver side.