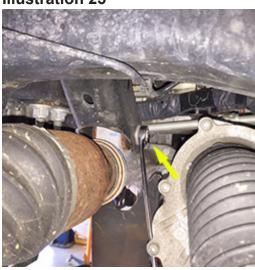

#### NOTES:

- Prior to beginning the installation, check all parts and hardware in the box with the parts list below. If you find a packaging error, contact Superlift® directly. Do not contact the dealer where the system was originally purchased. You will need the control number from each box when calling; this number is located at the bottom of the part number label and to the right of the bar code.
- If being installed on a 2009 Model; you MUST order a <u>77-15-9922</u> separately!!
- Vehicles equipped with a two piece rear driveshaft will need to order an additional kit box <u>9935</u> for the carrier bearing shims.
- Front end alignment is necessary.
- A foot-pound torque reading is given in parenthesis ( ) after each appropriate fastener.
- Tool and Wrench/Socket size is given in brackets { } after each appropriate step.
- Prior to attaching components, be sure all mating surfaces are free of grit, grease, excessive undercoating, etc.
- A factory service manual should be on hand for reference.
- Use the check-off box "□" found at each step to help you keep your place. Two "□□" denotes that one check-off box is for the driver side and one is for the passenger side. Unless otherwise noted, always start with the driver side.