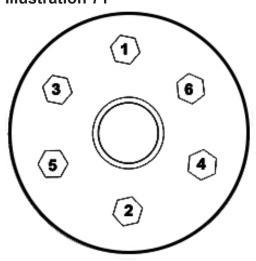

#### NOTES:

- Prior to beginning the installation, check all parts and hardware in the box with the parts list below. If you find a packaging error, contact Superlift® directly. Do not contact the dealer where the system was originally purchased. You will need the control number from each box when calling; this number is located at the bottom of the part number label and to the right of the bar code.
- If being installed on a 2009 Model; you MUST order a <u>77-15-9922</u> separately!!
- Vehicles equipped with a two piece rear driveshaft will need to order an additional kit box <u>9935</u> for the carrier bearing shims.
- Front end alignment is necessary.
- A foot-pound torque reading is given in parenthesis ( ) after each appropriate fastener.
- Tool and Wrench/Socket size is given in brackets { } after each appropriate step.
- Prior to attaching components, be sure all mating surfaces are free of grit, grease, excessive undercoating, etc.
- A factory service manual should be on hand for reference.
- Use the check-off box "□" found at each step to help you keep your place. Two "□□" denotes that one check-off box is for the driver side and one is for the passenger side. Unless otherwise noted, always start with the driver side.