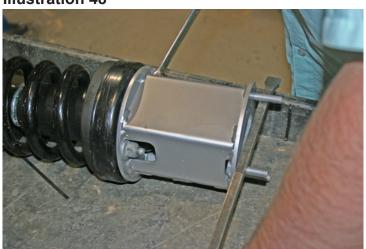

## Perform steps 31 through 42 one side at a time.



**Illustration 46** 



Illustration 47



## 31) STRUT SPACERS...

□□ [Illustration 48] Position the strut spacers (4.5" lift = 55-11-9930 driver's side and 55-14-9922 passenger's side or 6" lift = 55-09-9930 driver's side and 55-13-9930 passenger's side) to the top of the factory strut and fasten using the factory hardware. Tighten (55) {18mm}

## 32) STRUTS...

- □□ [Illustration 48] Install the strut assembly into the strut mount and attach using the supplied 10mm flange nut, start nut but do not tighten.
- □□ [Illustration 49] Re-attach the lower strut mount to the lower control arm using the factory hardware. Do not tighten.
- □□ [Illustration 50] Tighten the three top strut spacer 10mm flange nuts. (55) {15mm}

Illustration 48



Illustration 49



Illustration 50



Illustration 51



## 33) HUB ASSEMBLY...

□□ [Illustration 52 & 53] On the factory knuckle, note the orientation of the vacuum module, and hub assembly, then remove them from the factory knuckle.

#### Illustration 52



□□ [Illustration 54] Install the new knuckle (66-01-9922 driver's side and 66-02-9922 passenger's side) onto the hub bearing assembly. Apply thread locker to the factory hardware and install bolts; tighten. (151) {18mm}

# 34) VACUUM ASSEMBLY AND KNUCKLE INSTALL...

- □□ [Illustration 55] Carefully position the vacuum assembly on the CV shaft.
- □□ [Illustration 56] Position the new knuckles on the lower control arm ball joint while sliding the CV shaft

into the new knuckle. Install the factory nut onto the lower control arm ball j