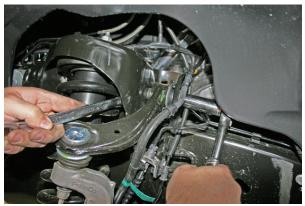

r upper control arm bolts (2 per side). (151) {bolt 18mm, nut 21mm}

## 47) LOWER STRUT BOLT...

□□ [Illustration 74] Tighten. (80) {bolt 27mm, nut 30mm}

## 48) CLEARANCE CHECK...

□□ With the vehicle on the ground, cycle the steering lock-to-lock and check all components for proper operation and clearances. Pay special attention to the clearance between the tires / wheels and knuckles, brake hoses, wiring, etc.

□□ Raise the vehicle back onto jack stands and secure as per step 1. With the suspension "hanging" at full extension travel, cycle the steering lock-to-lock and check all components for proper operation and clearances. Pay special attention to the clearance between the tires / wheels and knuckles, brake hoses, wiring, etc. Lower the vehicle to the floor.

#### Illustration 72





Illustration 74



## REAR DISASSEMBLY

## 49) RAISE REAR OF VEHICLE...

□□ Chock the front tires. Position a jack beneath the center of the rear axle then raise rear of vehicle. Secure jack stands beneath the frame rails just forward of the rear springs. Remove rear tires.

#### 50) EMERGENCY BRAKE...

- □□ [Illustrations 75] Unclip the top emergency brake cable from the tensioner bracket and the frame mount. If the lower cable is retained with a wire bracket and bolt; remove. If the lower cable is retained by a plastic clip pressed into the factory bracket; remove, careful not to damage plastic clip.
- □ [Illustration 76 & 77] If the lower cable was retained by the wire bracket; bolt the new brake bracket (55-12-9922) to the frame reusing the factory bolt. (9) {10mm) Position the suppl