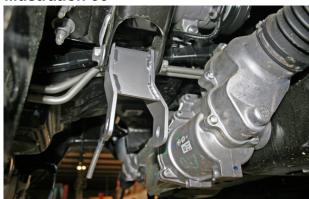

r Sawz-All.
- □□ After cutting, clean and paint all exposed areas.

Illustration 32



Illustration 33



Illustration 34



# FRONT ASSEMBLY

## 21) DIFFERENTIAL INSTALLATION...

□ [Illustration 35] Loosely attach the driver side front differential drop bracket (55-03-9930) to the differential using the supplied 9/16" x 3-3/4" hardware; install bolt from front. Do not tighten. **NOTE:** The offset will face the front of the vehicle. The 55-03-9930 bracket does not have notches in the top.

☐ [Illustration 36] Loosely attach the passenger side differential drop bracket (55-04-9930) to the frame using the factory hardware; install bolt from front. Do not tighten. **NOTE:** The offset will face the front of the vehicle. The 55-04-9930 bracket has notches in the top.



#### Illustration 36



 $\Box$  [Illustrations 37 & 38] Position the front driver differential bracket into the frame using the factory hardware; install bolt from front, then pivot the differential into the passenger side differential bracket and secure using the supplied 9/16" x 3-3/4" bolts, washer, and nut; install bolt from rear. Do not tighten.

Illustration 37



Illustration 38



☐ [Illustration 39] Attach the hose adapter to the new vacuum hose, then attach the hose adapter to the factory hose. Connect the new hose to the differential.

## 22) SWAY BAR BRACKETS...

 $\Box$  [Illustration 40] Position the sway bar brackets (55-07-9930 driver; 55-08-9930 passenger) on the frame using the supplied 7/16" x 1" bolts, washers, and nuts. Do not tighten.

Illustration 39



Illustration 40



#### 23) REAR C