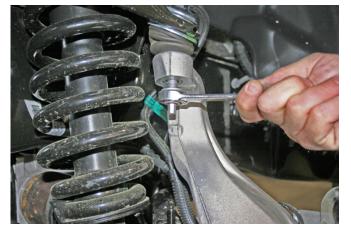

#### NOTES:

- Prior to beginning the installation, check all parts and hardware in the box with the parts list below. If you find a packaging error, contact Superlift® directly. Do not contact the dealer where the system was originally purchased. You will need the control number from each box when calling; this number is located at the bottom of the part number label and to the right of the bar code.
- If being installed on a 2009 Model; you MUST order a <u>77-15-9922</u> separately!!
- Vehicles equipped with a two piece rear driveshaft will need to order an additional kit box <u>9935</u> for the carrier bearing shims.
- Front end alignment is necessary.
- A foot-pound torque reading is given in parenthesis ( ) after each appropriate fastener.
- Tool and Wrench/Socket size is given in brackets { } after each appropriate step.
- Prior to attaching components, be sure all mating surfaces are free of grit, grease, excessive undercoating, etc.
- A factory service manual should be on hand for reference.
- Use the check-off box "□" found at each step to help you keep your place. Two "□□" denotes that one check-off box is for the driver side and one is for the passenger side. Unless otherwise noted, always start with the driver side.