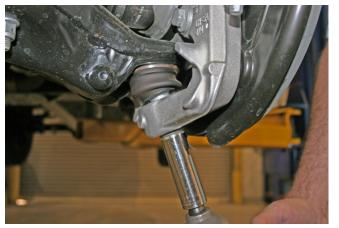

#### NOTES:

- Prior to beginning the installation, check all parts and hardware in the box with the parts list below. If you find a packaging error, contact Superlift® directly. Do not contact the dealer where the system was originally purchased. You will need the control number from each box when calling; this number is located at the bottom of the part number label and to the right of the bar code.
- If being installed on a 2009 Model; you MUST order a <u>77-15-9922</u> separately!!
- Vehicles equipped with a two piece rear driveshaft will need to order an additional kit box <u>9935</u> for the carrier bearing shims.
- Front end alignment is necessary.
- A foot-pound torque reading is given in parenthesis ( ) after each appropriate fastener.
- Tool and Wrench/Socket size is given in brackets { } after each appropriate step.
- Prior to attaching components, be sure all mating surfaces are free of grit, grease, excessive undercoating, etc.
- A factory service manual should be on hand for reference.
- Use the check-off box "□" found at each step to help you keep your place. Two "□□" denotes that one check-off box is for the driver side and one is for the passenger side. Unless otherwise noted, always start with the driver side.