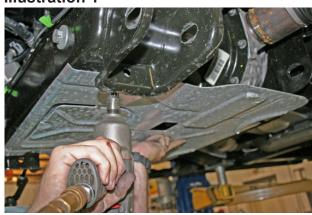

#### NOTES:

- Prior to beginning the installation, check all parts and hardware in the box with the parts list below. If you find a packaging error, contact Superlift® directly. Do not contact the dealer where the system was originally purchased. You will need the control number from each box when calling; this number is located at the bottom of the part number label and to the right of the bar code.
- If being installed on a 2009 Model; you MUST order a <u>77-15-9922</u> separately!!
- Vehicles equipped with a two piece rear driveshaft will need to order an additional kit box <u>9935</u> for the carrier bearing shims.
- Front end alignment is necessary.
- A foot-pound torque reading is given in parenthesis ( ) after each appropriate fastener.
- Tool and Wrench/Socket size is given in brackets { } after each appropriate step.
- Prior to attaching components, be sure all mating surfaces are free of grit, grease, excessive undercoating, etc.
- A factory service manual should be on hand for reference.
- Use the check-off box "□" found at each step to help you keep your place. Two "□□" denotes that one check-off box is for the driver side and one is for the passenger side. Unless otherwise noted, always start with the driver side.