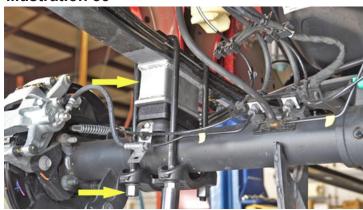

#### NOTES:

- Prior to beginning the installation, check all parts and hardware in the box with the parts list below. If you find a packaging error, contact Superlift® directly. Do not contact the dealer where the system was originally purchased. You will need the control number from each box when calling; this number is located at the bottom of the part number label and to the right of the bar code.
- If being installed on a 2009 Model; you MUST order a <u>77-15-9922</u> separately!!
- Vehicles equipped with a two piece rear driveshaft will need to order an additional kit box <u>9935</u> for the carrier bearing shims.
- Front end alignment is necessary.
- A foot-pound torque reading is given in parenthesis ( ) after each appropriate fastener.
- Tool and Wrench/Socket size is given in brackets { } after each appropriate step.
- Prior to attaching components, be sure all mating surfaces are free of grit, grease, excessive undercoating, etc.
- A factory service manual should be on hand for reference.
- Use the check-off box "□" found at each step to help you keep your place. Two "□□" denotes that one check-off box is for the driver side and one is for the passenger side. Unless otherwise noted, always start with the driver side.