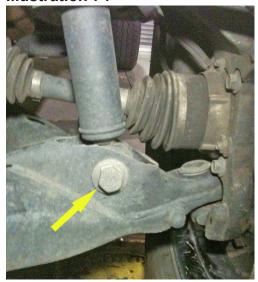

bolts (2 per side). (151) {bolt 18mm, nut 21mm}

## 47) LOWER STRUT BOLT...

□□ [Illustration 74] Tighten. (80) {bolt 27mm, nut 30mm}

## 48) CLEARANCE CHECK...

□□ With the vehicle on the ground, cycle the steering lock-to-lock and check all components for proper operation and clearances. Pay special attention to the clearance between the tires / wheels and knuckles, brake hoses, wiring, etc.

□□ Raise the vehicle back onto jack stands and secure as per step 1. With the suspension "hanging" at full extension travel, cycle the steering lock-to-lock and check all components for proper operation and clearances. Pay special attention to the clearance between the tires / wheels and knuckles, brake hoses, wiring, etc. Lower the vehicle to the floor.

#### Illustration 72





Illustration 74



## REAR DISASSEMBLY

## 49) RAISE REAR OF VEHICLE...

□□ Chock the front tires. Position a jack beneath the center of the rear axle then raise rear of vehicle. Secure jack stands beneath the frame rails just forward of the rear springs. Remove rear tires.

#### 50) EMERGENCY BRAKE...

- □□ [Illustrations 75] Unclip the top emergency brake cable from the tensioner bracket and the frame mount. If the lower cable is retained with a wire bracket and bolt; remove. If the lower cable is retained by a plastic clip pressed into the factory bracket; remove, careful not to damage plastic clip.
- □ [Illustration 76 & 77] If the lower cable was retained by the wire bracket; bolt the new brake bracket (55-12-9922) to the frame reusing the factory bolt. (9) {10mm) Position the supplied 1/2" hardware i