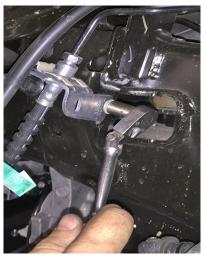

#### NOTES:

- Prior to beginning the installation, check all parts and hardware in the box with the parts list below. If you find a packaging error, contact Superlift® directly. Do not contact the dealer where the system was originally purchased. You will need the control number from each box when calling; this number is located at the bottom of the part number label and to the right of the bar code.
- If being installed on a 2009 Model; you MUST order a <u>77-15-9922</u> separately!!
- Vehicles equipped with a two piece rear driveshaft will need to order an additional kit box <u>9935</u> for the carrier bearing shims.
- Front end alignment is necessary.
- A foot-pound torque reading is given in parenthesis ( ) after each appropriate fastener.
- Tool and Wrench/Socket size is given in brackets { } after each appropriate step.
- Prior to attaching components, be sure all mating surfaces are free of grit, grease, excessive undercoating, etc.
- A factory service manual should be on hand for reference.
- Use the check-off box "□" found at each step to help you keep your place. Two "□□" denotes that one check-off box is for the driver side and one is for the passenger side. Unless otherwise noted, always start with the driver side.