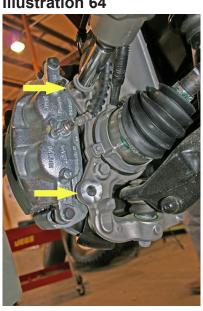

## 35) VACUUM ASSEMBLY AND CV SHAFT...

□□ [Illustration 57] Attach the vacuum assembly to the new knuckle using the three factory bolts. (10) {8mm}

□□ [Illustration 58 & 59] Pay close attention to the CV shaft engagement and make sure it is fully seated in the hub assembly, install the factory nut and tighten. (20) {15mm} Install dust cap.

#### 36) UPPER BALL JOINT...

□□ [Illustration 60] Attach the upper ball joint to the knuckle and tighten. (103) {18mm}



Illustration 57



Illustration 58



Illustration 59



## 37) ABS SENSOR AND VACUUM LINES...

□□ [Illustration 61] Connect the ABS sensor to the hub assembly and tighten. (1) {5mm allen}

□□ [Illustration 62] Connect the vacuum lines to the vacuum module.

#### **Illustration 60**







#### Illustration 63



Illustration 64



## 38) DUST SHIELD, ...

□□ [Illustration 63] Install the dust shield and secure using the factory hardware; tighten. (7.5) {8mm}

## 39) BRAKE CALIPERS...

- □□ Install the rotor; installing a factory lug nut will help hold the rotor in position to install the caliper.
- [Illustration 64] Apply thread locker to the factory bolts then position the caliper over the rotor and install the factory hardware and tighten. (159) {21mm}

## 40) STEERING TIE ROD END...

□□ [Illustration 65] Attach the tie rod end to the knuckle; tighten. (136) {21mm}

## 41) BRAKE LINE BRACKETS...

- □□ [Illustration 66] Install the new brake line brackets (55-19-9910 driver's side and 55-18-9910 passenger's side) on the frame using the factory hardware. (18) {10mm}
- □□ [Illustration 66 & 67] Use the bracket as a