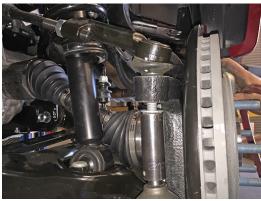

#### INTRODUCTION

Installation requires a professional mechanic.

Prior to beginning, inspect the vehicles steering, driveline, and brake systems, paying close attention to the suspension link arms and bushings, sway bars and bushings, tie rod ends, pitman arm, ball joints and wheel bearings. Also check the steering sector-to-frame and all suspension-to-frame attaching points for stress cracks. The overall vehicle must be in excellent working condition; repair or replace all worn parts.