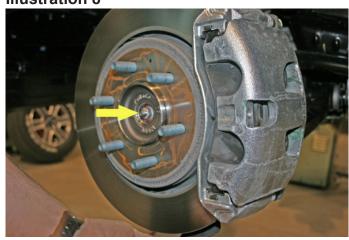

#### INTRODUCTION

Installation requires a professional mechanic.

Prior to beginning, inspect the vehicles steering, driveline, and brake systems, paying close attention to the suspension link arms and bushings, sway bars and bushings, tie rod ends, pitman arm, ball joints and wheel bearings. Also check the steering sector-to-frame and all suspension-to-frame attaching points for stress cracks. The overall vehicle must be in excellent working condition; repair or replace all worn parts.