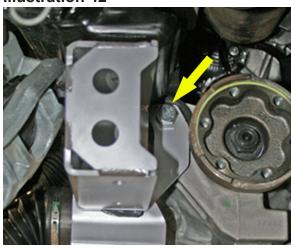

adapter to the factory hose. Connect the new hose to the differential.

## 22) SWAY BAR BRACKETS...

 $\Box$  [Illustration 40] Position the sway bar brackets (55-07-9930 driver; 55-08-9930 passenger) on the frame using the supplied 7/16" x 1" bolts, washers, and nuts. Do not tighten.

Illustration 39



Illustration 40



#### 23) REAR CROSSMEMBER...

□□ [Illustration 41] Raise the rear crossmember (55-06-9930) into position. Secure it to the frame using the supplied 18mm x 150mm bolts, washers, and nuts; install bolts from rear.

## 24) DIFFERENTIAL REAR MOUNT...

☐ [Illustration 42] Install the supplied 9/16" x 3-3/4" bolt, washer, and nut from the rear, through the sway bar bracket, differential rear mount and the rear crossmember. Do not tighten.

Illustration 41



Illustration 42



## 25) FRONT CROSSMEMBER...

□□ [Illustration 43] Position the front crossmember (55-05-9930) into the frame using the factory hardware; install bolts from front. Do not tighten.

#### 26) LOWER CONTROL ARMS...

□□ [Illustration 44] Install the lower control arms into the new crossmembers with the supplied alignment cam bolts and nuts. Make sure the cam washers fit between the control tabs on the crossmembers. The cam washer should be in the up or neutral position. Snug but do not tighten. {27mm}

Illustration 43



**Illustration 44** 



## 27) TIGHTEN THESE FASTENERS...

Tighten these bolts in this order. Refer back to the illustrations listed if needed.

- □□ [Illustration 40] Snug sway bar drop brackets to frame; do not tighten. {bolt 5/8", nut 11/16"}
- □□ [Illustration 41] Rear cr