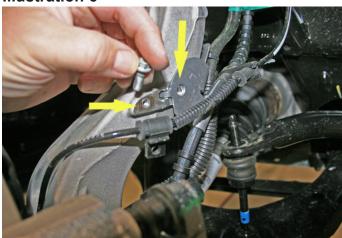

#### NOTES:

- Prior to beginning the installation, check all parts and hardware in the box with the parts list below. If you find a packaging error, contact Superlift® directly. Do not contact the dealer where the system was originally purchased. You will need the control number from each box when calling; this number is located at the bottom of the part number label and to the right of the bar code.
- If being installed on a 2009 Model; you MUST order a <u>77-15-9922</u> separately!!
- Vehicles equipped with a two piece rear driveshaft will need to order an additional kit box <u>9935</u> for the carrier bearing shims.
- Front end alignment is necessary.
- A foot-pound torque reading is given in parenthesis ( ) after each appropriate fastener.
- Tool and Wrench/Socket size is given in brackets { } after each appropriate step.
- Prior to attaching components, be sure all mating surfaces are free of grit, grease, excessive undercoating, etc.
- A factory service manual should be on hand for reference.
- Use the check-off box "□" found at each step to help you keep your place. Two "□□" denotes that one check-off box is for the driver side and one is for the passenger side. Unless otherwise noted, always start with the driver side.