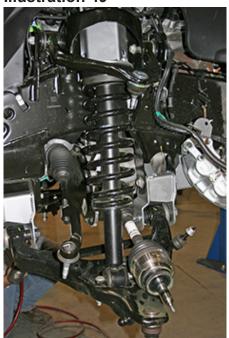

#### INTRODUCTION

Installation requires a professional mechanic.

Prior to beginning, inspect the vehicles steering, driveline, and brake systems, paying close attention to the suspension link arms and bushings, sway bars and bushings, tie rod ends, pitman arm, ball joints and wheel bearings. Also check the steering sector-to-frame and all suspension-to-frame attaching points for stress cracks. The overall vehicle must be in excellent working condition; repair or replace all worn parts.