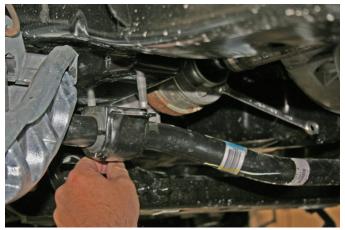

#### INTRODUCTION

Installation requires a professional mechanic.

Prior to beginning, inspect the vehicles steering, driveline, and brake systems, paying close attention to the suspension link arms and bushings, sway bars and bushings, tie rod ends, pitman arm, ball joints and wheel bearings. Also check the steering sector-to-frame and all suspension-to-frame attaching points for stress cracks. The overall vehicle must be in excellent working condition; repair or replace all worn parts.