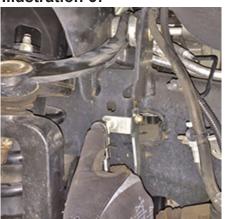

#### INTRODUCTION

Installation requires a professional mechanic.

Prior to beginning, inspect the vehicles steering, driveline, and brake systems, paying close attention to the suspension link arms and bushings, sway bars and bushings, tie rod ends, pitman arm, ball joints and wheel bearings. Also check the steering sector-to-frame and all suspension-to-frame attaching points for stress cracks. The overall vehicle must be in excellent working condition; repair or replace all worn parts.