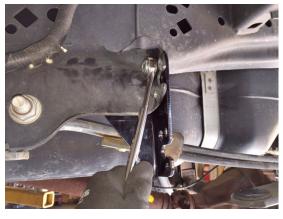

top hole and tighten. (75) {3/4"}
- □□ If the lower cable was retained by the plastic clip; bolt the new bracket (55-12-9922) to the frame using the supplied 1/2" hardware in the top hole of the new bracket. Use the bracket as a template and drill a 11/32" hole. Install the supplied 5/16" x 1" bolt, washers, and nyloc nut through the drilled hole and tighten. (18)  $\{1/2$ "}
- $\square$  [Illustration 78] Once the new bracket is in place, if equipped with the wire bracket, bolt it to the new bracket with the supplied 5/16" x 1" bolt, washers, and nyloc nut. If equipped with the plastic clip, snap clip into the new bracket.
- □□ [Illustration 79 & 80] Install the top cable into the new bracket and reconnect the cable to the tensioner bracket.

#### **Illustration 75**



Illustration 77





Illustration 78





**Illustration 80** 



Illustration 81



**Illustration 82** 



51) SHOCK ABSORBERS...

□□ [Illustration 81 & 82] Remove shock absorbers. {bolt 15mm, nut 18mm}

Illustration 83



# 52) BRAKE LINE BRACKET...

☐ Unbolt the factory brake line bracket from the frame. {10mm}

## 53) AXLE VENT HOSE...

□□ Un-clip the axle vent hose from the bottom of the truck bed.

## 54) BUMP STOP...

□□ [Illustration 83] Remove the rear bump stops from the frame. {13mm}

## 55) UBOLTS AND BLOCKS...

□□ [Illustration 84] Using a floor jack support the rear axle and remove the u-bolts and discard. {21mm}

□□ Lower the axle and if installing the 4.5" lift remove the factory block; leave the factory block in place if installing the 6" lift.



# REAR ASSEMBLY

## 56) LIFT BLOCKS AND U