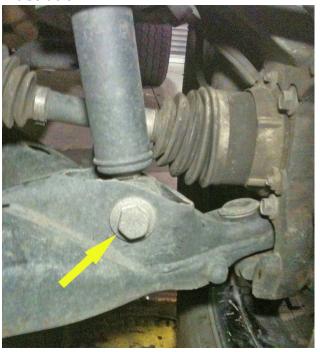

nts. Remove knuckle from vehicle. {upper ball joint 21mm, lower ball joint 24mm}

**Illustration 11** 



Illustration 12



Illustration 13



**Illustration 14** 



## 12) BRAKE LINE BRACKET...

□□ [Illustration 15] Locate the brake line bracket on the side of the upper control arm mount and remove. {10mm}

## 13) LOWER CONTROL ARM...

□□ [Illustration 16] Loosen but do not remove the four lower control arm bolts (2 per side). {bolt 21mm, nut 27mm}

## Illustration 15



**Illustration 16** 



## 14) STRUT...

- □□ [Illustration 17] Remove the bolt from the lower strut studs and let the lower control arm swing out of the way. {bolt 27mm, nut 30mm}
- □□ [Illustration 18 & 19] Remove the three nuts from the top of the strut and remove the strut from the vehicle. {15mm}

Illustration 17



**Illustration 18** 



## 15) LOWER CONTROL ARM...

□□ [Illustration 20] Remove the lower control arm's bolts then remove the lower control arm.

Repeat steps 4 through 15 on the remaining side.



#### Illustration 20



## 16) DRIVESHAFT...

☐ [Illustration 21] Mark the orientation of the front driveshaft, then disconnect from the differential; secure the driveshaft up and out of the way, do not let it hang. Discard the bolts and washer plates. {10mm}

## 17) REAR CROSSMEMBER...

□□ [Illustration 21] Remove the four bolts securing the rear crossmember and remove the rear crossmember. {bolt 15mm, nut 18mm}

## **Illustration 21**



Illustration 22



### 18) DIFFERENTIAL REMOVAL...

□ Disconnect vacuum line from differential located on the top of the center section towards the middle