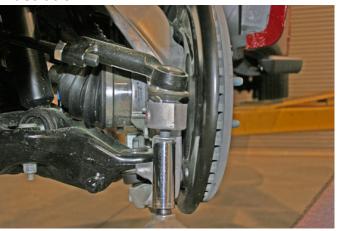

#### INTRODUCTION

Installation requires a professional mechanic.

Prior to beginning, inspect the vehicles steering, driveline, and brake systems, paying close attention to the suspension link arms and bushings, sway bars and bushings, tie rod ends, pitman arm, ball joints and wheel bearings. Also check the steering sector-to-frame and all suspension-to-frame attaching points for stress cracks. The overall vehicle must be in excellent working condition; repair or replace all worn parts.