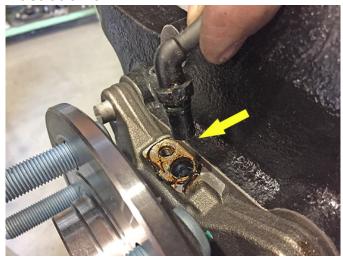

#### NOTES:

- Prior to beginning the installation, check all parts and hardware in the box with the parts list below. If you find a packaging error, contact Superlift® directly. Do not contact the dealer where the system was originally purchased. You will need the control number from each box when calling; this number is located at the bottom of the part number label and to the right of the bar code.
- If being installed on a 2009 Model; you MUST order a <u>77-15-9922</u> separately!!
- Vehicles equipped with a two piece rear driveshaft will need to order an additional kit box <u>9935</u> for the carrier bearing shims.
- Front end alignment is necessary.
- A foot-pound torque reading is given in parenthesis ( ) after each appropriate fastener.
- Tool and Wrench/Socket size is given in brackets { } after each appropriate step.
- Prior to attaching components, be sure all mating surfaces are free of grit, grease, excessive undercoating, etc.
- A factory service manual should be on hand for reference.
- Use the check-off box "□" found at each step to help you keep your place. Two "□□" denotes that one check-off box is for the driver side and one is for the passenger side. Unless otherwise noted, always start with the driver side.