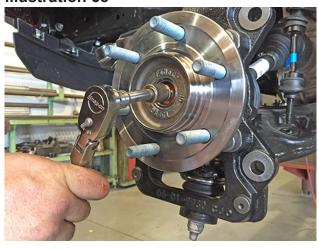

#### NOTES:

- Prior to beginning the installation, check all parts and hardware in the box with the parts list below. If you find a packaging error, contact Superlift® directly. Do not contact the dealer where the system was originally purchased. You will need the control number from each box when calling; this number is located at the bottom of the part number label and to the right of the bar code.
- If being installed on a 2009 Model; you MUST order a <u>77-15-9922</u> separately!!
- Vehicles equipped with a two piece rear driveshaft will need to order an additional kit box <u>9935</u> for the carrier bearing shims.
- Front end alignment is necessary.
- A foot-pound torque reading is given in parenthesis ( ) after each appropriate fastener.
- Tool and Wrench/Socket size is given in brackets { } after each appropriate step.
- Prior to attaching components, be sure all mating surfaces are free of grit, grease, excessive undercoating, etc.
- A factory service manual should be on hand for reference.
- Use the check-off box "□" found at each step to help you keep your place. Two "□□" denotes that one check-off box is for the driver side and one is for the passenger side. Unless otherwise noted, always start with the driver side.