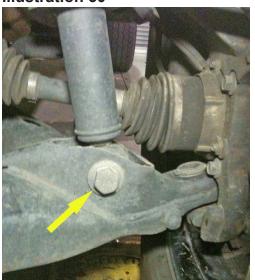

de at a time.



**Illustration 46** 



Illustration 47



## 31) STRUT SPACERS...

□□ [Illustration 48] Position the strut spacers (4.5" lift = 55-11-9930 driver's side and 55-14-9922 passenger's side or 6" lift = 55-09-9930 driver's side and 55-13-9930 passenger's side) to the top of the factory strut and fasten using the factory hardware. Tighten (55) {18mm}

## 32) STRUTS...

- □□ [Illustration 48] Install the strut assembly into the strut mount and attach using the supplied 10mm flange nut, start nut but do not tighten.
- □□ [Illustration 49] Re-attach the lower strut mount to the lower control arm using the factory hardware. Do not tighten.
- □□ [Illustration 50] Tighten the three top strut spacer 10mm flange nuts. (55) {15mm}

Illustration 48



Illustration 49



Illustration 50



Illustration 51



## 33) HUB ASSEMBLY...

□□ [Illustration 52 & 53] On the factory knuckle, note the orientation of the vacuum module, and hub assembly, then remove them from the factory knuckle.

#### Illustration 52



□□ [Illustration 54] Install the new knuckle (66-01-9922 driver's side and 66-02-9922 passenger's side) onto the hub bearing assembly. Apply thread locker to the factory hardware and install bolts; tighten. (151) {18mm}

# 34) VACUUM ASSEMBLY AND KNUCKLE INSTALL...

- □□ [Illustration 55] Carefully position the vacuum assembly on the CV shaft.
- □□ [Illustration 56] Position the new knuckles on the lower control arm ball joint while sliding the CV shaft

into the new knuckle. Install the factory nut onto the lower control arm ball joint. Tighten lower ball joint nut. (1