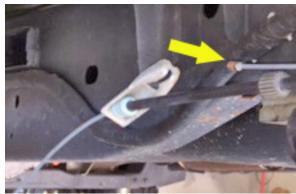

/2" hardware in the top hole and tighten. (75) {3/4"}
- □□ If the lower cable was retained by the plastic clip; bolt the new bracket (55-12-9922) to the frame using the supplied 1/2" hardware in the top hole of the new bracket. Use the bracket as a template and drill a 11/32" hole. Install the supplied 5/16" x 1" bolt, washers, and nyloc nut through the drilled hole and tighten. (18)  $\{1/2$ "}
- $\square$  [Illustration 78] Once the new bracket is in place, if equipped with the wire bracket, bolt it to the new bracket with the supplied 5/16" x 1" bolt, washers, and nyloc nut. If equipped with the plastic clip, snap clip into the new bracket.
- □□ [Illustration 79 & 80] Install the top cable into the new bracket and reconnect the cable to the tensioner bracket.

#### **Illustration 75**



Illustration 77





Illustration 78





**Illustration 80** 



Illustration 81



**Illustration 82** 



51) SHOCK ABSORBERS...

□□ [Illustration 81 & 82] Remove shock absorbers. {bolt 15mm, nut 18mm}

Illustration 83



# 52) BRAKE LINE BRACKET...

☐ Unbolt the factory brake line bracket from the frame. {10mm}

## 53) AXLE VENT HOSE...

□□ Un-clip the axle vent hose from the bottom of the truck bed.

## 54) BUMP STOP...

□□ [Illustration 83] Remove the rear bump stops from the frame. {13mm}

## 55) UBOLTS AND BLOCKS...

□□ [Illustration 84] Using a floor jack support the rear axle and remove the u-bolts and discard. {21mm}

□□ Lower the axle and if installing the 4.5" lift remove the factory block; leave the factory block in place if installing the 6" lift.



# REAR ASSEMBLY

## 56