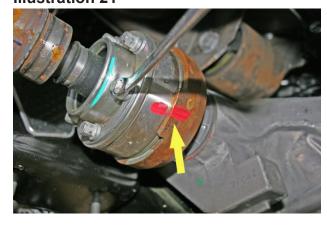

#### INTRODUCTION

Installation requires a professional mechanic.

Prior to beginning, inspect the vehicles steering, driveline, and brake systems, paying close attention to the suspension link arms and bushings, sway bars and bushings, tie rod ends, pitman arm, ball joints and wheel bearings. Also check the steering sector-to-frame and all suspension-to-frame attaching points for stress cracks. The overall vehicle must be in excellent working condition; repair or replace all worn parts.