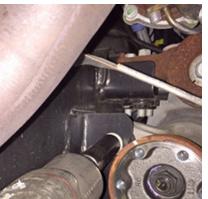

#### NOTES:

- Prior to beginning the installation, check all parts and hardware in the box with the parts list below. If you find a packaging error, contact Superlift® directly. Do not contact the dealer where the system was originally purchased. You will need the control number from each box when calling; this number is located at the bottom of the part number label and to the right of the bar code.
- If being installed on a 2009 Model; you MUST order a <u>77-15-9922</u> separately!!
- Vehicles equipped with a two piece rear driveshaft will need to order an additional kit box <u>9935</u> for the carrier bearing shims.
- Front end alignment is necessary.
- A foot-pound torque reading is given in parenthesis ( ) after each appropriate fastener.
- Tool and Wrench/Socket size is given in brackets { } after each appropriate step.
- Prior to attaching components, be sure all mating surfaces are free of grit, grease, excessive undercoating, etc.
- A factory service manual should be on hand for reference.
- Use the check-off box "□" found at each step to help you keep your place. Two "□□" denotes that one check-off box is for the driver side and one is for the passenger side. Unless otherwise noted, always start with the driver side.