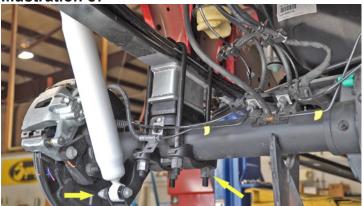

#### NOTES:

- Prior to beginning the installation, check all parts and hardware in the box with the parts list below. If you find a packaging error, contact Superlift® directly. Do not contact the dealer where the system was originally purchased. You will need the control number from each box when calling; this number is located at the bottom of the part number label and to the right of the bar code.
- If being installed on a 2009 Model; you MUST order a <u>77-15-9922</u> separately!!
- Vehicles equipped with a two piece rear driveshaft will need to order an additional kit box <u>9935</u> for the carrier bearing shims.
- Front end alignment is necessary.
- A foot-pound torque reading is given in parenthesis ( ) after each appropriate fastener.
- Tool and Wrench/Socket size is given in brackets { } after each appropriate step.
- Prior to attaching components, be sure all mating surfaces are free of grit, grease, excessive undercoating, etc.
- A factory service manual should be on hand for reference.
- Use the check-off box "□" found at each step to help you keep your place. Two "□□" denotes that one check-off box is for the driver side and one is for the passenger side. Unless otherwise noted, always start with the driver side.