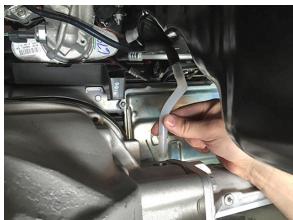

n the top.



#### Illustration 36



 $\Box$  [Illustrations 37 & 38] Position the front driver differential bracket into the frame using the factory hardware; install bolt from front, then pivot the differential into the passenger side differential bracket and secure using the supplied 9/16" x 3-3/4" bolts, washer, and nut; install bolt from rear. Do not tighten.

Illustration 37



Illustration 38



☐ [Illustration 39] Attach the hose adapter to the new vacuum hose, then attach the hose adapter to the factory hose. Connect the new hose to the differential.

## 22) SWAY BAR BRACKETS...

 $\Box$  [Illustration 40] Position the sway bar brackets (55-07-9930 driver; 55-08-9930 passenger) on the frame using the supplied 7/16" x 1" bolts, washers, and nuts. Do not tighten.

Illustration 39



Illustration 40



#### 23) REAR CROSSMEMBER...

□□ [Illustration 41] Raise the rear crossmember (55-06-9930) into position. Secure it to the frame using the supplied 18mm x 150mm bolts, washers, and nuts; install bolts from rear.

## 24) DIFFERENTIAL REAR MOUNT...

☐ [Illustration 42] Install the supplied 9/16" x 3-3/4" bolt, washer, and nut from the rear, through the sway bar bracket, differential rear mount and the rear crossmember. Do not tighten.

Illustration 41



Illustration 42



## 25) FRONT CROSSMEMBER...

□□ [Illustration 43] Position the front crossmember (55-05-9930) into the frame using the factory hardware; install bolts from front. Do not tighten.

#### 26) LOWER CONTROL ARMS...

□□ [Illustration 44] Install the lower control arms into the new crossmembers with the supp