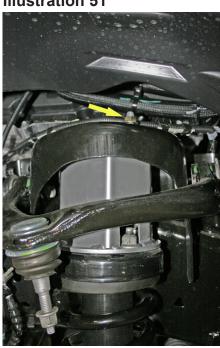

Illustration 46** 



Illustration 47



## 31) STRUT SPACERS...

□□ [Illustration 48] Position the strut spacers (4.5" lift = 55-11-9930 driver's side and 55-14-9922 passenger's side or 6" lift = 55-09-9930 driver's side and 55-13-9930 passenger's side) to the top of the factory strut and fasten using the factory hardware. Tighten (55) {18mm}

## 32) STRUTS...

- □□ [Illustration 48] Install the strut assembly into the strut mount and attach using the supplied 10mm flange nut, start nut but do not tighten.
- □□ [Illustration 49] Re-attach the lower strut mount to the lower control arm using the factory hardware. Do not tighten.
- □□ [Illustration 50] Tighten the three top strut spacer 10mm flange nuts. (55) {15mm}

Illustration 48



Illustration 49



Illustration 50



Illustration 51



## 33) HUB ASSEMBLY...

□□ [Illustration 52 & 53] On the factory knuckle, note the orientation of the vacuum module, and hub assembly, then remove them from the factory knuckle.

#### Illustration 52



□□ [Illustration 54] Install the new knuckle (66-01-9922 driver's side and 66-02-9922 passenger's side) onto the hub bearing assembly. Apply thread locker to the factory hardware and install bolts; tighten. (151) {18mm}

# 34) VACUUM ASSEMBLY AND KNUCKLE INSTALL...

- □□ [Illustration 55] Carefully position the vacuum assembly on the CV shaft.
- □□ [Illustration 56] Position the new knuckles on the lower control arm ball joint while sliding the CV shaft

into the new knuckle. Install the factory nut onto the lower control arm ball joint. Tighten lower ball joint nut. (111) {21mm}

Illustr