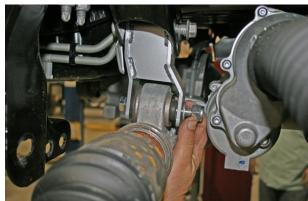

ot tighten. **NOTE:** The offset will face the front of the vehicle. The 55-03-9930 bracket does not have notches in the top.

☐ [Illustration 36] Loosely attach the passenger side differential drop bracket (55-04-9930) to the frame using the factory hardware; install bolt from front. Do not tighten. **NOTE:** The offset will face the front of the vehicle. The 55-04-9930 bracket has notches in the top.



#### Illustration 36



 $\Box$  [Illustrations 37 & 38] Position the front driver differential bracket into the frame using the factory hardware; install bolt from front, then pivot the differential into the passenger side differential bracket and secure using the supplied 9/16" x 3-3/4" bolts, washer, and nut; install bolt from rear. Do not tighten.

Illustration 37



Illustration 38



☐ [Illustration 39] Attach the hose adapter to the new vacuum hose, then attach the hose adapter to the factory hose. Connect the new hose to the differential.

## 22) SWAY BAR BRACKETS...

 $\Box$  [Illustration 40] Position the sway bar brackets (55-07-9930 driver; 55-08-9930 passenger) on the frame using the supplied 7/16" x 1" bolts, washers, and nuts. Do not tighten.

Illustration 39



Illustration 40



#### 23) REAR CROSSMEMBER...

□□ [Illustration 41] Raise the rear crossmember (55-06-9930) into position. Secure it to the frame using the supplied 18mm x 150mm bolts, washers, and nuts; install bolts from rear.

## 24) DIFFERENTIAL REAR MOUNT...

☐ [Illustration 42] Install the supplied 9/16" x 3-3/4" bolt, washer, and nut from the rear, through the sway bar bracket, differential