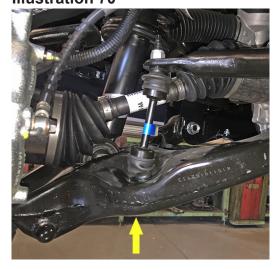

#### NOTES:

- Prior to beginning the installation, check all parts and hardware in the box with the parts list below. If you find a packaging error, contact Superlift® directly. Do not contact the dealer where the system was originally purchased. You will need the control number from each box when calling; this number is located at the bottom of the part number label and to the right of the bar code.
- If being installed on a 2009 Model; you MUST order a <u>77-15-9922</u> separately!!
- Vehicles equipped with a two piece rear driveshaft will need to order an additional kit box <u>9935</u> for the carrier bearing shims.
- Front end alignment is necessary.
- A foot-pound torque reading is given in parenthesis ( ) after each appropriate fastener.
- Tool and Wrench/Socket size is given in brackets { } after each appropriate step.
- Prior to attaching components, be sure all mating surfaces are free of grit, grease, excessive undercoating, etc.
- A factory service manual should be on hand for reference.
- Use the check-off box "□" found at each step to help you keep your place. Two "□□" denotes that one check-off box is for the driver side and one is for the passenger side. Unless otherwise noted, always start with the driver side.