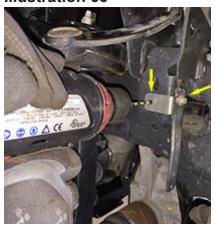

#### INTRODUCTION

Installation requires a professional mechanic.

Prior to beginning, inspect the vehicles steering, driveline, and brake systems, paying close attention to the suspension link arms and bushings, sway bars and bushings, tie rod ends, pitman arm, ball joints and wheel bearings. Also check the steering sector-to-frame and all suspension-to-frame attaching points for stress cracks. The overall vehicle must be in excellent working condition; repair or replace all worn parts.