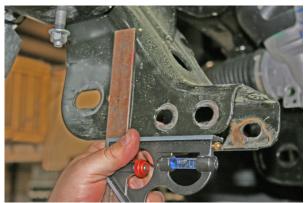

#### NOTES:

- Prior to beginning the installation, check all parts and hardware in the box with the parts list below. If you find a packaging error, contact Superlift® directly. Do not contact the dealer where the system was originally purchased. You will need the control number from each box when calling; this number is located at the bottom of the part number label and to the right of the bar code.
- If being installed on a 2009 Model; you MUST order a <u>77-15-9922</u> separately!!
- Vehicles equipped with a two piece rear driveshaft will need to order an additional kit box <u>9935</u> for the carrier bearing shims.
- Front end alignment is necessary.
- A foot-pound torque reading is given in parenthesis ( ) after each appropriate fastener.
- Tool and Wrench/Socket size is given in brackets { } after each appropriate step.
- Prior to attaching components, be sure all mating surfaces are free of grit, grease, excessive undercoating, etc.
- A factory service manual should be on hand for reference.
- Use the check-off box "□" found at each step to help you keep your place. Two "□□" denotes that one check-off box is for the driver side and one is for the passenger side. Unless otherwise noted, always start with the driver side.