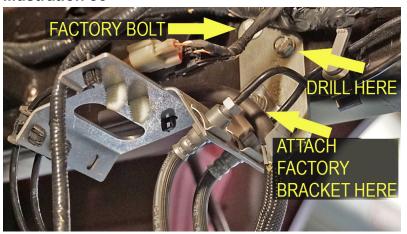

#### NOTES:

- Prior to beginning the installation, check all parts and hardware in the box with the parts list below. If you find a packaging error, contact Superlift® directly. Do not contact the dealer where the system was originally purchased. You will need the control number from each box when calling; this number is located at the bottom of the part number label and to the right of the bar code.
- If being installed on a 2009 Model; you MUST order a <u>77-15-9922</u> separately!!
- Vehicles equipped with a two piece rear driveshaft will need to order an additional kit box <u>9935</u> for the carrier bearing shims.
- Front end alignment is necessary.
- A foot-pound torque reading is given in parenthesis ( ) after each appropriate fastener.
- Tool and Wrench/Socket size is given in brackets { } after each appropriate step.
- Prior to attaching components, be sure all mating surfaces are free of grit, grease, excessive undercoating, etc.
- A factory service manual should be on hand for reference.
- Use the check-off box "□" found at each step to help you keep your place. Two "□□" denotes that one check-off box is for the driver side and one is for the passenger side. Unless otherwise noted, always start with the driver side.