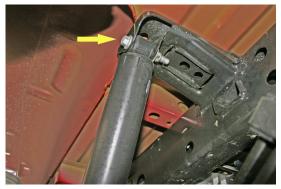

#### NOTES:

- Prior to beginning the installation, check all parts and hardware in the box with the parts list below. If you find a packaging error, contact Superlift® directly. Do not contact the dealer where the system was originally purchased. You will need the control number from each box when calling; this number is located at the bottom of the part number label and to the right of the bar code.
- If being installed on a 2009 Model; you MUST order a <u>77-15-9922</u> separately!!
- Vehicles equipped with a two piece rear driveshaft will need to order an additional kit box <u>9935</u> for the carrier bearing shims.
- Front end alignment is necessary.
- A foot-pound torque reading is given in parenthesis ( ) after each appropriate fastener.
- Tool and Wrench/Socket size is given in brackets { } after each appropriate step.
- Prior to attaching components, be sure all mating surfaces are free of grit, grease, excessive undercoating, etc.
- A factory service manual should be on hand for reference.
- Use the check-off box "□" found at each step to help you keep your place. Two "□□" denotes that one check-off box is for the driver side and one is for the passenger side. Unless otherwise noted, always start with the driver side.