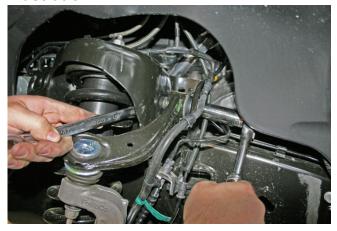

#### NOTES:

- Prior to beginning the installation, check all parts and hardware in the box with the parts list below. If you find a packaging error, contact Superlift® directly. Do not contact the dealer where the system was originally purchased. You will need the control number from each box when calling; this number is located at the bottom of the part number label and to the right of the bar code.
- If being installed on a 2009 Model; you MUST order a <u>77-15-9922</u> separately!!
- Vehicles equipped with a two piece rear driveshaft will need to order an additional kit box <u>9935</u> for the carrier bearing shims.
- Front end alignment is necessary.
- A foot-pound torque reading is given in parenthesis ( ) after each appropriate fastener.
- Tool and Wrench/Socket size is given in brackets { } after each appropriate step.
- Prior to attaching components, be sure all mating surfaces are free of grit, grease, excessive undercoating, etc.
- A factory service manual should be on hand for reference.
- Use the check-off box "□" found at each step to help you keep your place. Two "□□" denotes that one check-off box is for the driver side and one is for the passenger side. Unless otherwise noted, always start with the driver side.