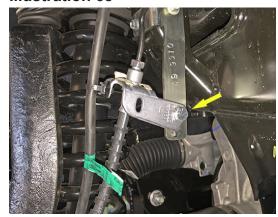

#### INTRODUCTION

Installation requires a professional mechanic.

Prior to beginning, inspect the vehicles steering, driveline, and brake systems, paying close attention to the suspension link arms and bushings, sway bars and bushings, tie rod ends, pitman arm, ball joints and wheel bearings. Also check the steering sector-to-frame and all suspension-to-frame attaching points for stress cracks. The overall vehicle must be in excellent working condition; repair or replace all worn parts.