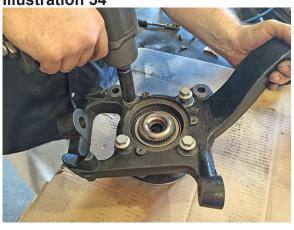

n the factory knuckle, note the orientation of the vacuum module, and hub assembly, then remove them from the factory knuckle.

#### Illustration 52



□□ [Illustration 54] Install the new knuckle (66-01-9922 driver's side and 66-02-9922 passenger's side) onto the hub bearing assembly. Apply thread locker to the factory hardware and install bolts; tighten. (151) {18mm}

# 34) VACUUM ASSEMBLY AND KNUCKLE INSTALL...

- □□ [Illustration 55] Carefully position the vacuum assembly on the CV shaft.
- □□ [Illustration 56] Position the new knuckles on the lower control arm ball joint while sliding the CV shaft

into the new knuckle. Install the factory nut onto the lower control arm ball joint. Tighten lower ball joint nut. (111) {21mm}

Illustration 55



#### Illustration 53



Illustration 54





#### 35) VACUUM ASSEMBLY AND CV SHAFT...

□□ [Illustration 57] Attach the vacuum assembly to the new knuckle using the three factory bolts. (10) {8mm}

□□ [Illustration 58 & 59] Pay close attention to the CV shaft engagement and make sure it is fully seated in the hub assembly, install the factory nut and tighten. (20) {15mm} Install dust cap.

#### 36) UPPER BALL JOINT...

□□ [Illustration 60] Attach the upper ball joint to the knuckle and tighten. (103) {18mm}



Illustration 57



Illustration 58



Illustration 59



## 37) ABS SENSOR AND VACUUM LINES...

□□ [Illustration 61] Connect the ABS sensor to the hub assembly and tighten. (1) {5mm allen}

□□ [Illustration 62] Connect the vacuum lines to the vacuum module.

#### **Illustration 60**







#### Illustration 63



Illustratio