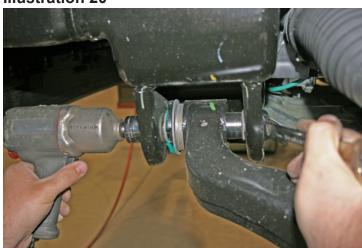

te the brake line bracket on the side of the upper control arm mount and remove. {10mm}

## 13) LOWER CONTROL ARM...

□□ [Illustration 16] Loosen but do not remove the four lower control arm bolts (2 per side). {bolt 21mm, nut 27mm}

## Illustration 15



**Illustration 16** 



## 14) STRUT...

- □□ [Illustration 17] Remove the bolt from the lower strut studs and let the lower control arm swing out of the way. {bolt 27mm, nut 30mm}
- □□ [Illustration 18 & 19] Remove the three nuts from the top of the strut and remove the strut from the vehicle. {15mm}

Illustration 17



**Illustration 18** 



## 15) LOWER CONTROL ARM...

□□ [Illustration 20] Remove the lower control arm's bolts then remove the lower control arm.

Repeat steps 4 through 15 on the remaining side.



#### Illustration 20



## 16) DRIVESHAFT...

☐ [Illustration 21] Mark the orientation of the front driveshaft, then disconnect from the differential; secure the driveshaft up and out of the way, do not let it hang. Discard the bolts and washer plates. {10mm}

## 17) REAR CROSSMEMBER...

□□ [Illustration 21] Remove the four bolts securing the rear crossmember and remove the rear crossmember. {bolt 15mm, nut 18mm}

## **Illustration 21**



Illustration 22



### 18) DIFFERENTIAL REMOVAL...

□ Disconnect vacuum line from differential located on the top of the center section towards the middle of the vehicle.

□□ [Illustrations 23 thru 25] Support the differential with a jack and remove the rear driver's side differential bolt, then remove the two front bolts. {driver's side rear bolt 21mm, driver's side front bo