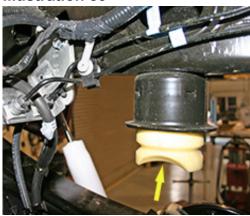

#### NOTES:

- Prior to beginning the installation, check all parts and hardware in the box with the parts list below. If you find a packaging error, contact Superlift® directly. Do not contact the dealer where the system was originally purchased. You will need the control number from each box when calling; this number is located at the bottom of the part number label and to the right of the bar code.
- If being installed on a 2009 Model; you MUST order a <u>77-15-9922</u> separately!!
- Vehicles equipped with a two piece rear driveshaft will need to order an additional kit box <u>9935</u> for the carrier bearing shims.
- Front end alignment is necessary.
- A foot-pound torque reading is given in parenthesis ( ) after each appropriate fastener.
- Tool and Wrench/Socket size is given in brackets { } after each appropriate step.
- Prior to attaching components, be sure all mating surfaces are free of grit, grease, excessive undercoating, etc.
- A factory service manual should be on hand for reference.
- Use the check-off box "□" found at each step to help you keep your place. Two "□□" denotes that one check-off box is for the driver side and one is for the passenger side. Unless otherwise noted, always start with the driver side.