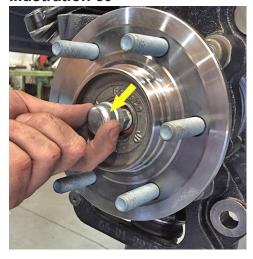

#### NOTES:

- Prior to beginning the installation, check all parts and hardware in the box with the parts list below. If you find a packaging error, contact Superlift® directly. Do not contact the dealer where the system was originally purchased. You will need the control number from each box when calling; this number is located at the bottom of the part number label and to the right of the bar code.
- If being installed on a 2009 Model; you MUST order a <u>77-15-9922</u> separately!!
- Vehicles equipped with a two piece rear driveshaft will need to order an additional kit box <u>9935</u> for the carrier bearing shims.
- Front end alignment is necessary.
- A foot-pound torque reading is given in parenthesis ( ) after each appropriate fastener.
- Tool and Wrench/Socket size is given in brackets { } after each appropriate step.
- Prior to attaching components, be sure all mating surfaces are free of grit, grease, excessive undercoating, etc.
- A factory service manual should be on hand for reference.
- Use the check-off box "□" found at each step to help you keep your place. Two "□□" denotes that one check-off box is for the driver side and one is for the passenger side. Unless otherwise noted, always start with the driver side.