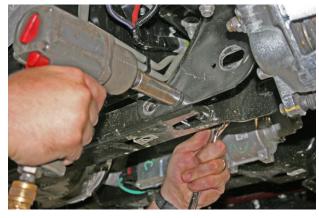

#### NOTES:

- Prior to beginning the installation, check all parts and hardware in the box with the parts list below. If you find a packaging error, contact Superlift® directly. Do not contact the dealer where the system was originally purchased. You will need the control number from each box when calling; this number is located at the bottom of the part number label and to the right of the bar code.
- If being installed on a 2009 Model; you MUST order a <u>77-15-9922</u> separately!!
- Vehicles equipped with a two piece rear driveshaft will need to order an additional kit box <u>9935</u> for the carrier bearing shims.
- Front end alignment is necessary.
- A foot-pound torque reading is given in parenthesis ( ) after each appropriate fastener.
- Tool and Wrench/Socket size is given in brackets { } after each appropriate step.
- Prior to attaching components, be sure all mating surfaces are free of grit, grease, excessive undercoating, etc.
- A factory service manual should be on hand for reference.
- Use the check-off box "□" found at each step to help you keep your place. Two "□□" denotes that one check-off box is for the driver side and one is for the passenger side. Unless otherwise noted, always start with the driver side.