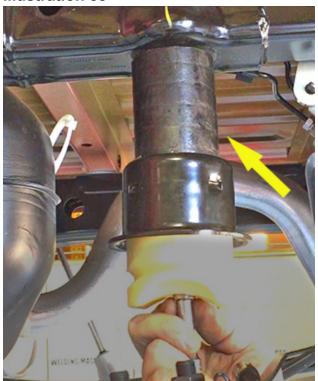

#### NOTES:

- Prior to beginning the installation, check all parts and hardware in the box with the parts list below. If you find a packaging error, contact Superlift® directly. Do not contact the dealer where the system was originally purchased. You will need the control number from each box when calling; this number is located at the bottom of the part number label and to the right of the bar code.
- If being installed on a 2009 Model; you MUST order a <u>77-15-9922</u> separately!!
- Vehicles equipped with a two piece rear driveshaft will need to order an additional kit box <u>9935</u> for the carrier bearing shims.
- Front end alignment is necessary.
- A foot-pound torque reading is given in parenthesis ( ) after each appropriate fastener.
- Tool and Wrench/Socket size is given in brackets { } after each appropriate step.
- Prior to attaching components, be sure all mating surfaces are free of grit, grease, excessive undercoating, etc.
- A factory service manual should be on hand for reference.
- Use the check-off box "□" found at each step to help you keep your place. Two "□□" denotes that one check-off box is for the driver side and one is for the passenger side. Unless otherwise noted, always start with the driver side.