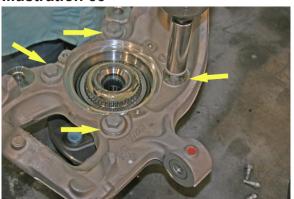

stration 52 & 53] On the factory knuckle, note the orientation of the vacuum module, and hub assembly, then remove them from the factory knuckle.

#### Illustration 52



□□ [Illustration 54] Install the new knuckle (66-01-9922 driver's side and 66-02-9922 passenger's side) onto the hub bearing assembly. Apply thread locker to the factory hardware and install bolts; tighten. (151) {18mm}

# 34) VACUUM ASSEMBLY AND KNUCKLE INSTALL...

- □□ [Illustration 55] Carefully position the vacuum assembly on the CV shaft.
- □□ [Illustration 56] Position the new knuckles on the lower control arm ball joint while sliding the CV shaft

into the new knuckle. Install the factory nut onto the lower control arm ball joint. Tighten lower ball joint nut. (111) {21mm}

Illustration 55



#### Illustration 53



Illustration 54





#### 35) VACUUM ASSEMBLY AND CV SHAFT...

□□ [Illustration 57] Attach the vacuum assembly to the new knuckle using the three factory bolts. (10) {8mm}

□□ [Illustration 58 & 59] Pay close attention to the CV shaft engagement and make sure it is fully seated in the hub assembly, install the factory nut and tighten. (20) {15mm} Install dust cap.

#### 36) UPPER BALL JOINT...

□□ [Illustration 60] Attach the upper ball joint to the knuckle and tighten. (103) {18mm}



Illustration 57



Illustration 58



Illustration 59



## 37) ABS SENSOR AND VACUUM LINES...

□□ [Illustration 61] Connect the ABS sensor to the hub assembly and tighten. (1) {5mm allen}

□□ [Illustration 62] Connect the vacuum lines to the vacuum module.

#### **Illustration 60**







#### Illustratio