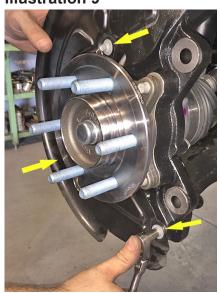

#### NOTES:

- Prior to beginning the installation, check all parts and hardware in the box with the parts list below. If you find a packaging error, contact Superlift® directly. Do not contact the dealer where the system was originally purchased. You will need the control number from each box when calling; this number is located at the bottom of the part number label and to the right of the bar code.
- If being installed on a 2009 Model; you MUST order a <u>77-15-9922</u> separately!!
- Vehicles equipped with a two piece rear driveshaft will need to order an additional kit box <u>9935</u> for the carrier bearing shims.
- Front end alignment is necessary.
- A foot-pound torque reading is given in parenthesis ( ) after each appropriate fastener.
- Tool and Wrench/Socket size is given in brackets { } after each appropriate step.
- Prior to attaching components, be sure all mating surfaces are free of grit, grease, excessive undercoating, etc.
- A factory service manual should be on hand for reference.
- Use the check-off box "□" found at each step to help you keep your place. Two "□□" denotes that one check-off box is for the driver side and one is for the passenger side. Unless otherwise noted, always start with the driver side.