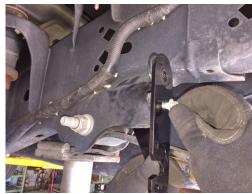

#### NOTES:

- Prior to beginning the installation, check all parts and hardware in the box with the parts list below. If you find a packaging error, contact Superlift® directly. Do not contact the dealer where the system was originally purchased. You will need the control number from each box when calling; this number is located at the bottom of the part number label and to the right of the bar code.
- If being installed on a 2009 Model; you MUST order a <u>77-15-9922</u> separately!!
- Vehicles equipped with a two piece rear driveshaft will need to order an additional kit box <u>9935</u> for the carrier bearing shims.
- Front end alignment is necessary.
- A foot-pound torque reading is given in parenthesis ( ) after each appropriate fastener.
- Tool and Wrench/Socket size is given in brackets { } after each appropriate step.
- Prior to attaching components, be sure all mating surfaces are free of grit, grease, excessive undercoating, etc.
- A factory service manual should be on hand for reference.
- Use the check-off box "□" found at each step to help you keep your place. Two "□□" denotes that one check-off box is for the driver side and one is for the passenger side. Unless otherwise noted, always start with the driver side.