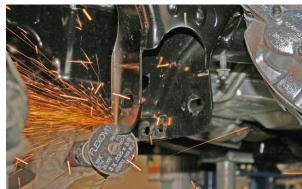

nd remove the rear driver's side differential bolt, then remove the two front bolts. {driver's side rear bolt 21mm, driver's side front bolt 18mm, passenger's side bolt 18mm}

Carefully remove differential assembly.



#### Illustration 24



Illustration 25



## 19) TRIMMING LOWER CONTROL ARM MOUNT...

- ☐ [Illustrations 26 thru 31] The factory driver's side rear lower control arm mount must be trimmed as shown. Start on the rear side and measure from inside of the bracket out 5-1/2" and mark. Using a square mark a line up and over the bracket maintaining the 5-1/2" distance from the inside edge. Cut the bracket along the marked lines using a cut-off wheel or Sawz-All.
- □□ After cutting, clean and paint all exposed areas.



Illustration 28



**Illustration 27** 



Illustration 29





#### Illustration 31



## 20) TRIMMING SWAY BAR MOUNT...

□□ [Illustrations 32 thru 34] The driver's side sway bar mount must be trimmed as shown. Only the inside front corner needs to be trimmed. Start on the bottom side and measure from front to rear 1-3/4" and mark; then measure from the inside to the outside 1-3/4" and mark. Move to the front side and measure from the bottom up 2" and mark; then measure from the inside to the outside 1-3/4" and mark.

- □□ Cut the bracket along the marked lines using a cut-off wheel or Sawz-All.
- □□ After cutting, clean and paint all exposed areas.

Illustration 32



Illustration 33



Illustration 34



# FRONT ASSEMBLY

## 21) DIFFERENTIAL INSTALLATION...

□ [Illustration 35] Loosely attach the driver side front differential drop bracket (55-03-