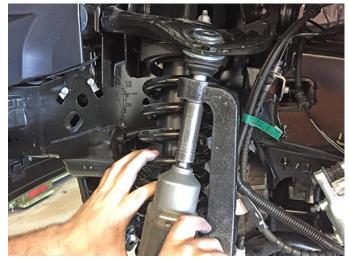

#### NOTES:

- Prior to beginning the installation, check all parts and hardware in the box with the parts list below. If you find a packaging error, contact Superlift® directly. Do not contact the dealer where the system was originally purchased. You will need the control number from each box when calling; this number is located at the bottom of the part number label and to the right of the bar code.
- If being installed on a 2009 Model; you MUST order a <u>77-15-9922</u> separately!!
- Vehicles equipped with a two piece rear driveshaft will need to order an additional kit box <u>9935</u> for the carrier bearing shims.
- Front end alignment is necessary.
- A foot-pound torque reading is given in parenthesis ( ) after each appropriate fastener.
- Tool and Wrench/Socket size is given in brackets { } after each appropriate step.
- Prior to attaching components, be sure all mating surfaces are free of grit, grease, excessive undercoating, etc.
- A factory service manual should be on hand for reference.
- Use the check-off box "□" found at each step to help you keep your place. Two "□□" denotes that one check-off box is for the driver side and one is for the passenger side. Unless otherwise noted, always start with the driver side.