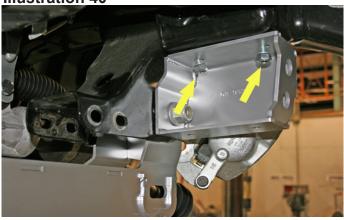

Illustration 36



 $\Box$  [Illustrations 37 & 38] Position the front driver differential bracket into the frame using the factory hardware; install bolt from front, then pivot the differential into the passenger side differential bracket and secure using the supplied 9/16" x 3-3/4" bolts, washer, and nut; install bolt from rear. Do not tighten.

Illustration 37



Illustration 38



☐ [Illustration 39] Attach the hose adapter to the new vacuum hose, then attach the hose adapter to the factory hose. Connect the new hose to the differential.

## 22) SWAY BAR BRACKETS...

 $\Box$  [Illustration 40] Position the sway bar brackets (55-07-9930 driver; 55-08-9930 passenger) on the frame using the supplied 7/16" x 1" bolts, washers, and nuts. Do not tighten.

Illustration 39



Illustration 40



#### 23) REAR CROSSMEMBER...

□□ [Illustration 41] Raise the rear crossmember (55-06-9930) into position. Secure it to the frame using the supplied 18mm x 150mm bolts, washers, and nuts; install bolts from rear.

## 24) DIFFERENTIAL REAR MOUNT...

☐ [Illustration 42] Install the supplied 9/16" x 3-3/4" bolt, washer, and nut from the rear, through the sway bar bracket, differential rear mount and the rear crossmember. Do not tighten.

Illustration 41



Illustration 42



## 25) FRONT CROSSMEMBER...

□□ [Illustration 43] Position the front crossmember (55-05-9930) into the frame using the factory hardware; install bolts from front. Do not tighten.

#### 26) LOWER CONTROL ARMS...

□□ [Illustration 44] Install the lower control arms into the new crossmembers with the supplied alignment cam