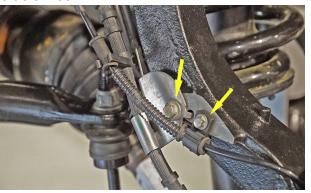

#### NOTES:

- Prior to beginning the installation, check all parts and hardware in the box with the parts list below. If you find a packaging error, contact Superlift® directly. Do not contact the dealer where the system was originally purchased. You will need the control number from each box when calling; this number is located at the bottom of the part number label and to the right of the bar code.
- If being installed on a 2009 Model; you MUST order a <u>77-15-9922</u> separately!!
- Vehicles equipped with a two piece rear driveshaft will need to order an additional kit box <u>9935</u> for the carrier bearing shims.
- Front end alignment is necessary.
- A foot-pound torque reading is given in parenthesis ( ) after each appropriate fastener.
- Tool and Wrench/Socket size is given in brackets { } after each appropriate step.
- Prior to attaching components, be sure all mating surfaces are free of grit, grease, excessive undercoating, etc.
- A factory service manual should be on hand for reference.
- Use the check-off box "□" found at each step to help you keep your place. Two "□□" denotes that one check-off box is for the driver side and one is for the passenger side. Unless otherwise noted, always start with the driver side.