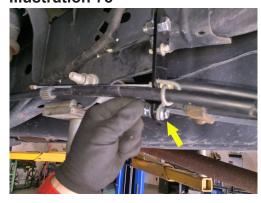

#### NOTES:

- Prior to beginning the installation, check all parts and hardware in the box with the parts list below. If you find a packaging error, contact Superlift® directly. Do not contact the dealer where the system was originally purchased. You will need the control number from each box when calling; this number is located at the bottom of the part number label and to the right of the bar code.
- If being installed on a 2009 Model; you MUST order a <u>77-15-9922</u> separately!!
- Vehicles equipped with a two piece rear driveshaft will need to order an additional kit box <u>9935</u> for the carrier bearing shims.
- Front end alignment is necessary.
- A foot-pound torque reading is given in parenthesis ( ) after each appropriate fastener.
- Tool and Wrench/Socket size is given in brackets { } after each appropriate step.
- Prior to attaching components, be sure all mating surfaces are free of grit, grease, excessive undercoating, etc.
- A factory service manual should be on hand for reference.
- Use the check-off box "□" found at each step to help you keep your place. Two "□□" denotes that one check-off box is for the driver side and one is for the passenger side. Unless otherwise noted, always start with the driver side.