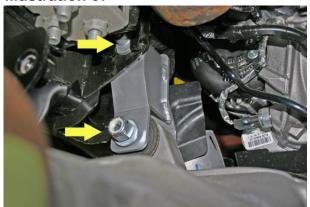

lt from front. Do not tighten. **NOTE:** The offset will face the front of the vehicle. The 55-03-9930 bracket does not have notches in the top.

☐ [Illustration 36] Loosely attach the passenger side differential drop bracket (55-04-9930) to the frame using the factory hardware; install bolt from front. Do not tighten. **NOTE:** The offset will face the front of the vehicle. The 55-04-9930 bracket has notches in the top.



#### Illustration 36



 $\Box$  [Illustrations 37 & 38] Position the front driver differential bracket into the frame using the factory hardware; install bolt from front, then pivot the differential into the passenger side differential bracket and secure using the supplied 9/16" x 3-3/4" bolts, washer, and nut; install bolt from rear. Do not tighten.

Illustration 37



Illustration 38



☐ [Illustration 39] Attach the hose adapter to the new vacuum hose, then attach the hose adapter to the factory hose. Connect the new hose to the differential.

## 22) SWAY BAR BRACKETS...

 $\Box$  [Illustration 40] Position the sway bar brackets (55-07-9930 driver; 55-08-9930 passenger) on the frame using the supplied 7/16" x 1" bolts, washers, and nuts. Do not tighten.

Illustration 39



Illustration 40



#### 23) REAR CROSSMEMBER...

□□ [Illustration 41] Raise the rear crossmember (55-06-9930) into position. Secure it to the frame using the supplied 18mm x 150mm bolts, washers, and nuts; install bolts from rear.

## 24) DIFFERENTIAL REAR MOUNT...

☐ [Illustration 42] Install the supplied 9/16" x 3-3/4" bolt, washer, and nut from the rear, through the sway bar bra