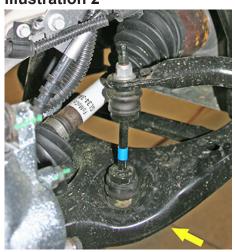

#### INTRODUCTION

Installation requires a professional mechanic.

Prior to beginning, inspect the vehicles steering, driveline, and brake systems, paying close attention to the suspension link arms and bushings, sway bars and bushings, tie rod ends, pitman arm, ball joints and wheel bearings. Also check the steering sector-to-frame and all suspension-to-frame attaching points for stress cracks. The overall vehicle must be in excellent working condition; repair or replace all worn parts.