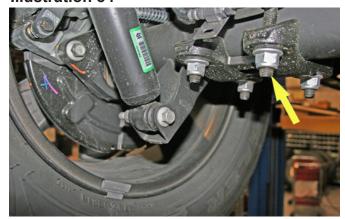

#### NOTES:

- Prior to beginning the installation, check all parts and hardware in the box with the parts list below. If you find a packaging error, contact Superlift® directly. Do not contact the dealer where the system was originally purchased. You will need the control number from each box when calling; this number is located at the bottom of the part number label and to the right of the bar code.
- If being installed on a 2009 Model; you MUST order a <u>77-15-9922</u> separately!!
- Vehicles equipped with a two piece rear driveshaft will need to order an additional kit box <u>9935</u> for the carrier bearing shims.
- Front end alignment is necessary.
- A foot-pound torque reading is given in parenthesis ( ) after each appropriate fastener.
- Tool and Wrench/Socket size is given in brackets { } after each appropriate step.
- Prior to attaching components, be sure all mating surfaces are free of grit, grease, excessive undercoating, etc.
- A factory service manual should be on hand for reference.
- Use the check-off box "□" found at each step to help you keep your place. Two "□□" denotes that one check-off box is for the driver side and one is for the passenger side. Unless otherwise noted, always start with the driver side.