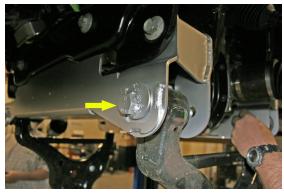

DIFFERENTIAL REAR MOUNT...

☐ [Illustration 42] Install the supplied 9/16" x 3-3/4" bolt, washer, and nut from the rear, through the sway bar bracket, differential rear mount and the rear crossmember. Do not tighten.

Illustration 41



Illustration 42



## 25) FRONT CROSSMEMBER...

□□ [Illustration 43] Position the front crossmember (55-05-9930) into the frame using the factory hardware; install bolts from front. Do not tighten.

#### 26) LOWER CONTROL ARMS...

□□ [Illustration 44] Install the lower control arms into the new crossmembers with the supplied alignment cam bolts and nuts. Make sure the cam washers fit between the control tabs on the crossmembers. The cam washer should be in the up or neutral position. Snug but do not tighten. {27mm}

Illustration 43



**Illustration 44** 



## 27) TIGHTEN THESE FASTENERS...

Tighten these bolts in this order. Refer back to the illustrations listed if needed.

- □□ [Illustration 40] Snug sway bar drop brackets to frame; do not tighten. {bolt 5/8", nut 11/16"}
- □□ [Illustration 41] Rear crossmember mounting bolts to frame. (280) {27mm}
- [Illustration 42] Differential rear mounting bolt to rear crossmember. (105) {bolt 13/16", nut 7/8"}

- □□ [Illustration 36 & 37] Front differential brackets to frame. (130) {18mm}
- □□ [Illustration 37 & 38] Front differential brackets to differential. (105) {bolt 13/16", nut 7/8"}
- □□ [Illustration 40] Sway bar brackets to frame. (50) {bolt 5/8", nut 11/16"}
- □□ [Illustration 43] Front crossmember to frame (280) {bolt 21mm, nut 27mm}

#### 28) **BELLY PAN...**

 $\Box$  [Illustration 45]