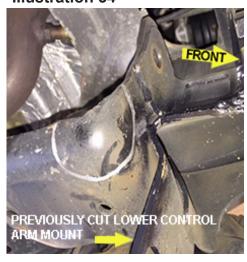

#### NOTES:

- Prior to beginning the installation, check all parts and hardware in the box with the parts list below. If you find a packaging error, contact Superlift® directly. Do not contact the dealer where the system was originally purchased. You will need the control number from each box when calling; this number is located at the bottom of the part number label and to the right of the bar code.
- If being installed on a 2009 Model; you MUST order a <u>77-15-9922</u> separately!!
- Vehicles equipped with a two piece rear driveshaft will need to order an additional kit box <u>9935</u> for the carrier bearing shims.
- Front end alignment is necessary.
- A foot-pound torque reading is given in parenthesis ( ) after each appropriate fastener.
- Tool and Wrench/Socket size is given in brackets { } after each appropriate step.
- Prior to attaching components, be sure all mating surfaces are free of grit, grease, excessive undercoating, etc.
- A factory service manual should be on hand for reference.
- Use the check-off box "□" found at each step to help you keep your place. Two "□□" denotes that one check-off box is for the driver side and one is for the passenger side. Unless otherwise noted, always start with the driver side.