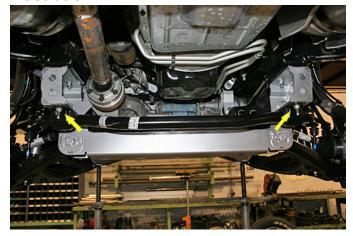

| Kit Part Number          | 9922         |                                        | Kit Part Number        | 77-9930   |                                                |
|--------------------------|--------------|----------------------------------------|------------------------|-----------|------------------------------------------------|
| Part Number              | Qty.         | Part Description                       | Part Number            | Qty.      | Part Description                               |
| 56-01-9922               | 1            | knuckle, driver                        | 01-60418               | 4         | 01-60418, hourglass bushing                    |
| 56-02-9922               | 1            | knuckle, passenger                     | 21-3205                | 1         | 5/16" x 3-1/2" vacuum hose                     |
|                          |              | •                                      | 23-3205                | 1         | 5/16" hose adapter                             |
| Kit Part Number          | 9923         |                                        | 24-5704                | 4         | 24-5704, 0.75" OD x 0.50" ID x 1.54" L, sleeve |
|                          |              |                                        | 55-16-9910             | 1         | brake line bracket, rear                       |
| Part Number              | Qty.         | Part Description                       | 55-18-9910             | 1         | brake line bracket, front passenger            |
| 55-05-9922               | 1            | crossmember, front                     | 55-19-9910             | 1         | brake line bracket, front driver               |
| 55-06-9922               | 1            | crossmember, rear                      |                        | _         |                                                |
| 55-07-9922               | 1            | sway bar drop, driver                  | Kit Part Number        | 77-9922   |                                                |
| 55-08-9922               | 1            | sway bar drop, passenger               |                        |           |                                                |
| 55-10-9922               | 1            | belly pan                              | Part Number            | Qty.      | Part Description                               |
| 77-9922                  | 1            | hardware bag, knuckle spacers, e-brake | 55-12-9922             | 1         | emergency brake bracket                        |
| 77-9923                  | 1            | hardware bag, cam bolts                | 12X114C5CS             | 1         | 1/2" x 1-1/4" bolt, coarse thread              |
|                          | <u> </u>     |                                        | 12SW                   | 1         | 1/2" sae washer                                |
| Kit Part Number          | 9932         |                                        | 12C5NN                 | 1         | 1/2" nyloc nut                                 |
|                          | 3332         |                                        | 516X1C5CS              | 1         | 5/16" x 1" bolt, coarse thread                 |
| Part Number              | Qty.         | Part Description                       | 516SW                  | 2         | 5/16" sae washer                               |
| 01-85150                 | 2            | shock cylinder, Superide rear          | 516C5NN                | 1         | 5/16" nyloc nut                                |
| 55-03-9930               | 1            | differential drop, driver              | 2TOC2IAIA              |           | 19/10 Hylochut                                 |
| 55-03-9930<br>55-04-9930 | 1            | differntial drop, passenger            | Kit Part Number        | 77-9923   |                                                |
| 55-04-9930               | 2            | 1                                      | Nit Fait Nulliber      | 11-3323   |                                                |
|                          |              | bump stop, rear                        | Doub Nousehou          | Otro      | Bout Description                               |
| 55-30-9930               | 2            | block, rear                            | Part Number            | Qty.      | Part Description                               |
| 66-11-9910               | 1            | driveshaft spacer, front               | 55-20-9922             | 2         | cam bolt, front (short)                        |
| 77-9930                  | 1            | hardware bag, SL parts                 | 55-20-9930             | 2         | cam bolt, rear (long)                          |
| 77-9932                  | 1            | hardware bag, nuts and bolts           |                        |           |                                                |
|                          |              |                                        | Kit Part Number        | 77-9932   |                                                |
| Kit Part Number          | 9932B        |                                        |                        | _         | T                                              |
|                          |              | T                                      | Part Number            | Qty.      | Part Description                               |
| Part Number              | Qty.         | Part Description                       | 10MFN                  | 6         | 10mm flange nut                                |
| 55-03-9930               | 1            | differential drop, driver              | 10MFW                  | 2         | 10mm flat washer                               |
| 55-04-9930               | 1            | differntial drop, passenger            | 10MX1.5X150CS          | 2         | 10mm x 1.5 x 150mm bolt                        |
| 55-12-9930               | 2            | bump stop, rear                        | 10MX1.5X90SHB          | 6         | 10mm x 1.5 x 90mm bolt, socket head            |
| 55-30-9930               | 2            | block, rear                            | 14X12STB               | 2         | 1/4" x 1/2" bolt, self-tapping                 |
| 66-11-9910               | 1            | driveshaft spacer, front               | 18MFW                  | 8         | 18mm flat washer                               |
| 77-9930                  | 1            | hardware bag, SL parts                 | 18MLN                  | 6         | 18mm stover nut                                |
| 77-9932                  | 1            | hardware bag, nuts and bolts           | 18MX2.5X150CS          | 2         | 18mm x 2.5 x 150mm bolt                        |
| BE5-6249-H5              | 2            | shock cylinder, Bilstein rear          | 38C5FN                 | 4         | 3/8" flange nut                                |
|                          |              |                                        | 38X1C5CB               | 4         | 3/8" x 1" carriage bolt, coarse thread         |
| Kit Part Number          | 9924         | 6" Lift Kit                            | 516C5NN                | 2         | 5/16" nyloc nut                                |
|                          |              |                                        | 516C8SN                | 1         | 5/16" stover nut                               |
| Part Number              | Qty.         | Part Description                       | 516SW                  | 3         | 5/16" sae washer                               |
| 10362                    | 4            | 9/16" x 3-5/16" x 12" ubolts           | 516X1C5CS              | 1         | 5/16" x 1" bolt, coarse thread                 |
| 55-09-9930               | 1            | strut spacers (6"), driver             | 516X1STB               | 1         | 5/16" x 1" bolt, self tapping                  |
| 55-13-9922               | 1            | strut spacers (6"), passenger          | 516X34C5CS             | 2         | 5/16" x 3/4" bolt, coarse thread               |
| 77-1509                  | 1            | ubolt nuts and washers                 | 716C8SN                | 4         | 7/16" stover nut                               |
|                          |              |                                        | 716SW                  | 4         | 7/16" sae washer                               |
| Kit Part Number          | 9925         | 4.5" Lift Kit                          | 716X1C5CS              | 4         | 7/16" x 1" bolt, coarse thread                 |
|                          | <del>-</del> |                                        | 916C8SN                | 3         | 9/16" stover nut                               |
| Part Number              | Qty.         | Part Description                       | 916SW                  | 3         | 9/16" sae washer                               |
| 10352                    | 4            | 9/16" x 3-5/16" x 11" ubolts           | 916X334C5CS            | 3         | 9/16" x 3-3/4" bolt, coarse thread             |
| 55-11-9930               | 1            | strut spacers (4.5"), driver           | F470L                  | 2         | F470L, thread locker                           |
| 55-11-9930<br>55-14-9922 | 1            | strut spacers (4.5"), passenger        | 1470L                  |           | ן איסב, נווופמע וטכאפו                         |
| 55-14-9922<br>77-1509    |              | ubolt nuts and washers                 | Kit Dart Number        | 77-15-992 | 7                                              |
| 7 7-1309                 | 1            | upoit fluts alla washers               | Kit Part Number        | //-15-992 | 4                                              |
|                          |              |                                        | Dort Number            | 04        | Part Description                               |
|                          |              |                                        | Part Number<br>15-9922 | Qty.      | Part Description                               |
|                          |              |                                        | 12-3377                | 4         | brake caliper sleeve                           |