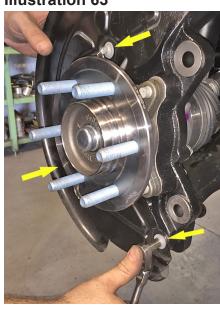

stration 54





#### 35) VACUUM ASSEMBLY AND CV SHAFT...

□□ [Illustration 57] Attach the vacuum assembly to the new knuckle using the three factory bolts. (10) {8mm}

□□ [Illustration 58 & 59] Pay close attention to the CV shaft engagement and make sure it is fully seated in the hub assembly, install the factory nut and tighten. (20) {15mm} Install dust cap.

#### 36) UPPER BALL JOINT...

□□ [Illustration 60] Attach the upper ball joint to the knuckle and tighten. (103) {18mm}



Illustration 57



Illustration 58



Illustration 59



## 37) ABS SENSOR AND VACUUM LINES...

□□ [Illustration 61] Connect the ABS sensor to the hub assembly and tighten. (1) {5mm allen}

□□ [Illustration 62] Connect the vacuum lines to the vacuum module.

#### **Illustration 60**







#### Illustration 63



Illustration 64



## 38) DUST SHIELD, ...

□□ [Illustration 63] Install the dust shield and secure using the factory hardware; tighten. (7.5) {8mm}

## 39) BRAKE CALIPERS...

- □□ Install the rotor; installing a factory lug nut will help hold the rotor in position to install the caliper.
- [Illustration 64] Apply thread locker to the factory bolts then position the caliper over the rotor and install the factory hardware and tighten. (159) {21mm}

## 40) STEERING TIE ROD END...

□□ [Illustration 65] Attach the tie rod end to the knuckle; tighten. (136) {21mm}

## 41) BRAKE LINE BRACKETS...

- □□ [Illustration 66] Install the new brake line brackets (55-19-9910 driver's side and 55-18-9910 passenger's side) on the frame using the factory hardware. (18) {10mm}
- □□ [Illustration 66 & 67] U