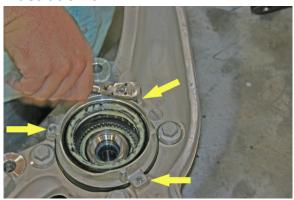

9930 driver's side and 55-13-9930 passenger's side) to the top of the factory strut and fasten using the factory hardware. Tighten (55) {18mm}

## 32) STRUTS...

- □□ [Illustration 48] Install the strut assembly into the strut mount and attach using the supplied 10mm flange nut, start nut but do not tighten.
- □□ [Illustration 49] Re-attach the lower strut mount to the lower control arm using the factory hardware. Do not tighten.
- □□ [Illustration 50] Tighten the three top strut spacer 10mm flange nuts. (55) {15mm}

Illustration 48



Illustration 49



Illustration 50



Illustration 51



## 33) HUB ASSEMBLY...

□□ [Illustration 52 & 53] On the factory knuckle, note the orientation of the vacuum module, and hub assembly, then remove them from the factory knuckle.

#### Illustration 52



□□ [Illustration 54] Install the new knuckle (66-01-9922 driver's side and 66-02-9922 passenger's side) onto the hub bearing assembly. Apply thread locker to the factory hardware and install bolts; tighten. (151) {18mm}

# 34) VACUUM ASSEMBLY AND KNUCKLE INSTALL...

- □□ [Illustration 55] Carefully position the vacuum assembly on the CV shaft.
- □□ [Illustration 56] Position the new knuckles on the lower control arm ball joint while sliding the CV shaft

into the new knuckle. Install the factory nut onto the lower control arm ball joint. Tighten lower ball joint nut. (111) {21mm}

Illustration 55



#### Illustration 53



Illustration 54





#### 35) VACUUM ASSEMBLY AND CV SHAFT...

□□ [Illustration 57] Attach the vacuum assembly to the new knuckle using the three factory bolts. (10) {