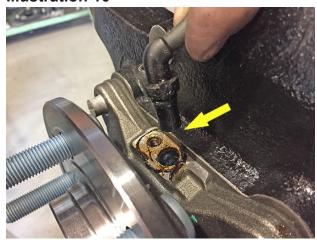

#### NOTES:

- Prior to beginning the installation, check all parts and hardware in the box with the parts list below. If you find a packaging error, contact Superlift® directly. Do not contact the dealer where the system was originally purchased. You will need the control number from each box when calling; this number is located at the bottom of the part number label and to the right of the bar code.
- If being installed on a 2009 Model; you MUST order a <u>77-15-9922</u> separately!!
- Vehicles equipped with a two piece rear driveshaft will need to order an additional kit box <u>9935</u> for the carrier bearing shims.
- Front end alignment is necessary.
- A foot-pound torque reading is given in parenthesis ( ) after each appropriate fastener.
- Tool and Wrench/Socket size is given in brackets { } after each appropriate step.
- Prior to attaching components, be sure all mating surfaces are free of grit, grease, excessive undercoating, etc.
- A factory service manual should be on hand for reference.
- Use the check-off box "□" found at each step to help you keep your place. Two "□□" denotes that one check-off box is for the driver side and one is for the passenger side. Unless otherwise noted, always start with the driver side.