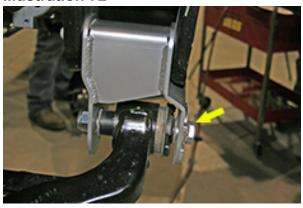

#### NOTES:

- Prior to beginning the installation, check all parts and hardware in the box with the parts list below. If you find a packaging error, contact Superlift® directly. Do not contact the dealer where the system was originally purchased. You will need the control number from each box when calling; this number is located at the bottom of the part number label and to the right of the bar code.
- If being installed on a 2009 Model; you MUST order a <u>77-15-9922</u> separately!!
- Vehicles equipped with a two piece rear driveshaft will need to order an additional kit box <u>9935</u> for the carrier bearing shims.
- Front end alignment is necessary.
- A foot-pound torque reading is given in parenthesis ( ) after each appropriate fastener.
- Tool and Wrench/Socket size is given in brackets { } after each appropriate step.
- Prior to attaching components, be sure all mating surfaces are free of grit, grease, excessive undercoating, etc.
- A factory service manual should be on hand for reference.
- Use the check-off box "□" found at each step to help you keep your place. Two "□□" denotes that one check-off box is for the driver side and one is for the passenger side. Unless otherwise noted, always start with the driver side.