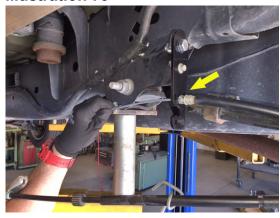

#### NOTES:

- Prior to beginning the installation, check all parts and hardware in the box with the parts list below. If you find a packaging error, contact Superlift® directly. Do not contact the dealer where the system was originally purchased. You will need the control number from each box when calling; this number is located at the bottom of the part number label and to the right of the bar code.
- If being installed on a 2009 Model; you MUST order a <u>77-15-9922</u> separately!!
- Vehicles equipped with a two piece rear driveshaft will need to order an additional kit box <u>9935</u> for the carrier bearing shims.
- Front end alignment is necessary.
- A foot-pound torque reading is given in parenthesis ( ) after each appropriate fastener.
- Tool and Wrench/Socket size is given in brackets { } after each appropriate step.
- Prior to attaching components, be sure all mating surfaces are free of grit, grease, excessive undercoating, etc.
- A factory service manual should be on hand for reference.
- Use the check-off box "□" found at each step to help you keep your place. Two "□□" denotes that one check-off box is for the driver side and one is for the passenger side. Unless otherwise noted, always start with the driver side.