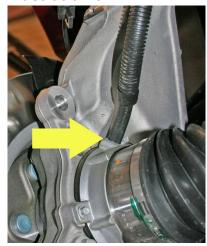

Illustration 53



Illustration 54





#### 35) VACUUM ASSEMBLY AND CV SHAFT...

□□ [Illustration 57] Attach the vacuum assembly to the new knuckle using the three factory bolts. (10) {8mm}

□□ [Illustration 58 & 59] Pay close attention to the CV shaft engagement and make sure it is fully seated in the hub assembly, install the factory nut and tighten. (20) {15mm} Install dust cap.

#### 36) UPPER BALL JOINT...

□□ [Illustration 60] Attach the upper ball joint to the knuckle and tighten. (103) {18mm}



Illustration 57



Illustration 58



Illustration 59



## 37) ABS SENSOR AND VACUUM LINES...

□□ [Illustration 61] Connect the ABS sensor to the hub assembly and tighten. (1) {5mm allen}

□□ [Illustration 62] Connect the vacuum lines to the vacuum module.

#### **Illustration 60**







#### Illustration 63



Illustration 64



## 38) DUST SHIELD, ...

□□ [Illustration 63] Install the dust shield and secure using the factory hardware; tighten. (7.5) {8mm}

## 39) BRAKE CALIPERS...

- □□ Install the rotor; installing a factory lug nut will help hold the rotor in position to install the caliper.
- [Illustration 64] Apply thread locker to the factory bolts then position the caliper over the rotor and install the factory hardware and tighten. (159) {21mm}

## 40) STEERING TIE ROD END...

□□ [Illustration 65] Attach the tie rod end to the knuckle; tighten. (136) {21mm}

## 41) BRAKE LINE BRACKETS...

- □□ [Illustration 66] Install the new brake line brackets (55-19-9910 driver's side and 55-18-9910 passenger's side) on the frame using the factory hardware. (18) {10mm}
- □□