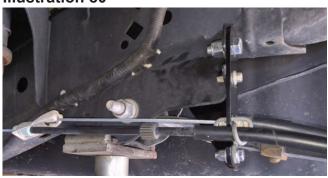

#### NOTES:

- Prior to beginning the installation, check all parts and hardware in the box with the parts list below. If you find a packaging error, contact Superlift® directly. Do not contact the dealer where the system was originally purchased. You will need the control number from each box when calling; this number is located at the bottom of the part number label and to the right of the bar code.
- If being installed on a 2009 Model; you MUST order a <u>77-15-9922</u> separately!!
- Vehicles equipped with a two piece rear driveshaft will need to order an additional kit box <u>9935</u> for the carrier bearing shims.
- Front end alignment is necessary.
- A foot-pound torque reading is given in parenthesis ( ) after each appropriate fastener.
- Tool and Wrench/Socket size is given in brackets { } after each appropriate step.
- Prior to attaching components, be sure all mating surfaces are free of grit, grease, excessive undercoating, etc.
- A factory service manual should be on hand for reference.
- Use the check-off box "□" found at each step to help you keep your place. Two "□□" denotes that one check-off box is for the driver side and one is for the passenger side. Unless otherwise noted, always start with the driver side.