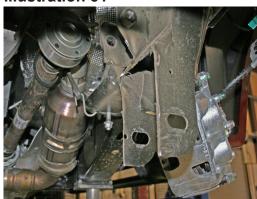

r's side differential bolt, then remove the two front bolts. {driver's side rear bolt 21mm, driver's side front bolt 18mm, passenger's side bolt 18mm}

Carefully remove differential assembly.



#### Illustration 24



Illustration 25



## 19) TRIMMING LOWER CONTROL ARM MOUNT...

- ☐ [Illustrations 26 thru 31] The factory driver's side rear lower control arm mount must be trimmed as shown. Start on the rear side and measure from inside of the bracket out 5-1/2" and mark. Using a square mark a line up and over the bracket maintaining the 5-1/2" distance from the inside edge. Cut the bracket along the marked lines using a cut-off wheel or Sawz-All.
- □□ After cutting, clean and paint all exposed areas.



Illustration 28



**Illustration 27** 



Illustration 29





#### Illustration 31



## 20) TRIMMING SWAY BAR MOUNT...

□□ [Illustrations 32 thru 34] The driver's side sway bar mount must be trimmed as shown. Only the inside front corner needs to be trimmed. Start on the bottom side and measure from front to rear 1-3/4" and mark; then measure from the inside to the outside 1-3/4" and mark. Move to the front side and measure from the bottom up 2" and mark; then measure from the inside to the outside 1-3/4" and mark.

- □□ Cut the bracket along the marked lines using a cut-off wheel or Sawz-All.
- □□ After cutting, clean and paint all exposed areas.

Illustration 32



Illustration 33



Illustration 34



# FRONT ASSEMBLY

## 21) DIFFERENTIAL INSTALLATION...

□ [Illustration 35] Loosely attach the driver side front differential drop bracket (55-03-9930) to the differentia