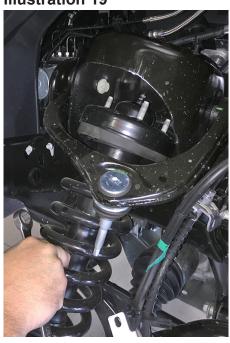

□ [Illustration 15] Locate the brake line bracket on the side of the upper control arm mount and remove. {10mm}

## 13) LOWER CONTROL ARM...

□□ [Illustration 16] Loosen but do not remove the four lower control arm bolts (2 per side). {bolt 21mm, nut 27mm}

## Illustration 15



**Illustration 16** 



## 14) STRUT...

- □□ [Illustration 17] Remove the bolt from the lower strut studs and let the lower control arm swing out of the way. {bolt 27mm, nut 30mm}
- □□ [Illustration 18 & 19] Remove the three nuts from the top of the strut and remove the strut from the vehicle. {15mm}

Illustration 17



**Illustration 18** 



## 15) LOWER CONTROL ARM...

□□ [Illustration 20] Remove the lower control arm's bolts then remove the lower control arm.

Repeat steps 4 through 15 on the remaining side.



#### Illustration 20



## 16) DRIVESHAFT...

☐ [Illustration 21] Mark the orientation of the front driveshaft, then disconnect from the differential; secure the driveshaft up and out of the way, do not let it hang. Discard the bolts and washer plates. {10mm}

## 17) REAR CROSSMEMBER...

□□ [Illustration 21] Remove the four bolts securing the rear crossmember and remove the rear crossmember. {bolt 15mm, nut 18mm}

## **Illustration 21**



Illustration 22



### 18) DIFFERENTIAL REMOVAL...

□ Disconnect vacuum line from differential located on the top of the center section towards the middle of the vehicle.

□□ [Illustrations 23 thru 25] Support the differential with a jack and remove the rear driver's side differential bolt, then remove the two front bolts. {driver's side rear bolt 21mm