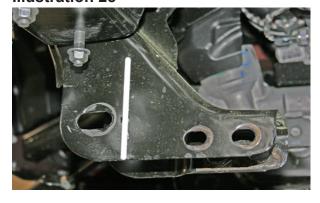

#### NOTES:

- Prior to beginning the installation, check all parts and hardware in the box with the parts list below. If you find a packaging error, contact Superlift® directly. Do not contact the dealer where the system was originally purchased. You will need the control number from each box when calling; this number is located at the bottom of the part number label and to the right of the bar code.
- If being installed on a 2009 Model; you MUST order a <u>77-15-9922</u> separately!!
- Vehicles equipped with a two piece rear driveshaft will need to order an additional kit box <u>9935</u> for the carrier bearing shims.
- Front end alignment is necessary.
- A foot-pound torque reading is given in parenthesis ( ) after each appropriate fastener.
- Tool and Wrench/Socket size is given in brackets { } after each appropriate step.
- Prior to attaching components, be sure all mating surfaces are free of grit, grease, excessive undercoating, etc.
- A factory service manual should be on hand for reference.
- Use the check-off box "□" found at each step to help you keep your place. Two "□□" denotes that one check-off box is for the driver side and one is for the passenger side. Unless otherwise noted, always start with the driver side.