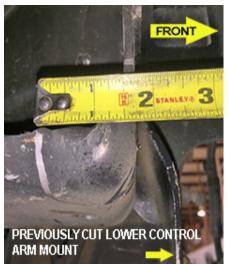

racket along the marked lines using a cut-off wheel or Sawz-All.
- □□ After cutting, clean and paint all exposed areas.



Illustration 28



**Illustration 27** 



Illustration 29





#### Illustration 31



## 20) TRIMMING SWAY BAR MOUNT...

□□ [Illustrations 32 thru 34] The driver's side sway bar mount must be trimmed as shown. Only the inside front corner needs to be trimmed. Start on the bottom side and measure from front to rear 1-3/4" and mark; then measure from the inside to the outside 1-3/4" and mark. Move to the front side and measure from the bottom up 2" and mark; then measure from the inside to the outside 1-3/4" and mark.

- □□ Cut the bracket along the marked lines using a cut-off wheel or Sawz-All.
- □□ After cutting, clean and paint all exposed areas.

Illustration 32



Illustration 33



Illustration 34



# FRONT ASSEMBLY

## 21) DIFFERENTIAL INSTALLATION...

□ [Illustration 35] Loosely attach the driver side front differential drop bracket (55-03-9930) to the differential using the supplied 9/16" x 3-3/4" hardware; install bolt from front. Do not tighten. **NOTE:** The offset will face the front of the vehicle. The 55-03-9930 bracket does not have notches in the top.

☐ [Illustration 36] Loosely attach the passenger side differential drop bracket (55-04-9930) to the frame using the factory hardware; install bolt from front. Do not tighten. **NOTE:** The offset will face the front of the vehicle. The 55-04-9930 bracket has notches in the top.



#### Illustration 36



 $\Box$  [Illustrations 37 & 38] Position the front driver differential bracket int