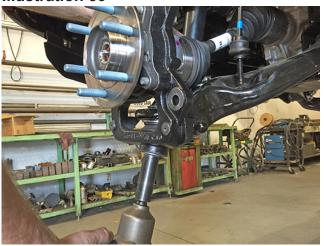

the factory knuckle, note the orientation of the vacuum module, and hub assembly, then remove them from the factory knuckle.

#### Illustration 52



□□ [Illustration 54] Install the new knuckle (66-01-9922 driver's side and 66-02-9922 passenger's side) onto the hub bearing assembly. Apply thread locker to the factory hardware and install bolts; tighten. (151) {18mm}

# 34) VACUUM ASSEMBLY AND KNUCKLE INSTALL...

- □□ [Illustration 55] Carefully position the vacuum assembly on the CV shaft.
- □□ [Illustration 56] Position the new knuckles on the lower control arm ball joint while sliding the CV shaft

into the new knuckle. Install the factory nut onto the lower control arm ball joint. Tighten lower ball joint nut. (111) {21mm}

Illustration 55



#### Illustration 53



Illustration 54





#### 35) VACUUM ASSEMBLY AND CV SHAFT...

□□ [Illustration 57] Attach the vacuum assembly to the new knuckle using the three factory bolts. (10) {8mm}

□□ [Illustration 58 & 59] Pay close attention to the CV shaft engagement and make sure it is fully seated in the hub assembly, install the factory nut and tighten. (20) {15mm} Install dust cap.

#### 36) UPPER BALL JOINT...

□□ [Illustration 60] Attach the upper ball joint to the knuckle and tighten. (103) {18mm}



Illustration 57



Illustration 58



Illustration 59



## 37) ABS SENSOR AND VACUUM LINES...

□□ [Illustration 61] Connect the ABS sensor to the hub assembly and tighten. (1) {5mm allen}

□□ [Illustration 62] Connect the vacuum lines to the vacuum module.

#### **Illustration 60**







#### Illustration 63



Illustration