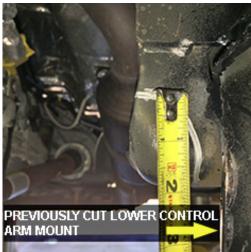

#### NOTES:

- Prior to beginning the installation, check all parts and hardware in the box with the parts list below. If you find a packaging error, contact Superlift® directly. Do not contact the dealer where the system was originally purchased. You will need the control number from each box when calling; this number is located at the bottom of the part number label and to the right of the bar code.
- If being installed on a 2009 Model; you MUST order a <u>77-15-9922</u> separately!!
- Vehicles equipped with a two piece rear driveshaft will need to order an additional kit box <u>9935</u> for the carrier bearing shims.
- Front end alignment is necessary.
- A foot-pound torque reading is given in parenthesis ( ) after each appropriate fastener.
- Tool and Wrench/Socket size is given in brackets { } after each appropriate step.
- Prior to attaching components, be sure all mating surfaces are free of grit, grease, excessive undercoating, etc.
- A factory service manual should be on hand for reference.
- Use the check-off box "□" found at each step to help you keep your place. Two "□□" denotes that one check-off box is for the driver side and one is for the passenger side. Unless otherwise noted, always start with the driver side.