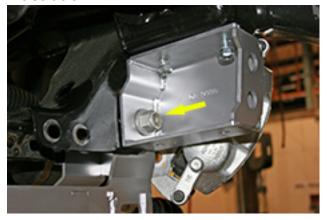

hen attach the hose adapter to the factory hose. Connect the new hose to the differential.

## 22) SWAY BAR BRACKETS...

 $\Box$  [Illustration 40] Position the sway bar brackets (55-07-9930 driver; 55-08-9930 passenger) on the frame using the supplied 7/16" x 1" bolts, washers, and nuts. Do not tighten.

Illustration 39



Illustration 40



#### 23) REAR CROSSMEMBER...

□□ [Illustration 41] Raise the rear crossmember (55-06-9930) into position. Secure it to the frame using the supplied 18mm x 150mm bolts, washers, and nuts; install bolts from rear.

## 24) DIFFERENTIAL REAR MOUNT...

☐ [Illustration 42] Install the supplied 9/16" x 3-3/4" bolt, washer, and nut from the rear, through the sway bar bracket, differential rear mount and the rear crossmember. Do not tighten.

Illustration 41



Illustration 42



## 25) FRONT CROSSMEMBER...

□□ [Illustration 43] Position the front crossmember (55-05-9930) into the frame using the factory hardware; install bolts from front. Do not tighten.

#### 26) LOWER CONTROL ARMS...

□□ [Illustration 44] Install the lower control arms into the new crossmembers with the supplied alignment cam bolts and nuts. Make sure the cam washers fit between the control tabs on the crossmembers. The cam washer should be in the up or neutral position. Snug but do not tighten. {27mm}

Illustration 43



**Illustration 44** 



## 27) TIGHTEN THESE FASTENERS...

Tighten these bolts in this order. Refer back to the illustrations listed if needed.

- □□ [Illustration 40] Snug sway bar drop brackets to frame; do not tighten. {bolt 5/8", nut 11/16"}
- □□ [Illus