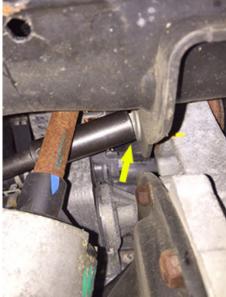

#### NOTES:

- Prior to beginning the installation, check all parts and hardware in the box with the parts list below. If you find a packaging error, contact Superlift® directly. Do not contact the dealer where the system was originally purchased. You will need the control number from each box when calling; this number is located at the bottom of the part number label and to the right of the bar code.
- If being installed on a 2009 Model; you MUST order a <u>77-15-9922</u> separately!!
- Vehicles equipped with a two piece rear driveshaft will need to order an additional kit box <u>9935</u> for the carrier bearing shims.
- Front end alignment is necessary.
- A foot-pound torque reading is given in parenthesis ( ) after each appropriate fastener.
- Tool and Wrench/Socket size is given in brackets { } after each appropriate step.
- Prior to attaching components, be sure all mating surfaces are free of grit, grease, excessive undercoating, etc.
- A factory service manual should be on hand for reference.
- Use the check-off box "□" found at each step to help you keep your place. Two "□□" denotes that one check-off box is for the driver side and one is for the passenger side. Unless otherwise noted, always start with the driver side.