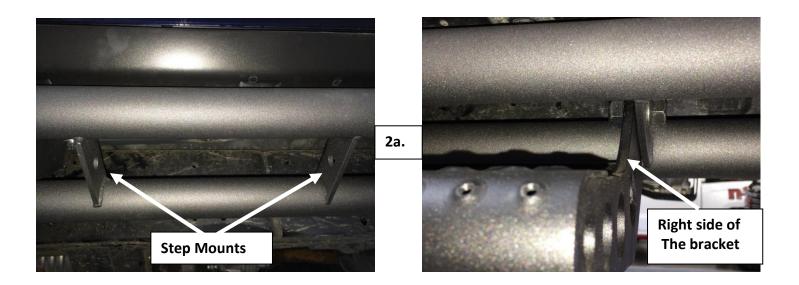

## **Detachable step Installation:**

- 1. Attach the step to the step mounts using the supplied ½" bolts and lock nuts. **NOTE:** The step will mount to the left side of the mounts. **(Fig. 2a.)**
- 2. Torque hardware to 40 ft/lbs.