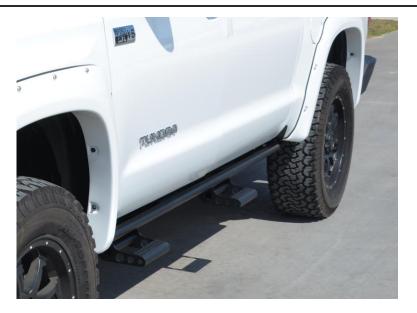

PART NUMBER: T074RKRCC

PRODUCT: RKR RAILS

APPLICATION: 07-16 TUNDRA

## **INSTALLATION:**

1. Remove any factory hardware and discard. Position the nerf-step on the side of the vehicle. See Figure 1a. **NOTE:** The larger bracket will go towards the front of the vehicle.