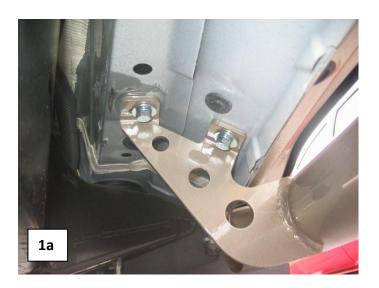

## **INSTALLATION:**

1. Remove any factory hardware and discard. Position the nerf-step on the side of the vehicle. See Figure 1a. **NOTE:** The larger bracket will go towards the front of the vehicle.