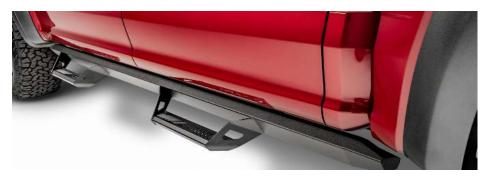

PART NUMBER: PRT0784CC-TX, PRT0777QC-TX PRODUCT: Aluminum Hoop Step APPLICATION: 07-18 CREW MAX/DOUBLE CAB