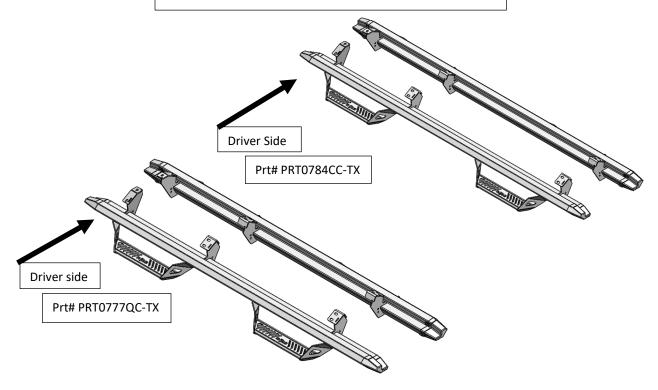

PART NUMBER: PRT0784CC-TX, PRT0777QC-TX PRODUCT: Aluminum Hoop Step APPLICATION: 07-18 CREW MAX/DOUBLE CAB

**<u>Step 1</u>** Identify the Driver and Passenger side Step Rail.

**Step 2** Beginning with the driver side, carefully raise the step rail up and match the brackets with the factory mounting locations. Next, starting with the center bracket and using the supplied M8x25mm hex bolts, 5/16" flat washer and lock washer start and leave loose.