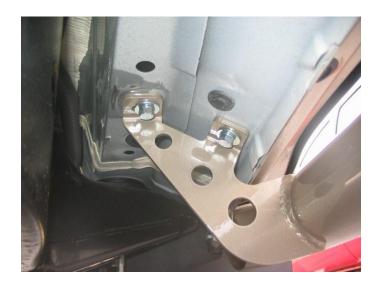

**<u>Step 1</u>** Identify the Driver and Passenger side Step Rail.

**Step 2** Beginning with the driver side, carefully raise the step rail up and match the brackets with the factory mounting locations. Next, starting with the center bracket and using the supplied M8x25mm hex bolts, 5/16" flat washer and lock washer start and leave loose.

**<u>Step 3</u>** Start the remaining hardware with the front and rear bracket and leave loose.

**<u>Step 4</u>** After finial adjustment, torque each bolt to 17 ft/lb – 20 ft/lb.

**<u>Step 5</u>** Repeat steps 1-4 with passenger side step. This concludes the installation.