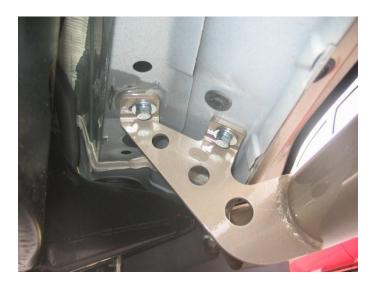

**Step 1** Identify the Driver and Passenger side Step Rail.

**Step 1** Remove any factory hardware and discard.

<u>Step 2</u> Beginning with the driver side, carefully raise the step rail up and match the brackets with the factory mounting locations. Next, starting with the center bracket and using the supplied M8x25mm hex bolts, 5/16" flat washer and lock washer start and leave loose.

**Step 3** Start the remaining hardware with the front and rear bracket and leave loose.

**Step 4** After finial adjustment, torque each bolt to 17 ft/lb – 20 ft/lb.

**Step 5** Repeat steps 1-4 with passenger side step. This concludes the installation.