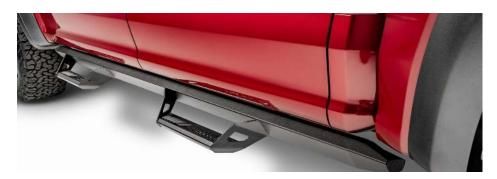

PART NUMBER: PRT0784CC-TX, PRT0777QC-TX

PRODUCT: Aluminum Hoop Step

APPLICATION: 07-18 CREW MAX/DOUBLE CAB