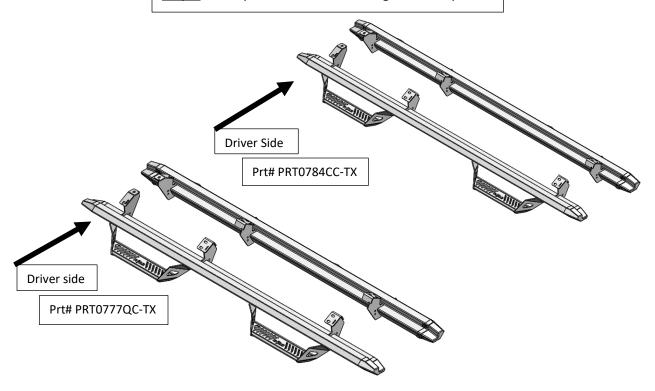

PART NUMBER: PRT0784CC-TX, PRT0777QC-TX

PRODUCT: Aluminum Hoop Step

APPLICATION: 07-18 CREW MAX/DOUBLE CAB

**Step 1** Identify the Driver and Passenger side Step Rail.

**Step 1** Remove any factory hardware and discard.

<u>Step 2</u> Beginning with the driver side, carefully raise the step rail up and match the brackets with the factory mounting locations. Next, starting with the center bracket and using the supplied M8x25mm hex bolts, 5/16" flat washer and lock washer start and leave loose.