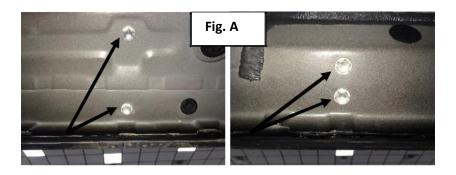

## Step 2 Remove any factory hardware and discard. (Fig. A)

<u>Step 3</u> Starting with the driver side, position step up to the body of the vehicle and align the brackets up with the factory mounting locations.