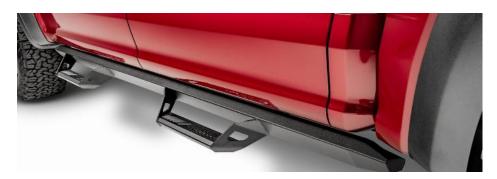

PART NUMBER: PRT0563QC-TX

PRT0563CC-TX

PRODUCT: Aluminum Hoop Step

APPLICATION: 05-18 Tacoma Access Cab

05-18 Toyota Tacoma Double