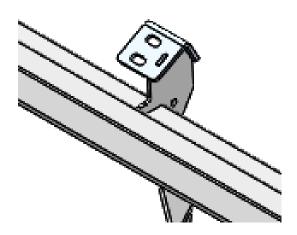

<u>Step 4</u> Beginning with the center bracket, start one of the M8x30mm hex bolts into the factory bolt location and leave loose. Start the second M8x30mm hex bolt in the same bracket and loosely tighten.

**Step 5** Start all remaining M8x30mm hex bolts in each bracket and leave loose.

**Step 6** After finial positioning torque each bolt location to 17 ft/lbs – 21 ft/lbs.

**Step 7** Repeat steps 2-6 for passenger side step.