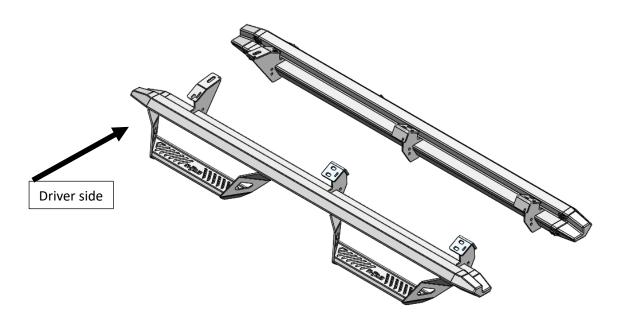

## PREDATOR PRO

| HARDWARE DESCRIPTION        | QTY. |
|-----------------------------|------|
| # HWKT-00008X               | 1    |
| M8X30mm Hex cap with washer | 12   |

**Step 1** Identify the Driver and Passenger side step.