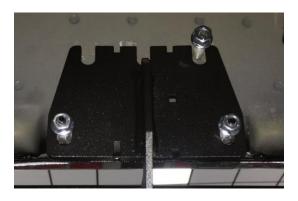

**Step 2:** Starting with the driver side, remove any steps and old hardware from the vehicle.

<u>Step 3:</u> On the inside rocker panel there will be three-attachment point consisting of three 8mm studs coming out from the panel. These studs may be covered in paint and will need to be cleaned before the installation.

**Step 4:** Carefully install the Predator Pro step to the three factory attachment points using the provided M8 flanged hex nuts. Leave finger tight for now.

PART NUMBER: PRD1977CC-TX
PRODUCT: ALUMINUM HOOP STEP
APPLICATION: 2019-C RAM 1500 CREW CAB