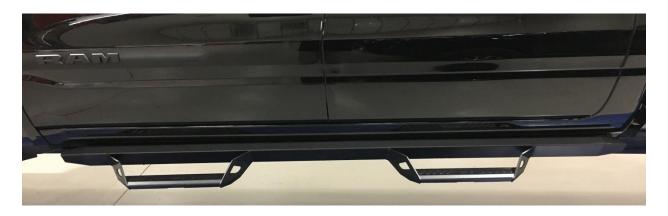

PART NUMBER: PRD1977CC-TX

PRODUCT: ALUMINUM HOOP STEP

APPLICATION: 2019-C RAM 1500 CREW CAB

<u>Step 5:</u> Next, adjust the step up snug and parallel with the cab of the vehicle and tighten all rocker panel brackets to 30 ft/Lbs. *DO NOT USE POWER TOOLS*.

**Step 6:** Re-peat steps 3-5 with passenger side. This will complete your install.