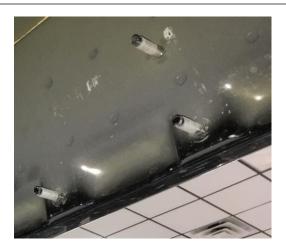

**Step 2:** Starting with the driver side, remove any steps and old hardware from the vehicle.

<u>Step 3:</u> On the inside rocker panel there will be three-attachment point consisting of three 8mm studs coming out from the panel. These studs may be covered in paint and will need to be cleaned before the installation.