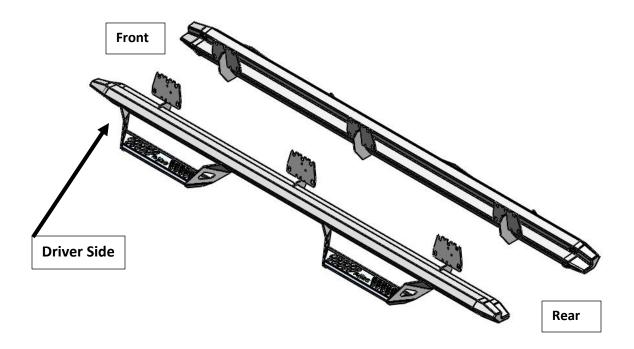

## PREDATOR PRO

| HARDWARE DESCRIPTION   | QTY. |
|------------------------|------|
| Kit # HWKT-00031X      |      |
| M8-1.25 HX FLANGED NUT | 18   |

**Step 1:** Identify Driver and Passenger side Nerf-step.