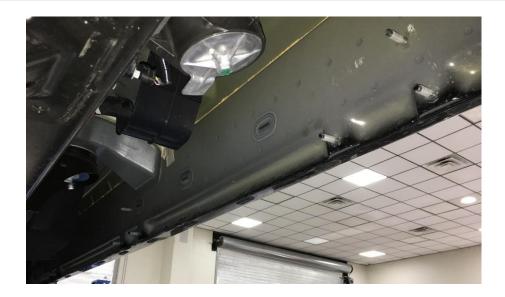

**Step 2:** Starting with the driver side, remove any steps and old hardware from the vehicle.

<u>Step 3:</u> On the inside rocker panel there will be three-attachment point consisting of three 8mm studs coming out from the panel. These studs may be covered in paint and will need to be cleaned before the installation.