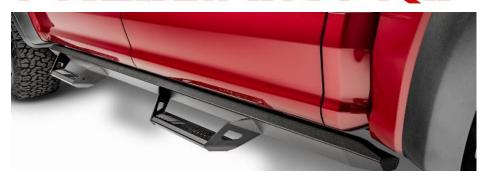

PART NUMBER: PRD1977CC-TX

PRODUCT: ALUMINUM HOOP STEP

APPLICATION: 2019-C RAM 1500 CREW CAB