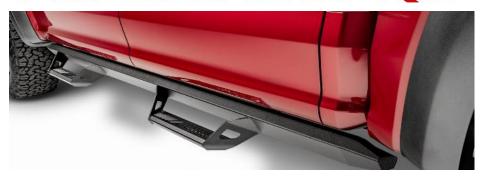

I-SHEET# INST-00021

PART NUMBER: PRC1980CC-TX

PRC1971QC-TX

PRODUCT: **ALUMINUM HOOP STEP** APPLICATION: **19-20 CHEVY/GM CC/QC** 

1500/2500/3500/GAS/DIESEL