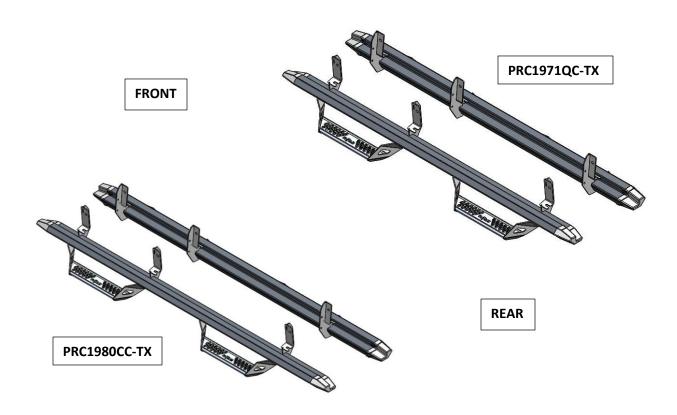

I-SHEET# INST-00021

PART NUMBER: PRC1980CC-TX

PRC1971QC-TX

PRODUCT: **ALUMINUM HOOP STEP** APPLICATION: **19-20 CHEVY/GM CC/QC** 

1500/2500/3500/GAS/DIESEL

## PREDATOR PRO

| HARDWARE DESCRIPTION        | QTY. |
|-----------------------------|------|
| HWKT-03054X                 | 1    |
| M8X30mm Hex Cap with washer | 12   |

**Step 1:** Identify Driver and Passenger side Nerf-step.