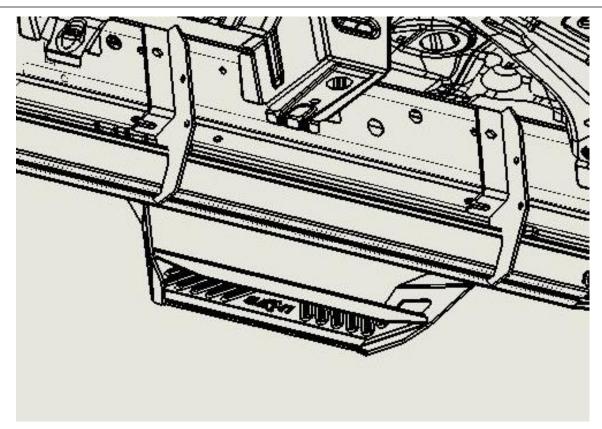

<u>Step 2</u> Using the suppled (x3) M8x30mm Hex bolts, start all three of the lower threaded mounts first with just a couple of turns.

<u>Step 3</u> Next, Carefully raise the Step up into position sliding the lower portion of the bracket on to all three bolts and loosely fasten.

<u>Step 4</u> Next, start all remainder hardware in the upper locations and leave loose.

**Step 5** After final adjustment, tighten the lower mounts first then the upper mounts.

Step 6: Repeat steps 2-5 for the passenger side.