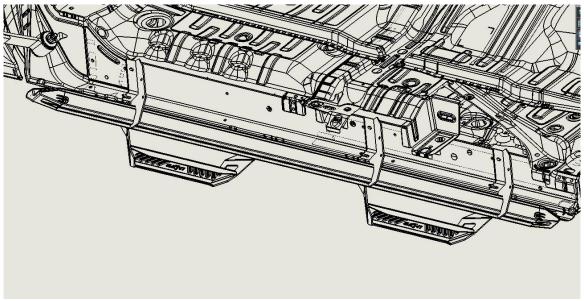

<u>Step 2</u> Using the suppled (x3) M8x30mm Hex bolts, start all three of the lower threaded mounts first with just a couple of turns.

<u>Step 3</u> Next, Carefully raise the Step up into position sliding the lower portion of the bracket on to all three bolts and loosely fasten.

<u>Step 4</u> Next, start all remainder hardware in the upper locations and leave loose.

**Step 5** After final adjustment, tighten the lower mounts first then the upper mounts.

Step 6: Repeat steps 2-5 for the passenger side.