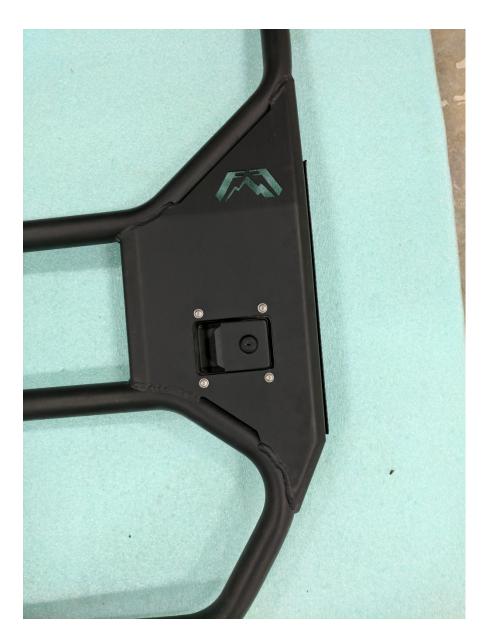

#### **III.Fab Four Tube Door Installation**

**1.** Install and loosely tighten the hinges using the provided flat head bolts, washers, and nuts.

Product Number: JL1031 2018 Jeep JL

**2.** Install and fully tighten the latches using the included button head bolts, washers, and nuts.

Note: Latches mount to the back of the door.

Product Number: JL1031 2018 Jeep JL

Figure1: rear door latch orientation

Product Number: JL1031 2018 Jeep JL

**3.** Install and fully tighten the limiting strap to inside of door using the provided flat head socket screws, washers and nuts.