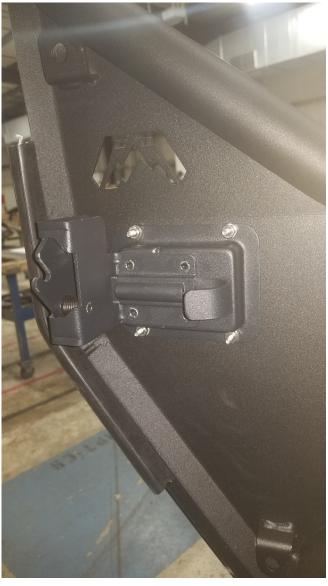

Note: Latches mount to the back of the door.

Product Number: JL1031 2018 Jeep JL

Figure1: rear door latch orientation

Product Number: JL1031 2018 Jeep JL

**3.** Install and fully tighten the limiting strap to inside of door using the provided flat head socket screws, washers and nuts.