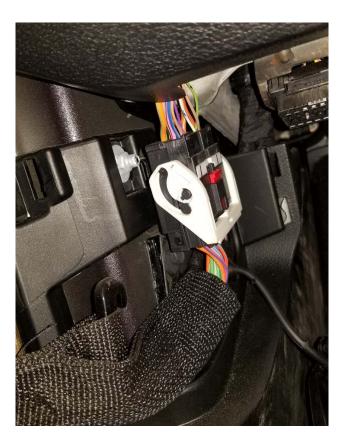

**3.** Disconnect the door power window and lock wiring harness if applicable.

**Product Number: JL1031** 

2018 Jeep JL

4. Remove the door dente using a T40 torx

**5.** With the assistance of a friend, open the door 45° and lift it off of the factory hinges.