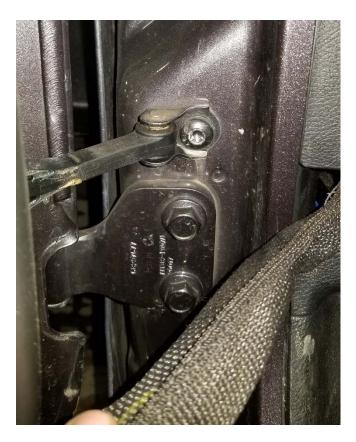

#### **III.Fab Four Tube Door Installation**

**1.** Install and loosely tighten the hinges using the provided flat head bolts, washers, and nuts.

Product Number: JL1031 2018 Jeep JL

**2.** Install and fully tighten the latches using the included button head bolts, washers, and nuts.