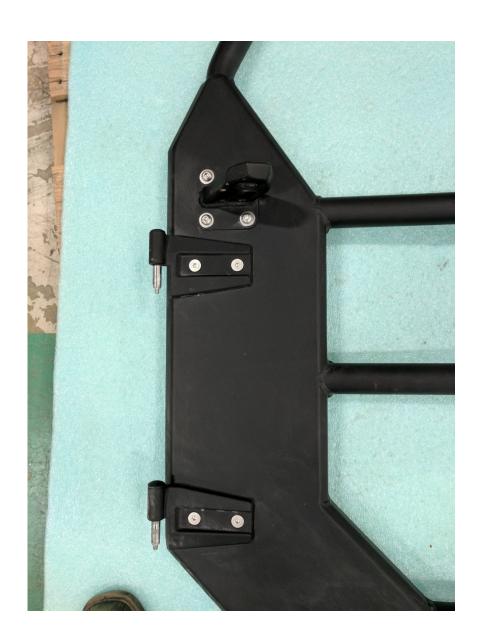

#### **III.Fab Four Tube Door Installation**

**1.** Install and loosely tighten the hinges using the provided flat head bolts, washers, and nuts.

Product Number: JL1031 2018 Jeep JL

**2.** Install and fully tighten the latches using the included button head bolts, washers, and nuts.

Note: Latches mount to the back of the door.

Product Number: JL1031 2018 Jeep JL

Figure1: rear door latch orientation

Product Number: JL1031 2018 Jeep JL

**3.** Install and fully tighten the limiting strap to inside of door using the provided flat head socket screws, washers and nuts.