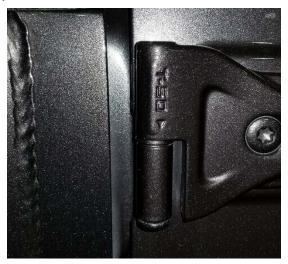

#### **II. Factory OEM Door Removal**

**1.** Remove both OEM door locking nuts using a T50 torx driver

Product Number: JL1031 2018 Jeep JL

**2.** Remove the door restraining strap webbing by separating the nylon loop from the metal hook.

**3.** Disconnect the door power window and lock wiring harness if applicable.

**Product Number: JL1031** 

2018 Jeep JL

4. Remove the door dente using a T40 torx

**5.** With the assistance of a friend, open the door 45° and lift it off of the factory hinges.