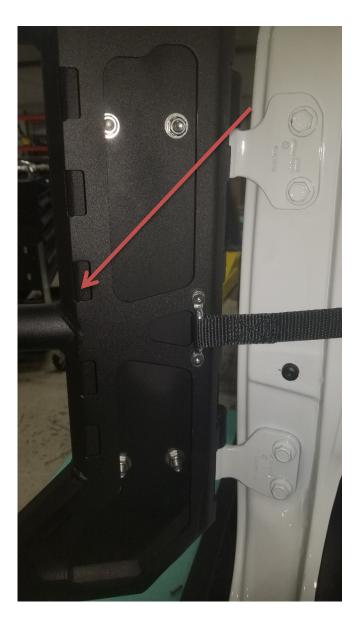

#### **III.Fab Four Tube Door Installation**

**1.** Install and loosely tighten the hinges using the provided flat head bolts, washers, and nuts.

Product Number: JL1031 2018 Jeep JL

**2.** Install and fully tighten the latches using the included button head bolts, washers, and nuts.

Note: Latches mount to the back of the door.

Product Number: JL1031 2018 Jeep JL

Figure1: rear door latch orientation

Product Number: JL1031 2018 Jeep JL

**3.** Install and fully tighten the limiting strap to inside of door using the provided flat head socket screws, washers and nuts.