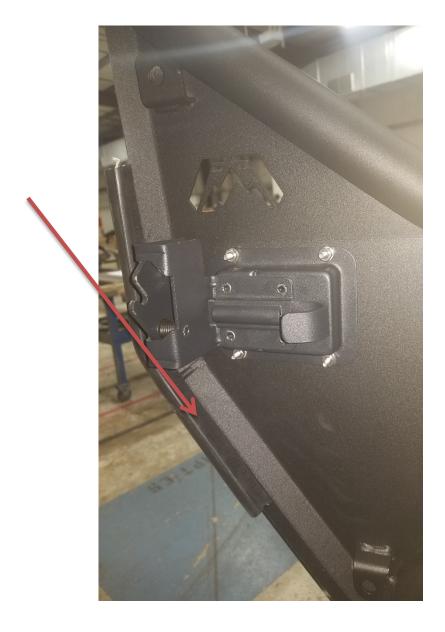

#### **III.Fab Four Tube Door Installation**

**1.** Install and loosely tighten the hinges using the provided flat head bolts, washers, and nuts.

Product Number: JL1031 2018 Jeep JL

**2.** Install and fully tighten the latches using the included button head bolts, washers, and nuts.

Note: Latches mount to the back of the door.

Product Number: JL1031 2018 Jeep JL

Figure1: rear door latch orientation

Product Number: JL1031 2018 Jeep JL

**3.** Install and fully tighten the limiting strap to inside of door using the provided flat head socket screws, washers and nuts.