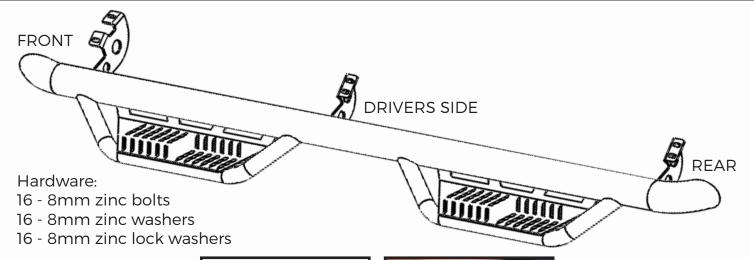

### STEP 1:

Identify the driver and passenger bars. The first bracket has a large notch between the two mounting holes. This bracket goes to the front of the truck.

STEP 2: Each mounting bracket consist of

2 mounting holes.

STEP 3:

Remove OE boards if equipped then locate mounting holes. Clean any dirt and debris from mounting holes and surface.