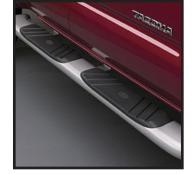

# **Installation Instructions:** N-Fab Podium Nerf-Steps

HPT1580CC-TX HPT1580CC-SS

TOYOTA 2005-2017 TACOMA DOUBLE CAB