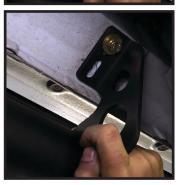

### STEP 1:

Identify the driver and passenger bars. The first bracket has a large notch between the two mounting holes. This bracket goes to the front of the truck.

STEP 2: Each mounting bracket consist of

2 mounting holes.

STEP 3:

Remove OE boards if equipped then locate mounting holes. Clean any dirt and debris from mounting holes and surface.

## STEP 4:

Carefully place step onto Place. Hand tightening the upper center bolt with washers to hold in place. Best to have a assistant to lift and hold board in place. Now hand tightening remaining mounts bolts.