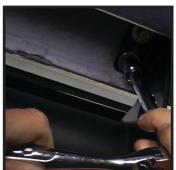

### STEP 5:

Begin tightening bolts in a alternating pattern. **Avoid using power** or air tools.

Over tightening could stripe or break the OE threaded inserts.

#### STEP 6:

Tighten to 20ft lbs torque to secure the board to the truck. Repeat the same procedure to the other side.