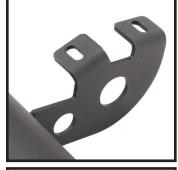

### STEP 1:

Identify the driver and passenger bars. The first bracket has a large notch between the two mounting holes. This bracket goes to the front of the truck.

STEP 2: Each mounting bracket consist of