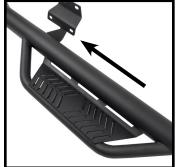

### STEP 1:

Identify the driver and passenger bars. One mounting bracket is centered to the step and the other is in front of the step. The one in front of the step goes towards the front of the truck.