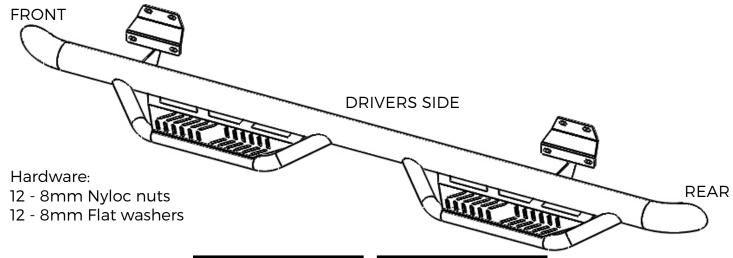

### STEP 1:

Identify the driver and passenger bars. One mounting bracket is centered to the step and the other is in front of the step. The one in front of the step goes towards the front of the truck.