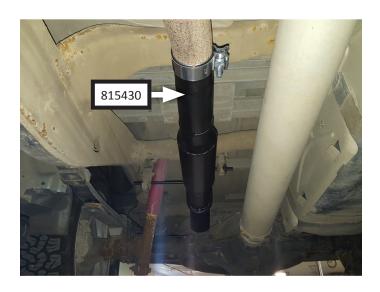

3. Cut inlet pipe at muffler inlet as shown for proper fitment of exhaust system. Then cut exhaust pipe at muffler exit and remove muffler from vehicle.

4. Dismount wire hangers (x3) from isolators and remove remaining tailpipe from vehicle.

 Place clamp (MC234BS) onto OTL muffler (815430) then hang it in isolators. Connect inlet to pipe and tighten clamp just enough to allow for adjustment.

- 7. Adjust muffler so wire hangers protrude approximately 3/4" through rubber hangers then tighten clamp securely.
- 8. Slide **hanger keepers (x2) (HW502)** onto the end of each hanger to secure muffler in isolators.
- 9. We recommend applying a one inch tack weld to all slipfit connections for a more secure installation. You may also apply high temperature paint over welded areas to prevent rust and premature corrosion.