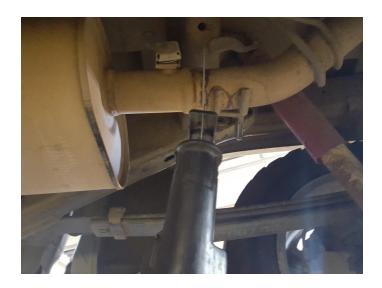

3. Cut inlet pipe at muffler inlet as shown for proper fitment of exhaust system. Then cut exhaust pipe at muffler exit and remove muffler from vehicle.

4. Dismount wire hangers (x3) from isolators and remove remaining tailpipe from vehicle.