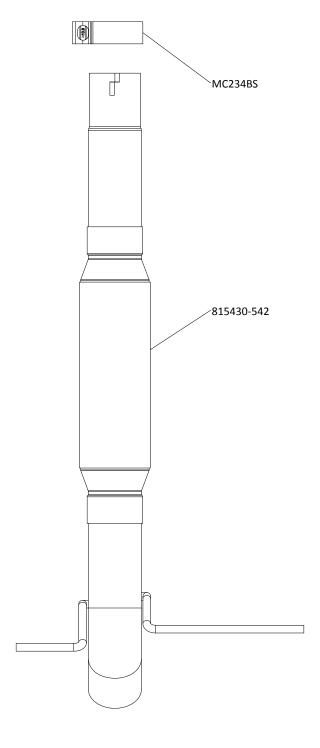

| PART NO. | DESCRIPTION              | QTY. |
|----------|--------------------------|------|
| 815430   | Outlaw Muffler           | 1    |
| PK817    | Hardware Pack includes:  | 1    |
| MC234BS  | 2¾" Stainless Band Clamp | 1    |
| HW502    | ⅓₅" Hanger Keeper        | 2    |

 Place clamp (MC234BS) onto OTL muffler (815430) then hang it in isolators. Connect inlet to pipe and tighten clamp just enough to allow for adjustment.

- 7. Adjust muffler so wire hangers protrude approximately 3/4" through rubber hangers then tighten clamp securely.
- 8. Slide **hanger keepers (x2) (HW502)** onto the end of each hanger to secure muffler in isolators.
- 9. We recommend applying a one inch tack weld to all slipfit connections for a more secure installation. You may also apply high temperature paint over welded areas to prevent rust and premature corrosion.

Congratulations, the installation of your FLOWMASTER performance exhaust system is now complete!

**Installation Diagram for** 