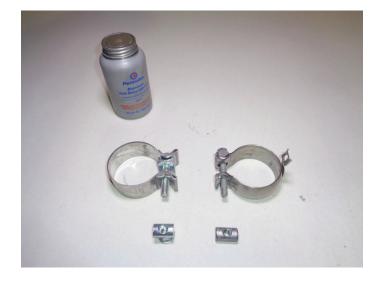

| PART NO. | DESCRIPTION              | QTY. |
|----------|--------------------------|------|
| 815430   | Outlaw Muffler           | 1    |
| PK817    | Hardware Pack includes:  | 1    |
| MC234BS  | 2¾" Stainless Band Clamp | 1    |
| HW502    | ⅓₅" Hanger Keeper        | 2    |

#### To ease disassembly of factory components:

- Apply penetrating lubricant to mounts, bolts and clamps before you remove them.
- Use stands as necessary to support parts as you detach them from your vehicle.