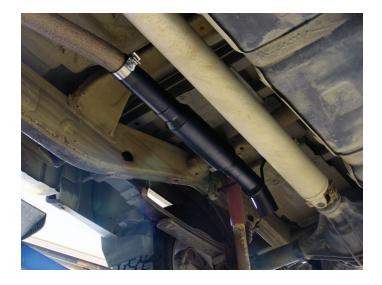

## **INSTALL FLOWMASTER EXHAUST SYSTEM**

5. Remove nuts from stock and Flowmaster clamps, apply anti-seize compound to bolts and re-install nuts.

**NOTE:** The image in this step is intended for illustrative purposes only and may or may not accurately reflect components included in your kit.

 Place clamp (MC234BS) onto OTL muffler (815430) then hang it in isolators. Connect inlet to pipe and tighten clamp just enough to allow for adjustment.

- 7. Adjust muffler so wire hangers protrude approximately 3/4" through rubber hangers then tighten clamp securely.
- 8. Slide **hanger keepers (x2) (HW502)** onto the end of each hanger to secure muffler in isolators.
- 9. We recommend applying a one inch tack weld to all slipfit connections for a more secure installation. You may also apply high temperature paint over welded areas to prevent rust and premature corrosion.