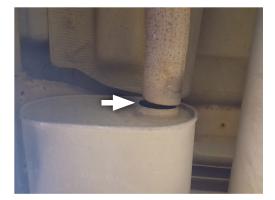

3. Cut inlet pipe at muffler inlet as shown for proper fitment of exhaust system. Then cut exhaust pipe at muffler exit and remove muffler from vehicle.

4. Dismount wire hangers (x3) from isolators and remove remaining tailpipe from vehicle.