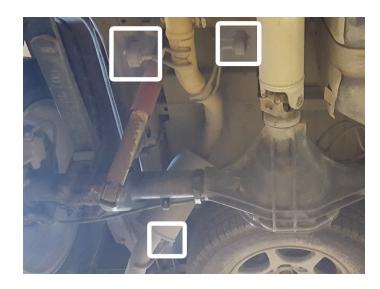

## **INSTALL FLOWMASTER EXHAUST SYSTEM**

5. Remove nuts from stock and Flowmaster clamps, apply anti-seize compound to bolts and re-install nuts.

**NOTE:** The image in this step is intended for illustrative purposes only and may or may not accurately reflect components included in your kit.