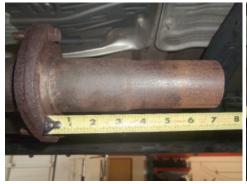

| ITM# | PART #      | DESCRIPTION                | QTY. |
|------|-------------|----------------------------|------|
| 1    | 8430013-420 | Muffler Assembly           | 1    |
| N/A  | PK819       | Hardware Package includes: | 1    |
| 2    | MC200BS     | 2" Stainless Band Clamp    | 2    |

6. Mark 2" reference lines on cut factory pipes for muffler install. Install (x2) clamps (2) on muffler (1) inlets.

- 7. Connect muffler to factory pipes using reference lines to indicate how much pipes should overlap. Insert wire hangers (x3) into factory mounts, then adjust muffler to ensure ½" clearance around it. Securely tighten clamps.
- 8. Recommended: Secure slip-fit connections with a 1-inch tack weld then spray high-temp paint over each weld to prevent rust and premature corrosion.