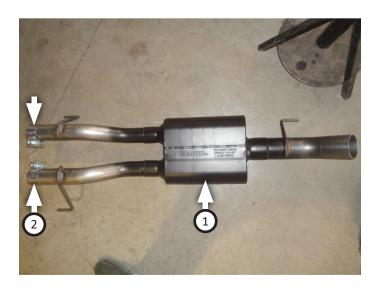

6. Mark 2" reference lines on cut factory pipes for muffler install. Install (x2) clamps (2) on muffler (1) inlets.

- 7. Connect muffler to factory pipes using reference lines to indicate how much pipes should overlap. Insert wire hangers (x3) into factory mounts, then adjust muffler to ensure ½" clearance around it. Securely tighten clamps.
- 8. Recommended: Secure slip-fit connections with a 1-inch tack weld then spray high-temp paint over each weld to prevent rust and premature corrosion.