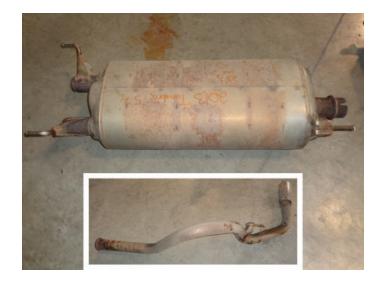

| ITM# | PART #      | DESCRIPTION                | QTY. |
|------|-------------|----------------------------|------|
| 1    | 8430013-420 | Muffler Assembly           | 1    |
| N/A  | PK819       | Hardware Package includes: | 1    |
| 2    | MC200BS     | 2" Stainless Band Clamp    | 2    |

Rev 02/25/21 Page 1 of 4

3. Measure and cut factory muffler inlets back from their flanges. 7" back on driver side inlet, 29" back on passenger side inlet.

4. Remove bolt and clamp from muffler outlet, dismount wire hangers (x3) from mounts and remove factory muffler from vehicle. Dismount factory tailpipe from mounts and remove from vehicle.