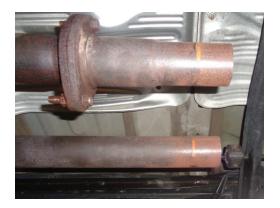

Rev 02/25/21 Page 1 of 4

3. Measure and cut factory muffler inlets back from their flanges. 7" back on driver side inlet, 29" back on passenger side inlet.

4. Remove bolt and clamp from muffler outlet, dismount wire hangers (x3) from mounts and remove factory muffler from vehicle. Dismount factory tailpipe from mounts and remove from vehicle.

6. Mark 2" reference lines on cut factory pipes for muffler install. Install (x2) clamps (2) on muffler (1) inlets.

- 7. Connect muffler to factory pipes using reference lines to indicate how much pipes should overlap. Insert wire hangers (x3) into factory mounts, then adjust muffler to ensure ½" clearance around it. Securely tighten clamps.
- 8. Recommended: Secure slip-fit connections with a 1-inch tack weld then spray high-temp paint over each weld to prevent rust and premature corrosion.