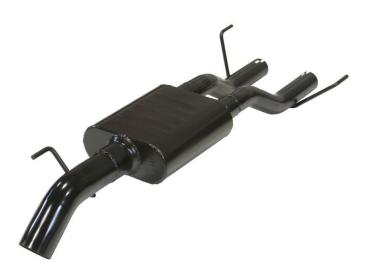

| ITM# | PART #      | DESCRIPTION                | QTY. |
|------|-------------|----------------------------|------|
| 1    | 8430013-420 | Muffler Assembly           | 1    |
| N/A  | PK819       | Hardware Package includes: | 1    |
| 2    | MC200BS     | 2" Stainless Band Clamp    | 2    |

## **INSTALL FLOWMASTER EXHAUST SYSTEM**

5. Remove nuts from stock and Flowmaster clamps, apply anti-seize compound to bolts and re-install nuts.

**NOTE:** The image in this step is intended for illustrative purposes only and may or may not accurately reflect components included in your kit.