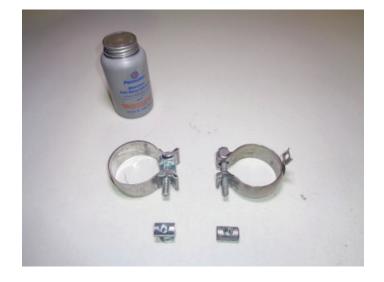

| ITM# | PART #      | DESCRIPTION                | QTY. |
|------|-------------|----------------------------|------|
| 1    | 8430013-420 | Muffler Assembly           | 1    |
| N/A  | PK819       | Hardware Package includes: | 1    |
| 2    | MC200BS     | 2" Stainless Band Clamp    | 2    |

### To ease preparation and installation of your new kit:

- Apply penetrating lubricant to mounts, bolts and clamps before you remove them.
- Use stands as necessary to support parts as you detach them from your vehicle and again as you install new parts.

## **INSTALL FLOWMASTER EXHAUST SYSTEM**

5. Remove nuts from stock and Flowmaster clamps, apply anti-seize compound to bolts and re-install nuts.

**NOTE:** The image in this step is intended for illustrative purposes only and may or may not accurately reflect components included in your kit.