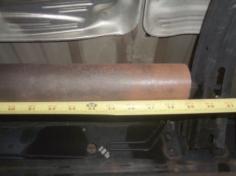

6. Mark 2" reference lines on cut factory pipes for muffler install. Install (x2) clamps (2) on muffler (1) inlets.

- 7. Connect muffler to factory pipes using reference lines to indicate how much pipes should overlap. Insert wire hangers (x3) into factory mounts, then adjust muffler to ensure ½" clearance around it. Securely tighten clamps.
- 8. Recommended: Secure slip-fit connections with a 1-inch tack weld then spray high-temp paint over each weld to prevent rust and premature corrosion.