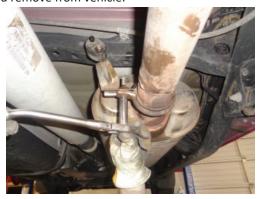

### To ease preparation and installation of your new kit:

- Apply penetrating lubricant to mounts, bolts and clamps before you remove them.
- Use stands as necessary to support parts as you detach them from your vehicle and again as you install new parts.

## **INSTALL FLOWMASTER EXHAUST SYSTEM**

5. Remove nuts from stock and Flowmaster clamps, apply anti-seize compound to bolts and re-install nuts.

**NOTE:** The image in this step is intended for illustrative purposes only and may or may not accurately reflect components included in your kit.