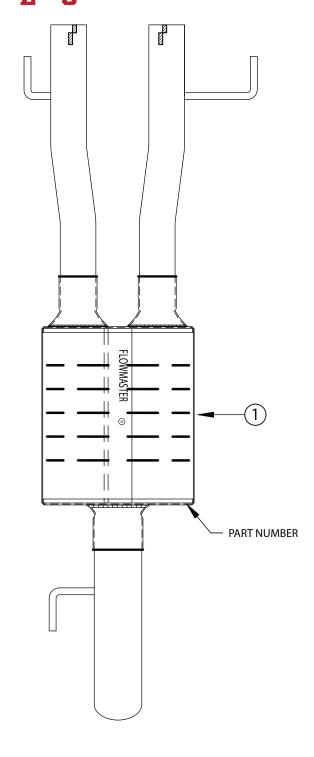

| ITM# | PART #      | DESCRIPTION                | QTY. |
|------|-------------|----------------------------|------|
| 1    | 8430013-420 | Muffler Assembly           | 1    |
| N/A  | PK819       | Hardware Package includes: | 1    |
| 2    | MC200BS     | 2" Stainless Band Clamp    | 2    |

6. Mark 2" reference lines on cut factory pipes for muffler install. Install (x2) clamps (2) on muffler (1) inlets.

- 7. Connect muffler to factory pipes using reference lines to indicate how much pipes should overlap. Insert wire hangers (x3) into factory mounts, then adjust muffler to ensure ½" clearance around it. Securely tighten clamps.
- 8. Recommended: Secure slip-fit connections with a 1-inch tack weld then spray high-temp paint over each weld to prevent rust and premature corrosion.

# Installation Diagram 817708 2009\*-21 TOYOTA TUNDRA TRUCKS 4.6L, 5.7L V8 I-FORCE ENGINES

\*Built after 08/2008
Fits all except Standard Cab/Short Bed &
Double Cab/Long Bed

Rev 02/25/21 Page 4 of 4