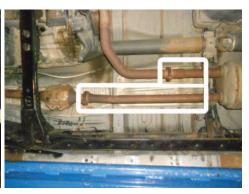

Rev 02/25/21 Page 1 of 4

3. Measure and cut factory muffler inlets back from their flanges. 7" back on driver side inlet, 29" back on passenger side inlet.

4. Remove bolt and clamp from muffler outlet, dismount wire hangers (x3) from mounts and remove factory muffler from vehicle. Dismount factory tailpipe from mounts and remove from vehicle.