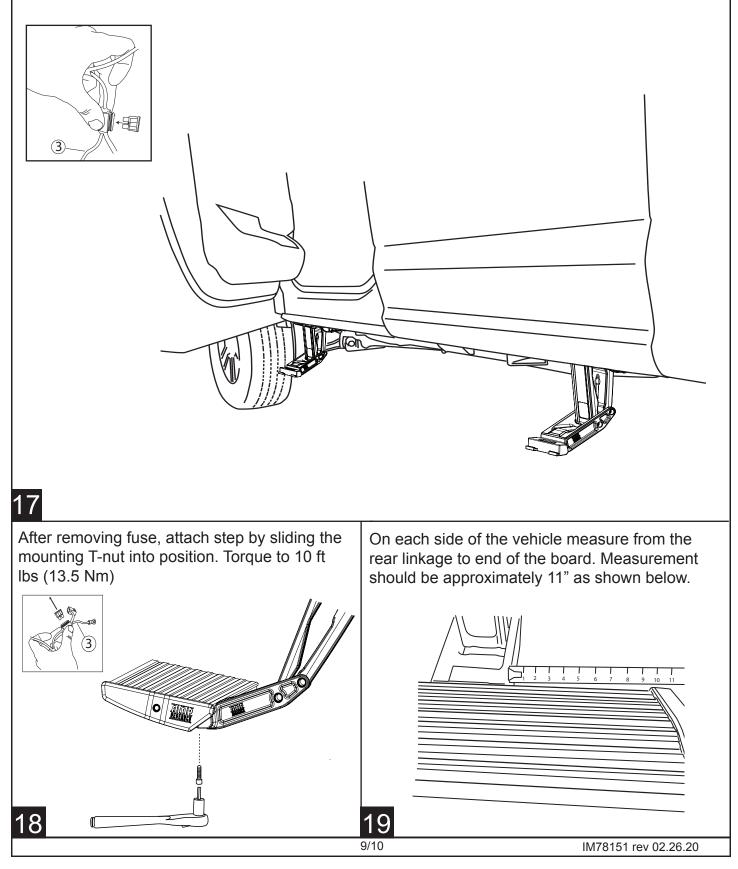

. Please follow the instructions below and handle the assembly carefully.

CAUTION: Dropping the assembly or any excessive impact MAY cause damage to the motor.

Instructions:

1. Position the gear cover in place as shown if not already in place.

2. Seat motor into position on the three mounting bosses. This may require an adjustment of the gear by moving the swing arms.

3. After seating into place, fasten the motor with the three motor mount screws with 4mm allen wrench. Tighten screws to 36 in-lbs (4N-m). Do not over torque.

IM78151 rev 02.26.20













Insert fuse and open door to deploy and level linkages. Linkages need to be level with one another in order to install board correctly.

Note: Fuse needs to be removed after this step before installing board for safety purposes.



### Replace fuse.



#### FINAL SYSTEM CHECK

Check that all doors activate the PowerStep and the LED lights work when doors open and close. **NORMAL OPERATION:** When the doors open, PowerStep automatically deploys from under the vehicle. When the doors are closed, PowerStep will automatically return to the stowed/retracted position. *Note that there is a 2-second delay before the PowerStep returns to the stowed/retracted position.* 

**CORRECT OPERATION OF LIGHTS:** All four lamps will illuminate upon opening any door of vehicle. Lamps will stay on until restowing of both Power Steps or until 5 minutes has expired with the doors open. When the lights timeout after 5 minutes, they can be reillumintated by closing and opening any door of vehicle.



# атар Research Power Step

### Congra