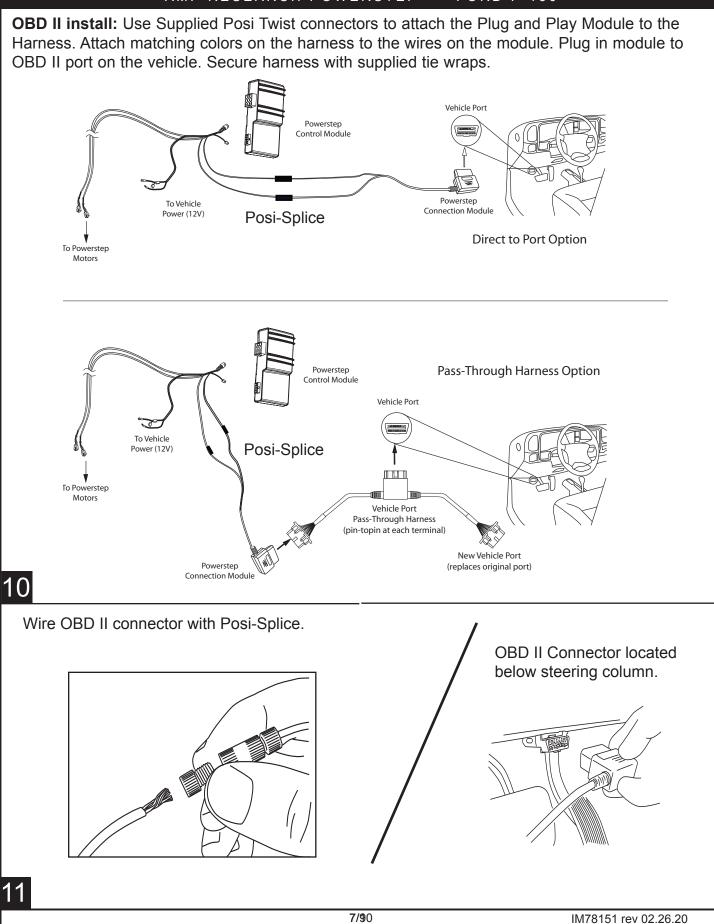

ty, we n

To insure our customers receive all components with full integrity, we pack the motors separate from their linkage assemblies. This requires that the installer position and fasten the motor before continuing with the install. Please follow the instructions below and handle the assembly carefully.

CAUTION: Dropping the assembly or any excessive impact MAY cause damage to the motor.

Instructions:

1. Position the gear cover in place as shown if not already in place.

2. Seat motor into position on the three mounting bosses. This may require an adjustment of the gear by moving the swing arms.

3. After seating into place, fasten the motor with the three motor mount screws with 4mm allen wrench. Tighten screws to 36 in-lbs (4N-m). Do not over torque.

IM78151 rev 02.26.20













Insert fuse and open door to deploy and level linkages. Linkages need to be level with one another in order to install board correctly.

Note: Fuse needs to be removed after this step before installing board for safety purposes.



### Replace fuse.



#### FINAL SYSTEM CHECK

Check that all doors activate the PowerStep and the LED lights work when doors open and close. **NORMAL OPERATION:** When the doors open, PowerStep automatically deploys from under the vehicle. When the doors are closed, PowerStep will automatically return to the stowed/retracted position. *Note that there is a 2-second delay before the PowerStep returns to the stowed/retracted position.* 

**CORRECT OPERATION OF LIGHTS:** All four lamps will illuminate upon opening any door of vehicle. Lamps will stay on until r