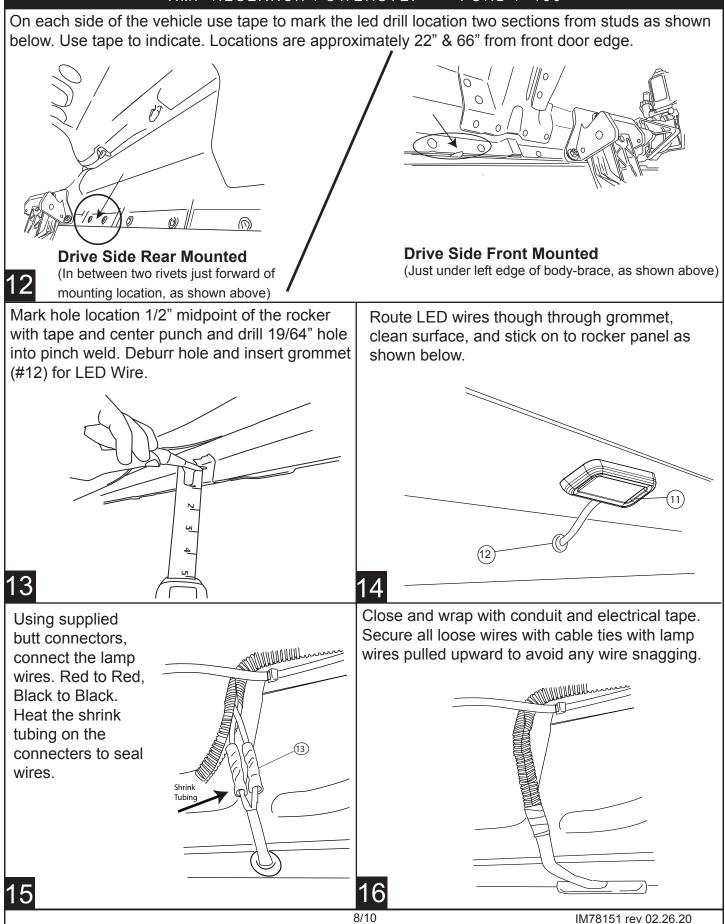

, we n

To insure our customers receive all components with full integrity, we pack the motors separate from their linkage assemblies. This requires that the installer position and fasten the motor before continuing with the install. Please follow the instructions below and handle the assembly carefully.

CAUTION: Dropping the assembly or any excessive impact MAY cause damage to the motor.

Instructions:

1. Position the gear cover in place as shown if not already in place.

2. Seat motor into position on the three mounting bosses. This may require an adjustment of the gear by moving the swing arms.

3. After seating into place, fasten the motor with the three motor mount screws with 4mm allen wrench. Tighten screws to 36 in-lbs (4N-m). Do not over torque.

IM78151 rev 02.26.20













Insert fuse and open door to deploy and level linkages. Linkages need to be level with one another in order to install board correctly.

Note: Fuse needs to be removed after this step before installing board for safety purposes.



### Replace fuse.



#### FINAL SYSTEM CHECK

Check that all doors activate the PowerStep and the LED lights work when doors open and close. **NORMAL OPERATION:** When the doors open, PowerStep automatically deploys from under the vehicle. When the doors are closed, PowerStep will automatically return to the stowed/retracted position. *Note that there is a 2-second delay before the PowerStep returns to the stowed/retracted position.* 

**CORRECT OPERATION OF LIGHTS:** All four lamps will illuminate upon opening any door of vehicle. Lamps will stay on until res