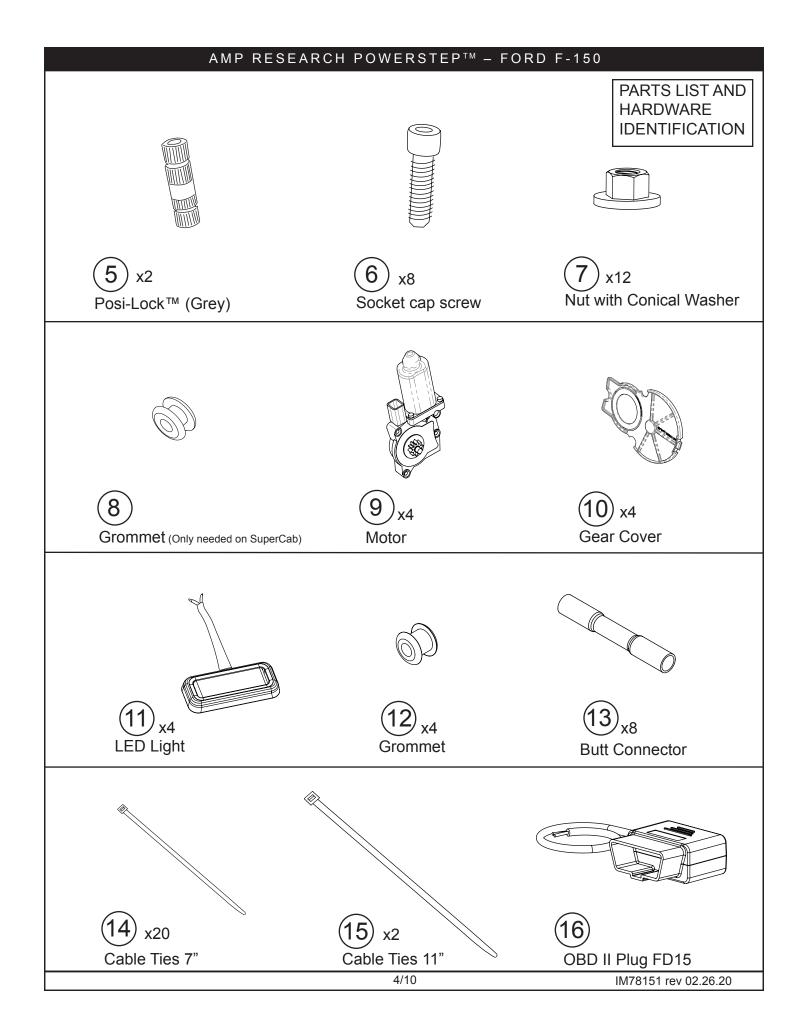

ntegrity, we n

To insure our customers receive all components with full integrity, we pack the motors separate from their linkage assemblies. This requires that the installer position and fasten the motor before continuing with the install. Please follow the instructions below and handle the assembly carefully.

CAUTION: Dropping the assembly or any excessive impact MAY cause damage to the motor.

Instructions:

1. Position the gear cover in place as shown if not already in place.

2. Seat motor into position on the three mounting bosses. This may require an adjustment of the gear by moving the swing arms.

3. After seating into place, fasten the motor with the three motor mount screws with 4mm allen wrench. Tighten screws to 36 in-lbs (4N-m). Do not over torque.

IM78151 rev 02.26.20













Insert fuse and open door to deploy and level linkages. Linkages need to be level with one another in order to install board correctly.

Note: Fuse needs to be removed after this step before installing board for safety purposes.



### Replace fuse.



#### FINAL SYSTEM CHECK

Check that all doors activate the PowerStep and the LED lights work when doors open and close. **NORMAL OPERATION:** When the doors open, PowerStep automatically deploys from under the vehicle. When the doors are closed, PowerStep will automatically return to the stowed/retracted position. *Note that there is a 2-second delay before the PowerStep returns to the stowed/retracted position.* 

**CORRECT OPERATION OF LIGHTS:** All four lamps will illuminate upon opening any door of vehicle. Lamps will stay on u