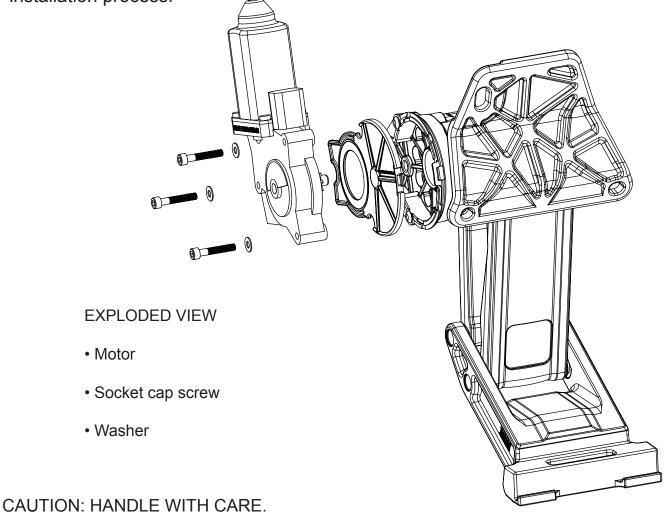

## INSTALLATION GUIDE

Attaching motor to linkage assembly

The motors must be attached to the linkage assemblies before continuing the installation process.

To insure our customers receive all components with full integrity, we n

To insure our customers receive all components with full integrity, we pack the motors separate from their linkage assemblies. This requires that the installer position and fasten the motor before continuing with the install. Please follow the instructions below and handle the assembly carefully.

CAUTION: Dropping the assembly or any excessive impact MAY cause damage to the motor.

Instructions:

1. Position the gear cover in place as shown if not already in place.

2. Seat motor into position on the three mounting bosses. This may require an adjustment of the gear by moving the swing arms.

3. After seating into place, fasten the motor with the three motor mount screws with 4mm allen wrench. Tighten screws to 36 in-lbs (4N-m). Do not over torque.

IM78151 rev 02.26.20

Insert fuse and open door to deploy and level linkages. Linkages need to be level with one another in order to install board correctly.