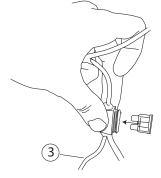

3. After seating into place, fasten the motor with the three motor mount screws with 4mm allen wrench. Tighten screws to 36 in-lbs (4N-m). Do not over torque.

IM78151 rev 02.26.20

Insert fuse and open door to deploy and level linkages. Linkages need to be level with one another in order to install board correctly.

Note: Fuse needs to be removed after this step before installing board for safety purposes.

### Replace fuse.