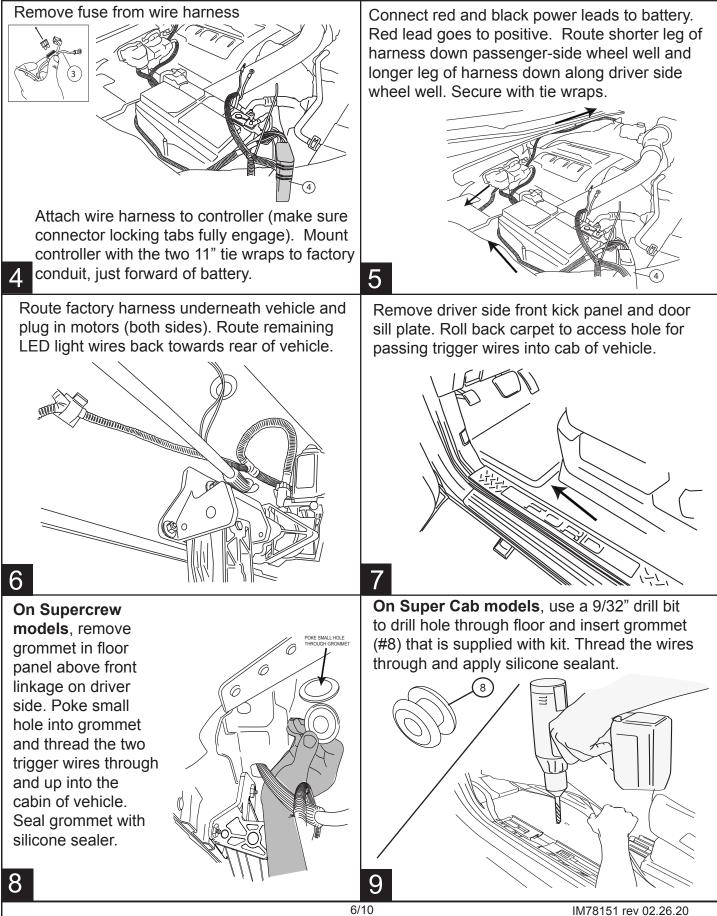

rity, we n

To insure our customers receive all components with full integrity, we pack the motors separate from their linkage assemblies. This requires that the installer position and fasten the motor before continuing with the install. Please follow the instructions below and handle the assembly carefully.

CAUTION: Dropping the assembly or any excessive impact MAY cause damage to the motor.

Instructions:

1. Position the gear cover in place as shown if not already in place.

2. Seat motor into position on the three mounting bosses. This may require an adjustment of the gear by moving the swing arms.

3. After seating into place, fasten the motor with the three motor mount screws with 4mm allen wrench. Tighten screws to 36 in-lbs (4N-m). Do not over torque.

IM78151 rev 02.26.20













Insert fuse and open door to deploy and level linkages. Linkages need to be level with one another in order to install board correctly.

Note: Fuse needs to be removed after this step before installing board for safety purposes.



### Replace fuse.



#### FINAL SYSTEM CHECK

Check that all doors activate the PowerStep and the LED lights work when doors open and close. **NORMAL OPERATION:** When the doors open, PowerStep automatically deploys from under the vehicle. When the doors are closed, PowerStep will automatically return to the stowed/retracted position. *Note that there is a 2-second delay before the PowerStep returns to the stowed/retracted position.* 

**CORRECT OPERATION OF LIGHTS:** All four lamps will illuminate upon opening any door of vehicle. Lamps will stay on until