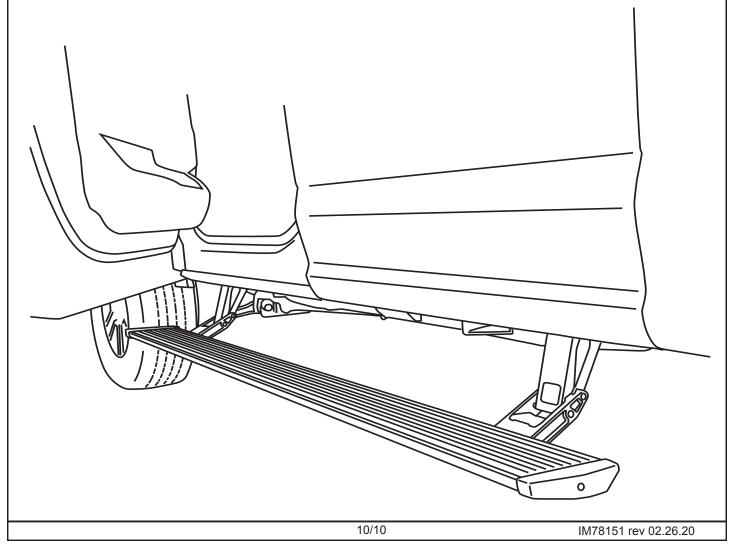

### Congratulations on your purchase of the genuine AMP Research PowerStep! Here's what you should know...

**POWER-DEPLOYABLE RUNNING BOARDS OPERATION:** AMP Research PowerStep running boards automatically move when the doors are opened to assist entering and exiting the vehicle.

#### Automatic power deploy: The running boards will ext

The running boards will extend down and out when the doors are opened.

#### Automatic power stow:

The running boards will return to the stowed position when the doors are closed. There will be a 2-second delay before the running boards move to the stowed position.