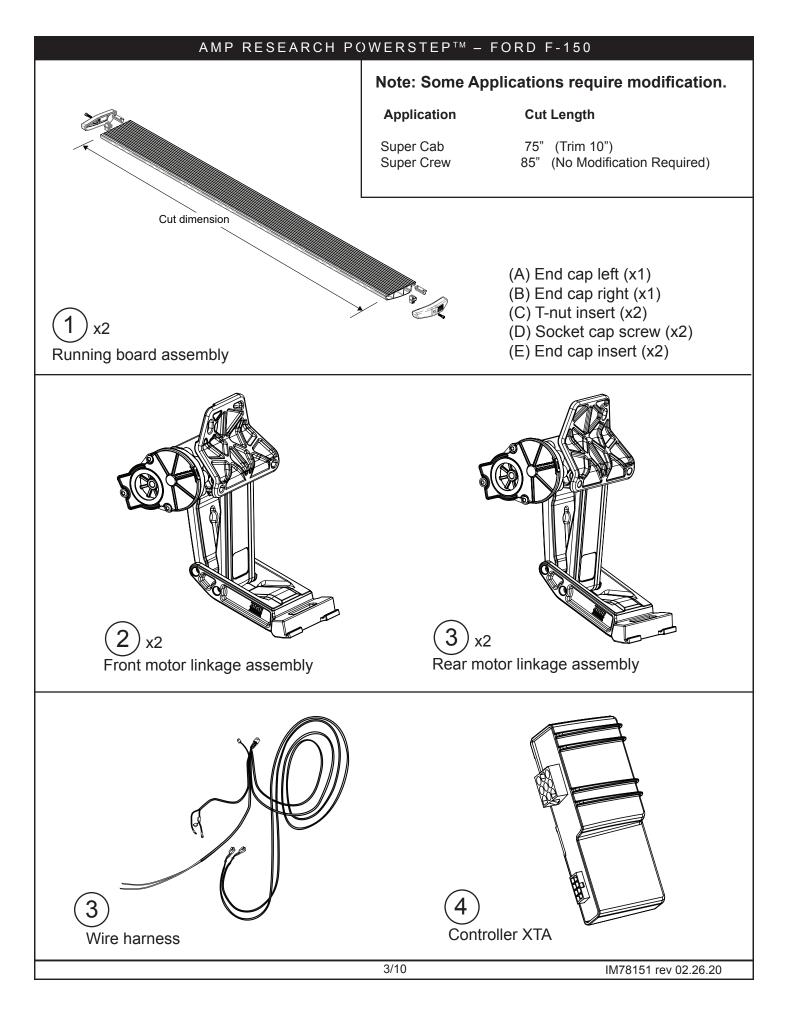

integrity, we n

To insure our customers receive all components with full integrity, we pack the motors separate from their linkage assemblies. This requires that the installer position and fasten the motor before continuing with the install. Please follow the instructions below and handle the assembly carefully.

CAUTION: Dropping the assembly or any excessive impact MAY cause damage to the motor.

Instructions:

1. Position the gear cover in place as shown if not already in place.

2. Seat motor into position on the three mounting bosses. This may require an adjustment of the gear by moving the swing arms.

3. After seating into place, fasten the motor with the three motor mount screws with 4mm allen wrench. Tighten screws to 36 in-lbs (4N-m). Do not over torque.

IM78151 rev 02.26.20













Insert fuse and open door to deploy and level linkages. Linkages need to be level with one another in order to install board correctly.

Note: Fuse needs to be removed after this step before installing board for safety purposes.



### Replace fuse.



#### FINAL SYSTEM CHECK

Check that all doors activate the PowerStep and the LED lights work when doors open and close. **NORMAL OPERATION:** When the doors open, PowerStep automatically deploys from under the vehicle. When the doors are closed, PowerStep will automatically return to the stowed/retracted position. *Note that there is a 2-second delay before the PowerStep returns to the stowed/retracted position.* 

**CORRECT OPERATION OF LIGHTS:** All four lamps will illuminate upon opening any door of vehicle. Lamps will stay on