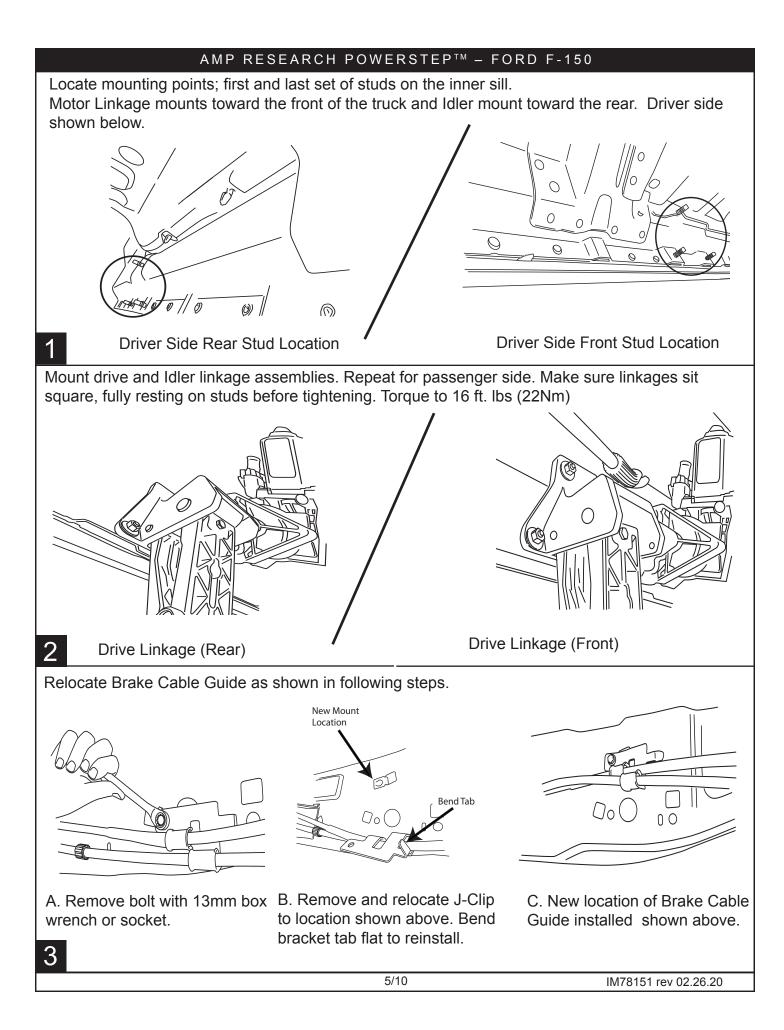

egrity, we n

To insure our customers receive all components with full integrity, we pack the motors separate from their linkage assemblies. This requires that the installer position and fasten the motor before continuing with the install. Please follow the instructions below and handle the assembly carefully.

CAUTION: Dropping the assembly or any excessive impact MAY cause damage to the motor.

Instructions:

1. Position the gear cover in place as shown if not already in place.

2. Seat motor into position on the three mounting bosses. This may require an adjustment of the gear by moving the swing arms.

3. After seating into place, fasten the motor with the three motor mount screws with 4mm allen wrench. Tighten screws to 36 in-lbs (4N-m). Do not over torque.

IM78151 rev 02.26.20













Insert fuse and open door to deploy and level linkages. Linkages need to be level with one another in order to install board correctly.

Note: Fuse needs to be removed after this step before installing board for safety purposes.



### Replace fuse.



#### FINAL SYSTEM CHECK

Check that all doors activate the PowerStep and the LED lights work when doors open and close. **NORMAL OPERATION:** When the doors open, PowerStep automatically deploys from under the vehicle. When the doors are closed, PowerStep will automatically return to the stowed/retracted position. *Note that there is a 2-second delay before the PowerStep returns to the stowed/retracted position.* 

**CORRECT OPERATION OF LIGHTS:** All four lamps will illuminate upon opening any door of vehicle. Lamps will stay on unt