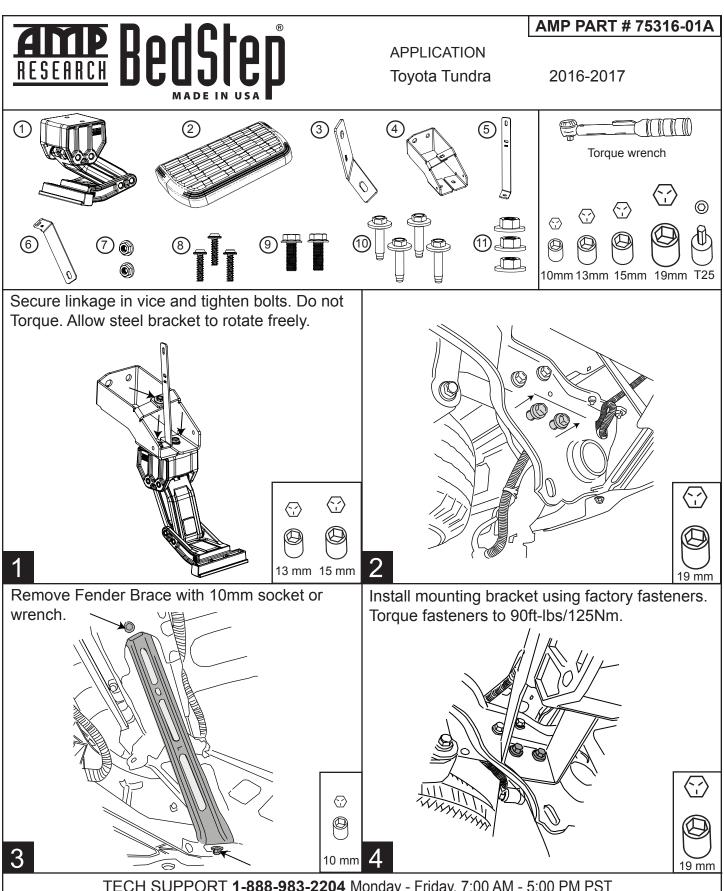

TECH SUPPORT 1-888-983-2204 Monday - Friday, 7:00 AM - 5:00 PM PST

Designed and manufactured by AMP Research. Patent 6,830,257 / 6,641,158 / 6,834,875 / 6,938,909 / 6,942,233 / 7,007,961 / 7,055,839 / 7,163,221 Other US and worldwide patents pending. Three-year limited warranty. "BEDSTEP" is a trademark of AMP Research.

1/3

IM75316 rev 12.17.19



# Congratulations on the purchase of your AMP RESEARCH BedStep®

AMP Bedstep

Here's what you should know...

#### OPERATION

- The AMP Research BedStep® is foot operated and deploys and retracts with a nudge of your foot.
- To deploy, press down using your left foot, on the forward outside corner of the step pad.
- To retract, gently kick the underside of the step pad.
- Max Load Capacity: 300lbs.
- Always use appropriate hand holds when st