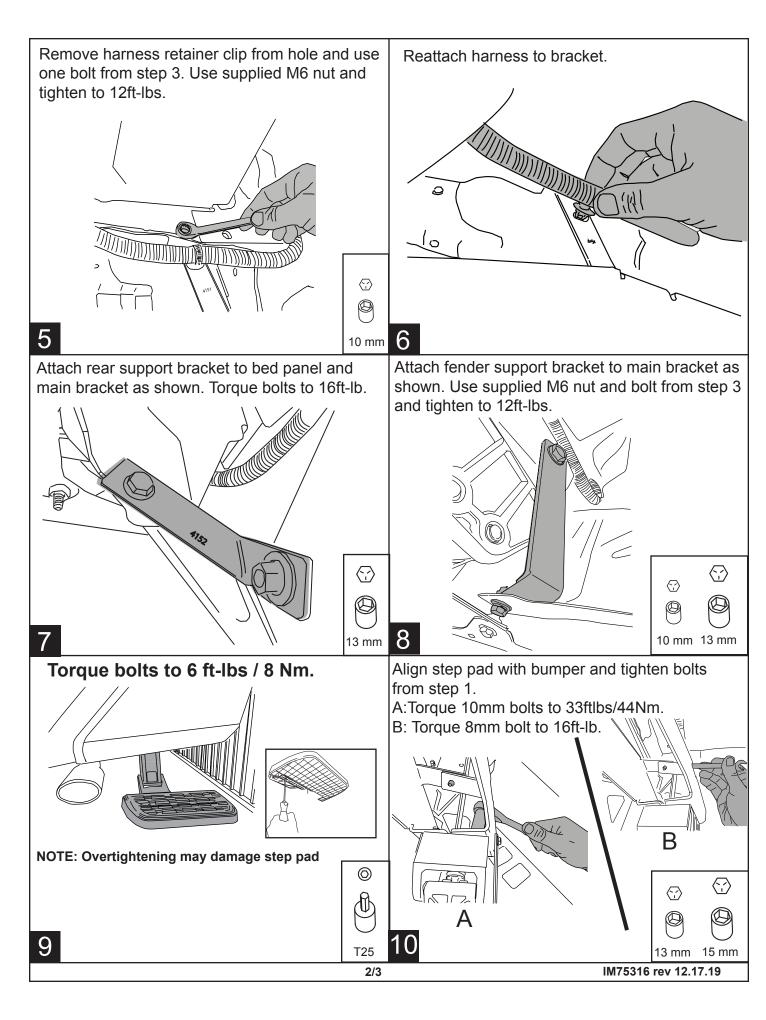

TECH SUPPORT 1-888-983-2204 Monday - Friday, 7:00 AM - 5:00 PM PST

Designed and manufactured by AMP Research. Patent 6,830,257 / 6,641,158 / 6,834,875 / 6,938,909 / 6,942,233 / 7,007,961 / 7,055,839 / 7,163,221 Other US and worldwide patents pending. Three-year limited warranty. "BEDSTEP" is a trademark of AMP Research.

1/3

IM75316 rev 12.17.19



# Congratulations on the purchase of your AMP RESEARCH BedStep®

AMP Bedstep

Here's what you should know...

#### OPERATION

- The AMP Research BedStep® is foot operated and deploys and retracts with a nudge of your foot.
- To deploy, press down using your left foot, on the forward outside corner of the step pad.
- To retract, gently kick the underside of the step pad.
- Max Load Capacity: 300lbs.
- Always use appropriate hand holds when stepping up to or down from your truck's cargo bed.

#### **MAINTENANCE TIPS**

The step pad surface and linkage arms can be washed with mild soap and water using a soft brush or sponge to dislodge any mud, dirt or accumulated road grime. Rinse with fresh water.

To prevent slipping, avoid applying waxes, lubricants or protectants like Armor All® to the