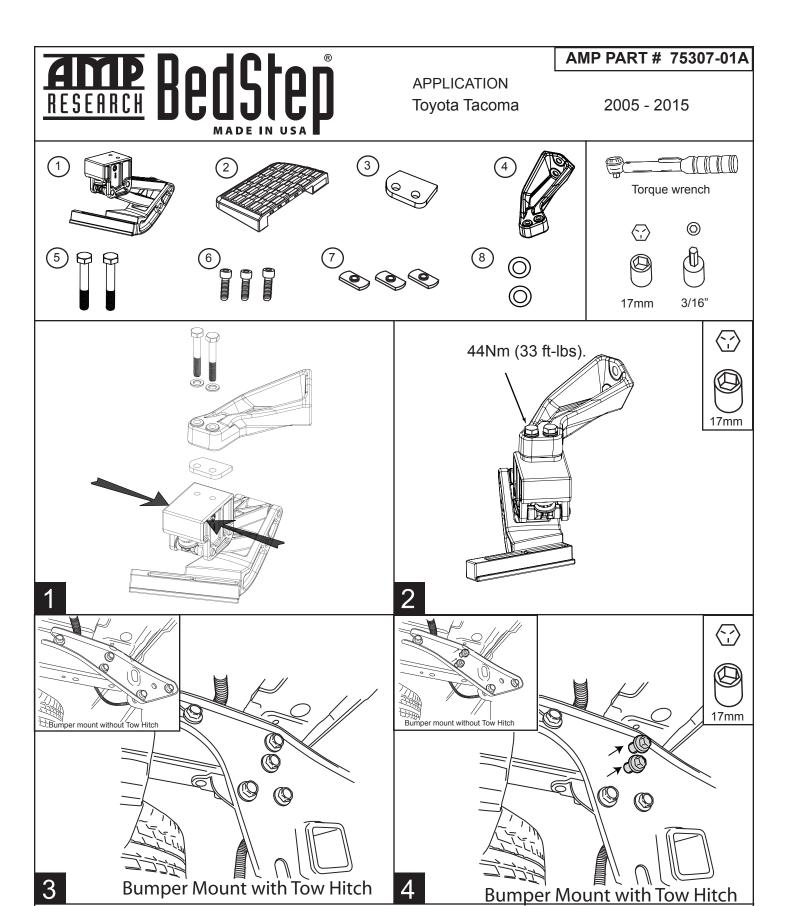

### WARNING

Be sure to read and precisely follow the provided instructions when installing this product. Failure to do so could place the vehicle occupants in a potentially dangerous situation. After installing or reinstalling, re-check to insure that the product is properly installed.